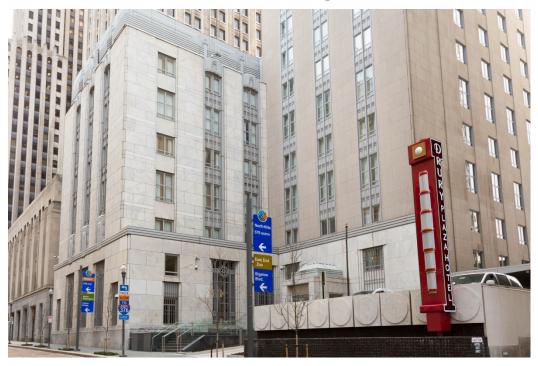

# **DRURY PLAZA HOTEL**

745 Grant St. Pittsburgh PA, 15219

Thank you for allowing me to introduce you to the Drury Plaza Hotel Downtown Pittsburgh.

Our hotel, newly opened in December 2016, features a historic renovation of the former

Federal Reserve Bank Building. We are located in the heart of Pittsburgh's business district and are only a short walk or drive away from many of Pittsburgh's favorite attractions and destination restaurants!

The hotel is a restoration of the Former Federal Reserve Bank of Cleveland, Pittsburgh Branch. The Drury Hotel Company has preserved several unique characteristics of the building's architecture, while also incorporating modern-day Pittsburgh décor elements. We would love the opportunity to serve you are ready to uphold our reputation for great service and value.