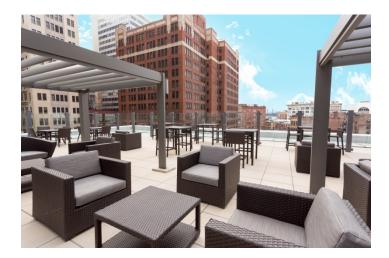

In addition to our brand standard amenities, our property includes:

- Indoor pool and whirlpool in the former bank firing range
- 24 Hour business center
- 24 Hour fitness center
- Guest coin operated laundry
- Guest dry cleaning
- 4<sup>th</sup> District Bistro & Full Bar
- Outdoor Rooftop Patio
- Second guest entrance- one block from David Lawrence Convention Center, less than 5 min walk