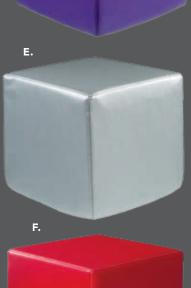

## Mix & Match

**Create the ultimate seating configuration.** Choose from a variety of shapes and sizes to design the perfect look.

J) 210108 LIMERICK® Chair BY HERMAN MILLER™ (gray) 18"W X 17.75"L X 33"H
K) 81093 Lucent Chair (frosted, acrylic) 19.5″L 19.75″D 32.5″H

## **Ottomans**

## Styles & Shapes

## **Marche Swivel**

#### **Beverly Bench**

60"L 20"D 18"H

**A) 81556** (white vinyl)

**B) 81550** (black vinyl)

**C) 81552** (gray fabric)

**D) 81555** (red fabric)

**E) 81554** (ocean blue

fabric)

**F) 81553** (linen fabric)

**G) 81551** (brown fabric)

#### H) 815119 Half Bench

(white vinyl) 39"L 22"D 18"H

#### **ENDLESS Square**

34"L 34"D 15"H

I) 815123 (black)

**J) 815122** (white)

**ENDLESS Curved** 

60.5"L 37.5"D 15"H

**K) 815952** (black)

**L) 815953** (white)

#### M) 8507 Quarter Curve

(white vinyl)

53"L 22"D 18"H

Ring (4 ottoman seats) (white vinyl) 72"RND 18"H

#### N) 81526 Edge

**LED Cube** 

(white plastic) 19"L 19"D 19"H

A/C power only