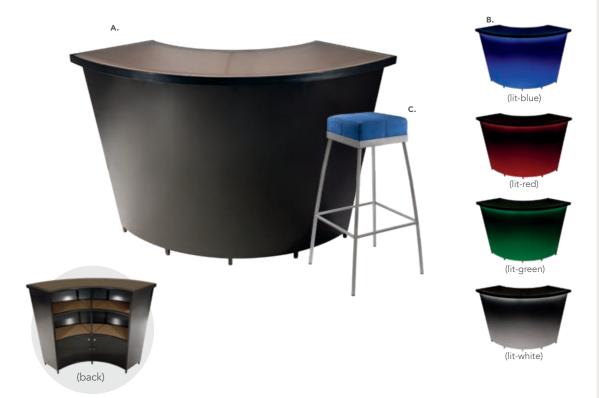

### LAGUNA C) 810861 Chair 18"L 19"D 34"H D) 8201223 Round Café Table (white laminate top, 30" Round 29"H