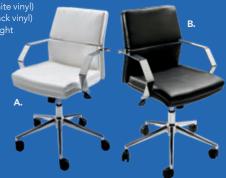

#### **NAPLES**

**A) 810119 Chair** (black vinyl) 36"L 30"D 33.25"H **810120** (Powered)

**B) 830119 Sofa** (black vinyl) 87"L 30"D 33.25"H **830121** (Powered)

**C) 830120 Loveseat** (black vinyl) 62"L 30"D 33.25"H **830122** (Powered)