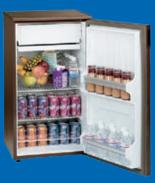

W X 24"L X 42"H

## E) 75031 Diplay Cube - Medium (black) 18"W X 18"L X 36"H

# **F) 75030 Diplay Cube - Small**(black) 12"W X 12"L X 42"H

# **G) 75022 Diplay Cylinder - High**(black) 24"W X 24"L X 36"H

### H) 75021 Diplay Cylinder - Medium (black) 18"W X 18"L X 20"H

### I) 75020 Diplay Cylinder - Low (black) 30"W X 12"L X 15"H available in rectangle sizes

### J) 810947 Pro Executive Guest Chair (black vinyl) 24"L 22"D 36"H

# **Product Storage**



## **RACKS**

#### A) 750135 **Round Literature Rack**

## B) 750136

**Flat Literature Rack** (black) 10"W X 55"H

## **CABINETS**

#### C) 84080

## **3 Drawer File Cabinet** on Castors

16"L 20"D 28"H

#### D) 74082

#### 2 Drawer File Cabinet w/Lock

#### E) 74081

## 4 Drawer File Cabinet

w/Lock

15"W X 29"L X 50"H









E.









## REFRIGERATORS

## F) 8503001

## Large Refrigerator

(white) 14.0 cubic feet 28"W X 28"L X 64"H

## G) 75057

#### **Small Refrigerator**

20"W X 22"L X 33"H

## **Show & Office Accessories**



A) 10201484 Floor Standing Bulletin Board (black) 48"W X 96"L X 78"H

B) 71048 Gas Lift Stool w/ arms (gray, adjustable) 24"W X 20"L X 46"H also available 71047 w/o arms



F.





C) 220121 Chrome Stanchion w/ 8' Retractable Belt (black, belt) 42"H

**D) 220110 Chrome Bag Rack**(3" at center)
1"W X 41"H X 26"W

**E) 220109 Chrome Coat Tree**(21"w at the base)
8 1/4"W X 69 1/2"H

F) 220118 Chrome Sign Holder (sign holds) 22"W X 28"H

**G) 220143 Brushed Aluminum Easel**(open 5 1/4"W X 64 1/4"H)
26"W X 62"H

**H) 220106 Corrugated Wastebasket** (black)



# 





## **Nationwide Service**

Visi