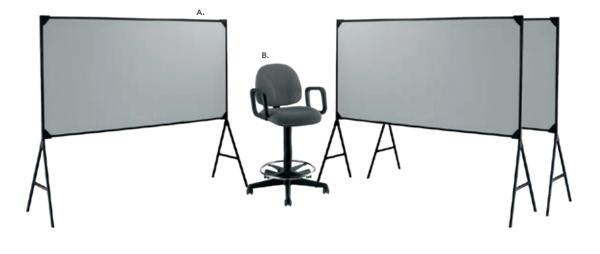

36"H

### H) 75021 Diplay Cylinder - Medium (black) 18"W X 18"L X 20"H

### I) 75020 Diplay Cylinder - Low (black) 30"W X 12"L X 15"H available in rectangle sizes

### J) 810947 Pro Executive Guest Chair (black vinyl) 24"L 22"D 36"H

# **Product Storage**



## **RACKS**

#### A) 750135 **Round Literature Rack**

## B) 750136

**Flat Literature Rack** (black) 10"W X 55"H

## **CABINETS**

#### C) 84080

## **3 Drawer File Cabinet** on Castors

16"L 20"D 28"H

#### D) 74082

#### 2 Drawer File Cabinet w/Lock

#### E) 74081

## 4 Drawer File Cabinet

w/Lock

15"W X 29"L X 50"H









E.









## REFRIGERATORS

## F) 8503001

## Large Refrigerator

(white) 14.0 cubic feet 28"W X 28"L X 64"H

## G) 75057

#### **Small Refrigerator**

20"W X 22"L X 33"H

## **Show & Office Accessories**



A) 10201484 Floor Standing Bulletin Board (black) 48"W X 96"L X 78"H

B) 71048 Gas Lift Stool w/ arms (gray, adjustable) 24"W X 20"L X 46"H also available 71047 w/o arms



F.





C) 220121 Chrome Stanchion w/ 8' Retractable Belt (black, belt) 42"H

**D) 220110 Chrome Bag Rack**(3" at center)
1"W X 41"H X 26"W

**E) 220109 Chrome Coat Tree**(21"w at the base)
8 1/4"W X 69 1/2"H

F) 220118 Chrome Sign Holder (sign holds) 22"W X 28"H

**G) 220143 Brushed Aluminum Easel**(open 5 1/4"W X 64 1/4"H)
26"W X 62"H

**H) 220106 Corrugated Wastebasket** (black)



# 





## **Nationwide Service**

Visit us at freeman.com or call 1.888.508.5054 for customer service,

7am-7pm CT Monday through Friday and 8am-5pm CT Saturday.

FREEMAN® Trade Show Furnishings is proud to offer this collection of the