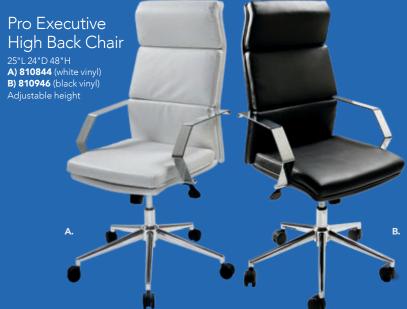

I) 810201 Oslo Barstool

17"L 20"D 45"H

J) 810848 Christopher Barstool

(white vinyl, chrome) 19"L 15"D 41"H

K) 810202 Shark Barstool

(white, chrome) 22"L 19"D 34-44"H

L) 810850 Zenith Barstool

(white, chrome)

19"L 20"D 44"H

M) 81092

**Lucent Barstool** 

(frosted, acrylic) 22"L 22.5"D 45.5"H

N) 810860

Laguna Barstool

(maple, chrome)

18"L 20"D 47"H

**Blade Barstool** 

20.5"L 20.125"D 40.5"H

**O) 81080** (red)

**P) 81081** (sky blue)

Q) 71088

**Black Diamond Stool** 

(black) 22"W X 18"L X 46"H

R) Gas Lift Stool w/ arms

24"W X 20"L X 46"H

71048 (gray, adjustable)

also available

71047 w/o arms

S) 810839

**Rustique Barstool** 

(gunmetal) 13"L 13"D 30"H

# **Conference Tables**





## Styles & Shapes



# **Executive Seating**

## Task Stool 810135 (black fabric)







## Pro Executive **Guest Chair** 24"L 22"D 36"H **810947** (black vinyl)



## Gas Lift Chair

26" X 20" L X 38" H **A) 71045** (gray, adjustable) **71046** w/ arms

## Gas Lift Stool

B) 71048 (gray, adjustable) **71047** w/o arms



## Pro Executive Mid Back Chair

24"L 22"D 40"H **A) 810945** (white vinyl) **B) 810944** (black vinyl) Adjustable height



## **Communal and Powered Tables**

Choose from a variety of Powered, Solid or Grommet Hole Table Tops.





## **Bar Tables**

Colors not available in all table options. Please check options listed to the right.





## Cafe' Tables





Denotes AC and USB charging outlets

## **Ventura Powered Bar Tables**

(silver frame) 72.25"L 26.25"D 42"H

**A) 820950** (black top) **820955** (white top)

#### Ventura Communal **Bar Tables**