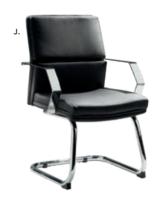

#### Hopi Chair (gray linen) 21"L 25"D 34"H

F) 810947 Pro Executive **Guest Chair** (black vinyl) 24"L 22"D 36"H