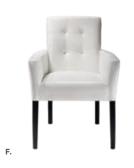

34"H B) 830950 Loveseat (black fabric) 57"L 35"D 34"H C) 830951 Sofa (black fabric) 79"L 35"D 34"H

#### SOUTH BEACH

(platinum suede) **A) 8301 Sofa** 69"L 29"D 33"H **B) 8151 Ottoman** 25"L 31"D 18"H

## **Accent Chairs**





## **Accent Chair Styles**













#### **Madrid Chair** A) 81816

(white vinyl) 30"L 30"D 31"H B) 8102

(black vinyl) 30"L 30"D 31"H

#### C) 810949 Fairfax Chair

(white vinyl, brushed metal) 27"L 26"D 30"H

#### D) 810151 Munich Armless Chair (gray fabric)

22.5"L 27"D 28.5"H E) 810140

#### Hopi Chair (gray linen) 21"L 25"D 34"H

F) 810947 Pro Executive **Guest Chair** (black vinyl) 24"L 22"D 36"H

## Meeting & Stage Chairs







#### Marina Chair 17.5"L 19.5"D 35"H **A) 810160** (black vinyl) **B) 810161** (brown fabric) **C) 810164** (white vinyl)







**Meeting Chair** 25.5"L 23.5"D 34"H **D) 810835** (espresso vinyl) **E) 810836** (taupe fabric) F) 810948 (white vinyl)

## **Group Seating**





### LAGUNA C) 810861 Chair 18"L 19"D 34"H D) 8201223 Round Café Table (white laminate top, 30" Round 29"H











## Styles & Shapes



#### A) 810810 Berlin Chair (black, white)

(black, white) 18"L 22"D 32"H

#### B) 810846 Christopher Chair (white vinyl, chrome) 17"L 19"D 35"H

C) 810841 Rustique Chair w/arms (gunmetal) 20"L 18"D 31"H

#### D) 81063 Altura Guest Chair (black crepe) 25"L 20"D 34"H

E) 71089 Diamond Side Chair (black) 21"W X 23" L X 32"H

#### F) 71090 Diamond Arm Chair (black) 20"W X 21"L X 33"H

**G)** 810837 **Razor Armless Chair** (white) 15.38"L 15.5"D 30.5"H

## **H) 81083 Blade Chair**(sky blue) 20.5"L 19"D 30.5"H