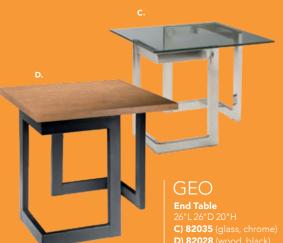

## Mix & Match

**Create the ultimate seating configuration.** Choose from a variety of shapes and sizes to design the perfect look.

J) 210108 LIMERICK® Chair BY HERMAN MILLER™ (gray) 18"W X 17.75"L X 33"H
K) 81093 Lucent Chair (frosted, acrylic) 19.5″L 19.75″D 32.5″H

## **Ottomans**

## Styles & Shapes

## **Marche Swivel**

#### **Beverly Bench**

60"L 20"D 18"H

**A) 81556** (white vinyl)

**B) 81550** (black vinyl)

**C) 81552** (gray fabric)

**D) 81555** (red fabric)

**E) 81554** (ocean blue

fabric)