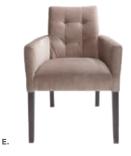

D 34"H B) 830950 Loveseat (black fabric) 57"L 35"D 34"H C) 830951 Sofa (black fabric) 79"L 35"D 34"H

#### SOUTH BEACH

(platinum suede) **A) 8301 Sofa** 69"L 29"D 33"H **B) 8151 Ottoman** 25"L 31"D 18"H

## **Accent Chairs**





## **Accent Chair Styles**













#### **Madrid Chair** A) 81816

(white vinyl) 30"L 30"D 31"H B) 8102

(black vinyl) 30"L 30"D 31"H

#### C) 810949 Fairfax Chair

(white vinyl, brushed metal) 27"L 26"D 30"H

#### D) 810151 Munich Armless Chair (gray fabric)

22.5"L 27"D 28.5"H E) 810140

#### Hopi Chair (gray linen) 21"L 25"D 34"H

F) 810947 Pro Executive **Guest Chair** (black vinyl) 24"L 22"D 36"H

## Meeting & Stage Chairs







#### Marina Chair 17.5"L 19.5"D 35"H **A) 810160** (black vinyl) **B) 810161** (brown fabric) **C) 810164** (white vinyl)







**Meeting Chair** 25.5"L 23.5"D 34"H **D) 810835** (espresso vinyl) **E) 810836** (taupe fabric) F) 810948 (white vinyl)

## **Group Seating**





### LAGUNA C) 810861 Chair 18"L 19"D 34"H D) 8201223 Round Café Table (white laminate top, 30" Round 29"H











## Styles & Shapes



#### A) 810810 Berlin Chair (black, white)

(black, white) 18"L 22"D 32"H

#### B) 810846 Christopher Chair (white vinyl, chrome) 17"L 19"D 35"H

C) 810841 Rustique Chair w/arms (gunmetal) 20"L 18"D 31"H

#### D) 81063 Altura Guest Chair (black crepe) 25"L 20"D 34"H

E) 71089 Diamond Side Chair (black) 21"W X 23" L X 32"H

#### F) 71090 Diamond Arm Chair (black) 20"W X 21"L X 33"H

**G)** 810837 **Razor Armless Chair** (white) 15.38"L 15.5"D 30.5"H

## **H) 81083 Blade Chair**(sky blue) 20.5"L 19"D 30.5"