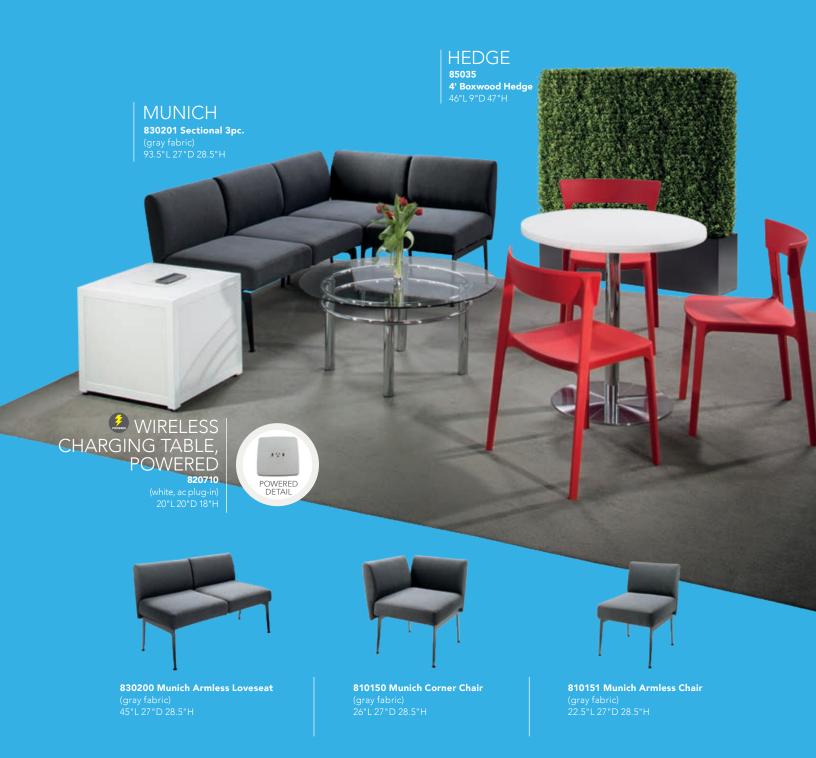

Drawer File **Cabinet on Castors** 

(black metal, laminate) 16"L 20"D 28"H

## **Soft Seating**

## Create Engaging Booth Environments



## **Soft Seating Collections**



#### BAJA

**A) 81050 Chair** (white vinyl) 36"L 30.5"D 28"H

**B) 83019 Sofa** (white vinyl) 86"L 28"D 30"H

**C) 83020 Loveseat** (white vinyl) 61"L 30.5"D 28"H



#### **FAIRFAX**

A) 830949 Sofa (white vinyl, brushed metal) 62"L 26"D 30"H

**B) 810949 Chair** (white vinyl, brushed metal) 27"L 26"D 30"H



#### **NAPLES**

**A) 810119 Chair** (black vinyl) 36"L 30"D 33.25"H **810120** (Powered)

**B) 830119 Sofa** (black vinyl) 87"L 30"D 33.25"H **830121** (Powered)

**C) 830120 Loveseat** (black vinyl) 62"L 30"D 33.25"H **830122** (Powered)

## **Munich Collection**



## Modular Seating to Design Custom Exhibits



## **Soft Seating Collections**



#### **ALLEGRO**

A) 81019 Chair (blue fabric) 36"L 34.5"D 30"H B) 83015 Sofa (blue fabric) 73"L 34.5"D 30"H

#### **TANGIERS**

A) 830118 Sofa (beige textured) 78"L 37"D 36"H B) 810118 Chair (beige textured) 34"L 37"D 36"H C) 830220 Loveseat (beige textured) 57.5"L 37"D 37"H

#### **KEY LARGO**

A) 810950 Chair (black fabric) 35"L 35"D 34"H B) 830950 Loveseat (black fabric) 57"L 35"D 34"H C) 830951 Sofa (black fabric) 79"L 35"D 34"H

#### SOUTH BEACH

(platinum suede) **A) 8301 Sofa** 69"L 29"D 33"H **B) 8151 Ottoman** 25"L 31"D 18"H

## **Accent Chairs**





## **Accent Chair Styles**













#### **Madrid Chair** A) 81816

(white vinyl) 30"L 30"D 31"H B) 8102

(black vinyl) 30"L 30"D 31"H

#### C) 810949 Fairfax Chair

(white vinyl, brushed met