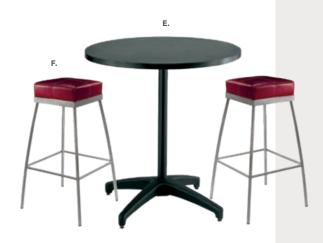

### LAGUNA C) 810861 Chair 18"L 19"D 34"H D) 8201223 Round Café Table (white laminate top, 30" Round 29"H