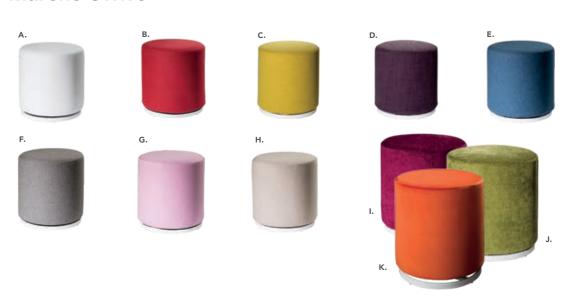

(white vinyl, chrome) 17"L 19"D 35"H

C) 810841 Rustique Chair w/arms (gunmetal) 20"L 18"D 31"H

#### D) 81063 Altura Guest Chair (black crepe) 25"L 20"D 34"H

E) 71089 Diamond Side Chair (black) 21"W X 23" L X 32"H

#### F) 71090 Diamond Arm Chair (black) 20"W X 21"L X 33"H

**G)** 810837 **Razor Armless Chair** (white) 15.38"L 15.5"D 30.5"H

## **H) 81083 Blade Chair**(sky blue) 20.5"L 19"D 30.5"H

I) 81082 Blade Chair (red) 20.5"L 19"D 30.5"H

## Mix & Match

**Create the ultimate seating configuration.** Choose from a variety of shapes and sizes to design the perfect look.

J) 210108 LIMERICK® Chair BY HERMAN MILLER™ (gray) 18"W X 17.75"L X 33"H
K) 81093 Lucent Chair (frosted, acrylic) 19.5″L 19.75″D 32.5″H



## **Ottomans**















## Styles & Shapes



## **Marche Swivel**



#### **Beverly Bench**

60"L 20"D 18"H

**A) 81556** (white vinyl)

**B) 81550** (black vinyl)

**C) 81552** (gray fabric)

**D) 81555** (red fabric)

**E) 81554** (ocean blue

fabric)

**F) 81553** (linen fabric)

**G) 81551** (brown fabric)

#### H) 815119 Half Bench

(white vinyl) 39"L 22"D 18"H

#### **ENDLESS Square**

34"L 34"D 15"H

I) 815123 (black)

**J) 815122** (white)

**ENDLESS Curved** 

60.5"L 37.5"D 15"H

**K) 815952** (black)

**L) 815953** (white)

#### M) 8507 Quarter Curve

(white vinyl)

53"L 22"D 18"H

Ring (4 ottoman seats) (white vinyl) 72"RND 18"H

#### N) 81526 Edge

**LED Cube** 

(white plastic) 19"L 19"D 19"H

A/C power only

#### O) 82074

Regis Bench

(brushed metal) 47"L 15.5"D 16"H

#### **Marche Swivel Ottomans**

17"RND 18"H

A) 815150 (white vinyl)

**