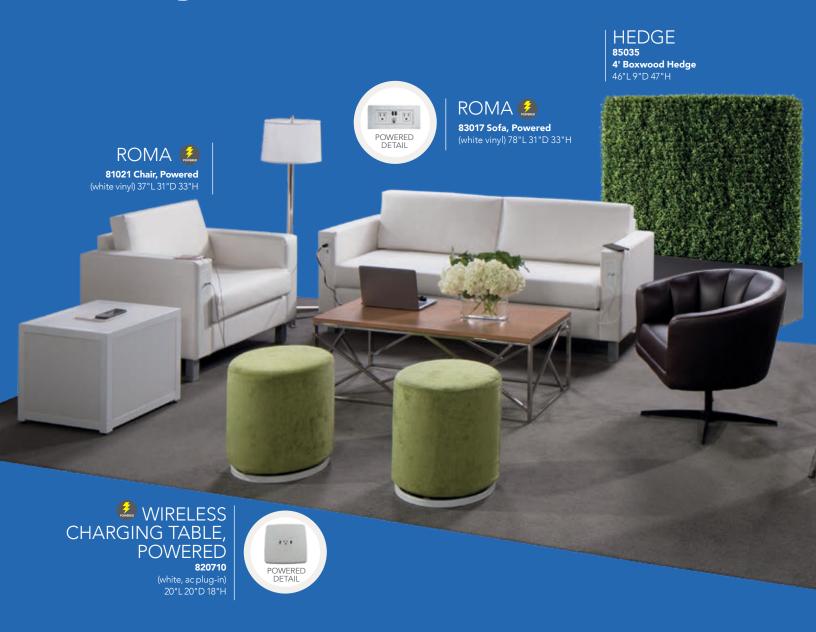

### **Powered Pedestals**

**Powered Locking Pedestal** 

**A) 85061** 24"L 24"D 36"H

**B) 85063** 24"L 24"D 42"H

**C) 85060** 24"L 24"D 36"H **D) 85062** 24"L 24"D 42"H

**Wireless Charging** Table, Powered E) 820710 (white, AC plug-In) 20"L 20"D 18"H