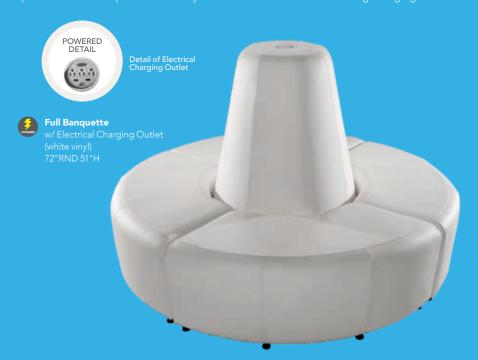

# Powered Banquettes.

## Modular System

Create round banquettes or custom serpentine seating. The Power Banquette system has three AC and two USB plugs built into the center cone so your client will never be left powerless. Center power cone may also be rented as a free-standing charging station.

**8506 Center Cone** w/ Electrical Charging Outlet (white vinyl) 38"RND 51"H

**8507 Quarter Curve Ottoman** (white vinyl) 53"L 22"D 18"H

Ottoman Ring (4 curve ottoman seats) (white vinyl) 72"RNID 18"H

815119 Half Bench Ottoman (white vinyl) 39"L 22"D 18"H