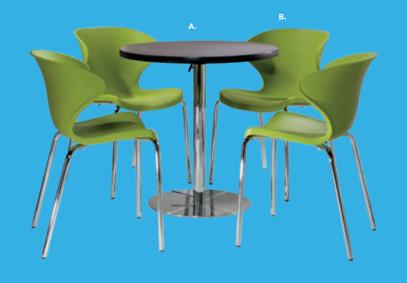

### LAGUNA C) 810861 Chair 18"L 19"D 34"H D) 8201223 Round Café Table (white laminate top, 30" Round 29"H

## Styles & Shapes

#### A) 810810 Berlin Chair (black, white)

(black, white) 18"L 22"D 32"H

#### B) 810846 Christopher Chair (white vinyl, chrome) 17"L 19"D 35"H

C) 810841 Rustique Chair w/arms (gunmetal) 20"L 18"D 31"H

#### D) 81063 Altura Guest Chair (black crepe) 25"L 20"D 34"H

E) 71089 Diamond Side Chair (black) 21"W X 23" L X 32"H

#### F) 71090 Diamond Arm Chair (black) 20"W X 21"L X 33"H

**G)** 810837 **Razor Armless Chair** (white) 15.38"L 15.5"D 30.5"H

## **H) 81083 Blade Chair**(sky blue) 20.5"L 19"D 30.5"H

I) 81082 Blade Chair (red) 20.5"L 19"D 30.5"H