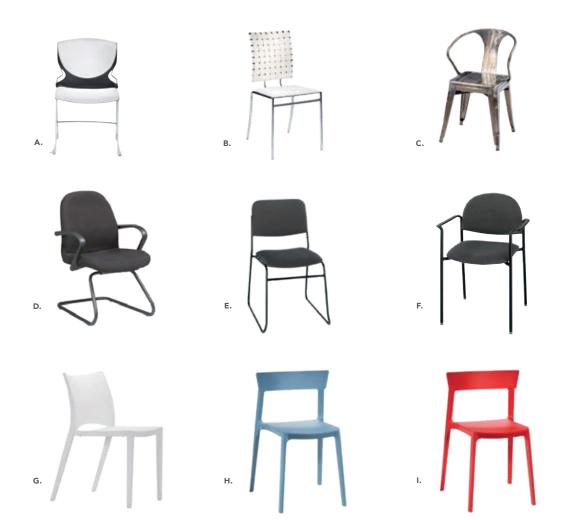

#### A) 810810 Berlin Chair (black, white)

(black, white) 18"L 22"D 32"H

#### B) 810846 Christopher Chair (white vinyl, chrome) 17"L 19"D 35"H

C) 810841 Rustique Chair w/arms (gunmetal) 20"L 18"D 31"H

#### D) 81063 Altura Guest Chair (black crepe) 25"L 20"D 34"H

E) 71089 Diamond Side Chair (black) 21"W X 23" L X 32"H

#### F) 71090 Diamond Arm Chair (black) 20"W X 21"L X 33"H

**G)** 810837 **Razor Armless Chair** (white) 15.38"L 15.5"D 30.5"H

## **H) 81083 Blade Chair**(sky blue) 20.5"L 19"D 30.5"H

I) 81082 Blade Chair (red) 20.5"L 19"D 30.5"H