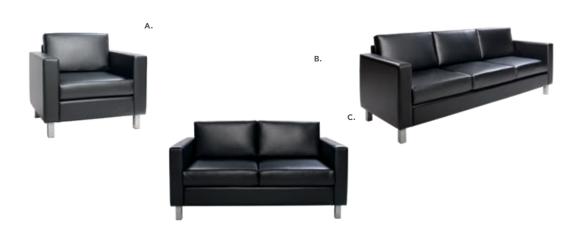

#### **NAPLES**

**A) 810119 Chair** (black vinyl) 36"L 30"D 33.25"H **810120** (Powered)

**B) 830119 Sofa** (black vinyl) 87"L 30"D 33.25"H **830121** (Powered)

**C) 830120 Loveseat** (black vinyl) 62"L 30"D 33.25"H **830122** (Powered)