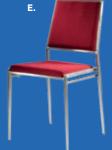

#### Marina Chair 17.5"L 19.5"D 35"H **A) 810160** (black vinyl) **B) 810161** (brown fabric) **C) 810164** (white vinyl)

**Meeting Chair** 25.5"L 23.5"D 34"H **D) 810835** (espresso vinyl) **E) 810836** (taupe fabric) F) 810948 (white vinyl)