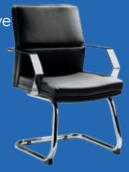

#### Hopi Chair (gray linen) 21"L 25"D 34"H

F) 810947 Pro Executive **Guest Chair** (black vinyl) 24"L 22"D 36"H