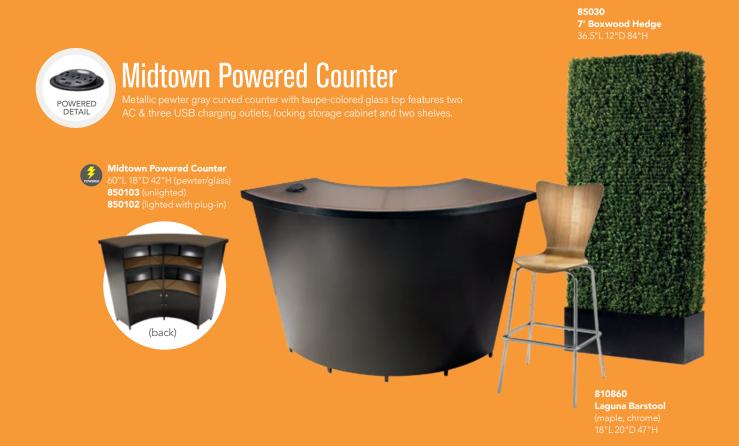

### LAGUNA C) 810861 Chair 18"L 19"D 34"H D) 8201223 Round Café Table (white laminate top, 30" Round 29"H