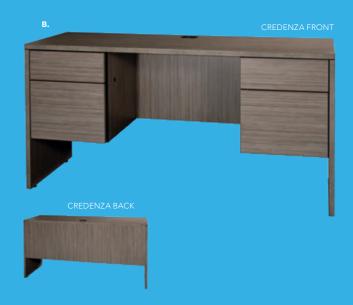

** (white top)

#### Ventura Communal **Bar Tables**

(silver frame) 72.25"L 26.25"D 42"H

Maple Top **B) 820954** (solid)

**820951** (grommets)

White Top **C) 820953** (grommets) **820956** (solid)

Black Top **820952** (solid)

#### Ventura Powered **Café Tables**

72.25"L 26.25"D 30"H (silver frame)

A) 820964 (black top) **B) 820965** (white top)

#### Ventura Communal Café Tables (silver frame) 72.25"L 26.25"D 30"H

Maple Top **C) 820963** (solid) **820960** (grommets)

White Top

**D) 820961** (grommets) **820966** (solid)

Black Top

**E) 820962** (solid)







# **Office Essentials**

## **MADISON**

A) 84075 Madison Executive Desk B) 84077 Madison Credenza

## C) 810135 Task Stool

D) 810844 Pro Executive **High Back Chair** (white classic vinyl)
25"L 24"D 48"H Adjustable







## Tech Powered Desk





#### A) 84083 Tech Desk, Powered, w/3 Drawer File Cabinet (black metal, laminate)

(black metal, laminate 60"L 30"D 30"H

B) 84084 Tech Desk, Powered (black metal, laminate) 60"L 30"D 30"H

C) 84080 3 Drawer File Cabinet on Castors (black metal, laminate) 16"L 20"D 28"H

## Lighting & Shelving



## ACCENT LAMPS

Mason Lamps (brushed silver) A) 850708 Floor Lamp 18" RND 55"H B) 850707 Table Lamp 16" RND 26"H

## **SHELVING**

C) 85020
Posh Shelving
(chrome, acrylic)
36"L 18"D 72"H
D) 84078
Madison Bookcase
(gray acajou)
36"L 12"D 72"H

## **Show Essentials**



## Display Counter

A) 72056 Display Counter (black) 24"W X 49"L X 42"H

B) 210109 limerick Stool BY HERMAN MILLER TO (white)



## Midtown Bar

Metallic pewter gray curved bar with taupe-colored glass to