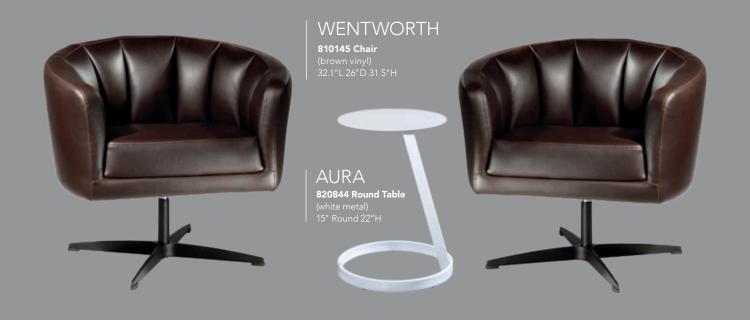

#### **Madrid Chair** A) 81816

(white vinyl) 30"L 30"D 31"H B) 8102

(black vinyl) 30"L 30"D 31"H

#### C) 810949 Fairfax Chair

(white vinyl, brushed metal) 27"L 26"D 30"H

#### D) 810151 Munich Armless Chair (gray fabric)

22.5"L 27"D 28.5"H E) 810140

#### Hopi Chair (gray linen) 21"L 25"D 34"H

F) 810947 Pro Executive **Guest Chair** (black vinyl) 24"L 22"D 36"H