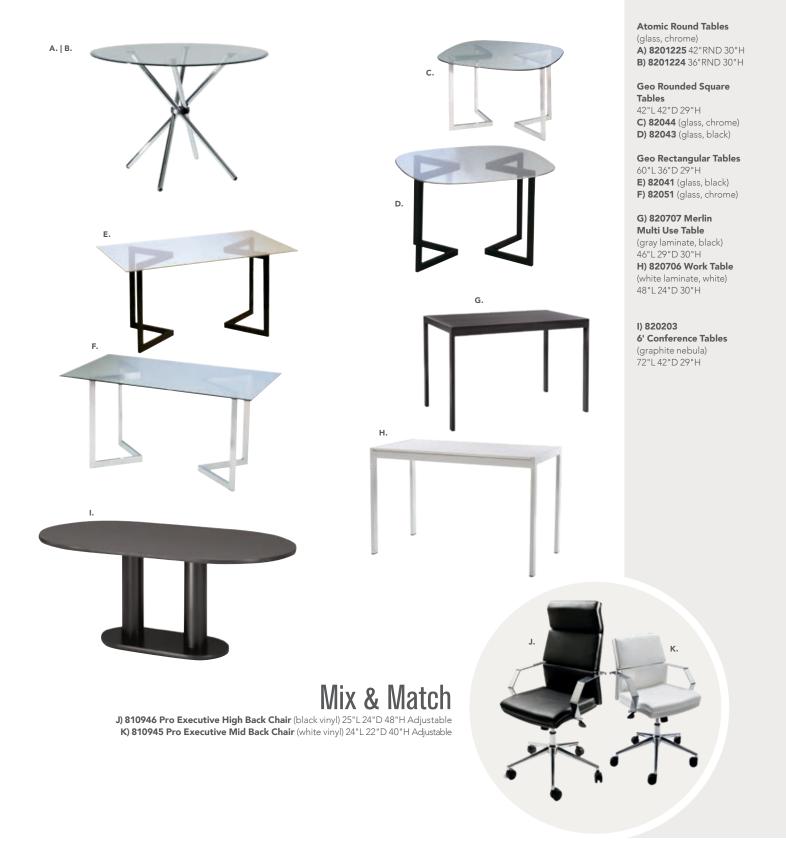

41.75"H

**G) 810104** (black, chrome) H) 810103 (white, chrome)

I) 810201 Oslo Barstool

17"L 20"D 45"H

J) 810848 Christopher Barstool

(white vinyl, chrome) 19"L 15"D 41"H

K) 810202 Shark Barstool

(white, chrome) 22"L 19"D 34-44"H

L) 810850 Zenith Barstool

(white, chrome)

19"L 20"D 44"H

M) 81092

**Lucent Barstool** 

(frosted, acrylic) 22"L 22.5"D 45.5"H

N) 810860

Laguna Barstool

(maple, chrome)

18"L 20"D 47"H

**Blade Barstool** 

20.5"L 20.125"D 40.5"H

**O) 81080** (red)

**P) 81081** (sky blue)

Q) 71088

**Black Diamond Stool** 

(black) 22"W X 18"L X 46"H

R) Gas Lift Stool w/ arms

24"W X 20"L X 46"H

71048 (gray, adjustable)

also available

71047 w/o arms

S) 810839

**Rustique Barstool** 

(gunmetal) 13"L 13"D 30"H

# **Conference Tables**





## Styles & Shapes



# **Executive Seating**

## Task Stool 810135 (black fabric)







## Pro Executive **Guest Chair** 24"L 22"D 36"H **810947** (black vinyl)



## Gas Lift Chair

26" X 20" L X 38" H **A) 71045** (gray, adjustable) **71046** w/ arms

## Gas Lift Stool

B) 71048 (gray, adjustable) **71047** w/o arms



## Pro Executive Mid Back Chair

24"L 22"D 40"H **A) 810945** (white vinyl) **B) 810944** (black vinyl) Adjustable height



## **Communal and Powered Tables**

Choose from a variety of Powered, Solid or Grommet Hole Table Tops.





## **Bar Tables**

Colors not available in all table options. Please check options listed to the right.





## Cafe' Tables





Denotes AC and USB charging outlets

## **Ventura Powered Bar Tables**

(silver frame) 72.25"L 26.25"D 42"H

**A) 820950** (black t