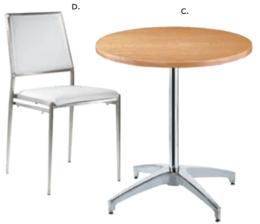

### LAGUNA C) 810861 Chair 18"L 19"D 34"H D) 8201223 Round Café Table (white laminate top, 30" Round 29"H