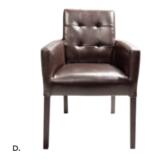

5"D 34"H B) 830950 Loveseat (black fabric) 57"L 35"D 34"H C) 830951 Sofa (black fabric) 79"L 35"D 34"H

#### SOUTH BEACH

(platinum suede) **A) 8301 Sofa** 69"L 29"D 33"H **B) 8151 Ottoman** 25"L 31"D 18"H

## **Accent Chairs**





## **Accent Chair Styles**













#### **Madrid Chair** A) 81816

(white vinyl) 30"L 30"D 31"H B) 8102

(black vinyl) 30"L 30"D 31"H

#### C) 810949 Fairfax Chair

(white vinyl, brushed metal) 27"L 26"D 30"H

#### D) 810151 Munich Armless Chair (gray fabric)

22.5"L 27"D 28.5"H E) 810140

#### Hopi Chair (gray linen) 21"L 25"D 34"H

F) 810947 Pro Executive **Guest Chair** (black vinyl) 24"L 22"D 36"H

## Meeting & Stage Chairs







#### Marina Chair 17.5"L 19.5"D 35"H **A) 810160** (black vinyl) **B) 810161** (brown fabric) **C) 810164** (white vinyl)







**Meeting Chair** 25.5"L 23.5"D 34"H **D) 810835** (espresso vinyl) **E) 810836** (taupe fabric) F) 810948 (white vinyl)

## **Group Seating**





### LAGUNA C) 810861 Chair 18"L 19"D 34"H D) 8201223 Round Café Table (white laminate top, 30" Round 29"H











## Styles & Shapes



#### A) 810810 Berlin Chair (black, white)

(black, white) 18"L 22"D 32"H

#### B) 810846 Christopher Chair (white vinyl, chrome) 17"L 19"D 35"H

C) 810841 Rustique Chair w/arms (gunmetal) 20"L 18"D 31"H

#### D) 81063 Altura Guest Chair (black crepe) 25"L 20"D 34"H

E) 71089 Diamond Side Chair (black) 21"W X 23" L X 32"H

#### F) 71090 Diamond Arm Chair (black) 20"W X 21"L X 33"H

**G)** 810837 **Razor Armless Chair** (white) 15.38"L 15.5"D 30.5"H

## **H) 81083 Blade Chair**(sky blue) 20.5"L 19"D 30.