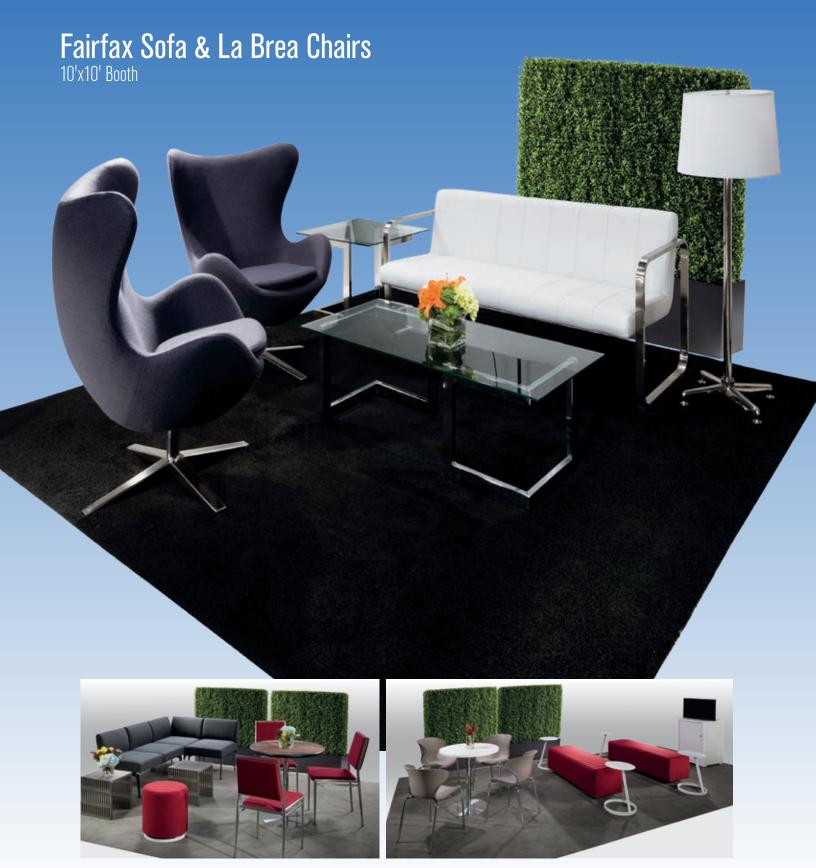

#### **FAIRFAX**

A) 830949 Sofa (white vinyl, brushed metal) 62"L 26"D 30"H

**B) 810949 Chair** (white vinyl, brushed metal) 27"L 26"D 30"H