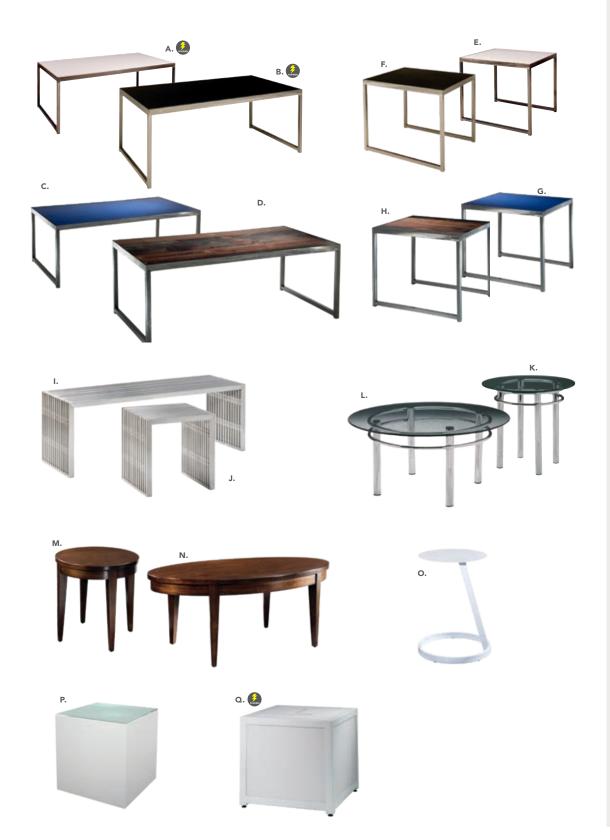

### LAGUNA C) 810861 Chair 18"L 19"D 34"H D) 8201223 Round Café Table (white laminate top, 30" Round 29"H

## Styles & Shapes

#### A) 810810 Berlin Chair (black, white)

(black, white) 18"L 22"D 32"H

#### B) 810846 Christopher Chair (white vinyl, chrome) 17"L 19"D 35"H

C) 810841 Rustique Chair w/arms (gunmetal) 20"L 18"D 31"H

#### D) 81063 Altura Guest Chair (black crepe) 25"L 20"D 34"H

E) 71089 Diamond Side Chair (black) 21"W X 23" L X 32"H

#### F) 71090 Diamond Arm Chair (black) 20"W X 21"L X 33"H

**G)** 810837 **Razor Armless Chair** (white) 15.38"L 15.5"D 30.5"H

## **H) 81083 Blade Chair**(sky blue) 20.5"L 19"D 30.5"H

I) 81082 Blade Chair (red) 20.5"L 19"D 30.5"H