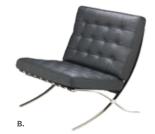

#### **NAPLES**

**A) 810119 Chair** (black vinyl) 36"L 30"D 33.25"H **810120** (Powered)

**B) 830119 Sofa** (black vinyl) 87"L 30"D 33.25"H **830121** (Powered)

**C) 830120 Loveseat** (black vinyl) 62"L 30"D 33.25"H **830122** (Powered)