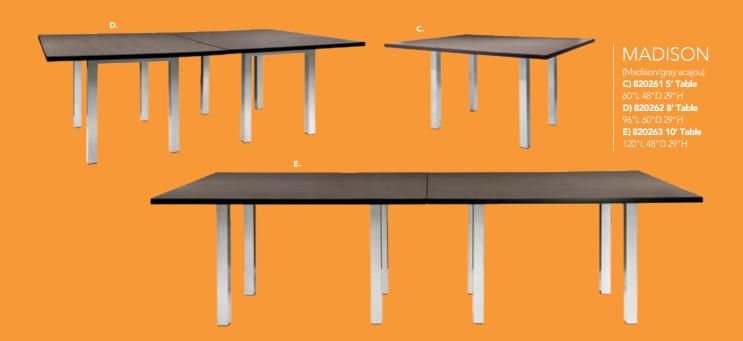

rstools** 

21"L 22"D 41.75"H

**G) 810104** (black, chrome) H) 810103 (white, chrome)

I) 810201 Oslo Barstool

17"L 20"D 45"H

J) 810848 Christopher Barstool

(white vinyl, chrome) 19"L 15"D 41"H

K) 810202 Shark Barstool

(white, chrome) 22"L 19"D 34-44"H

L) 810850 Zenith Barstool

(white, chrome)

19"L 20"D 44"H

M) 81092

**Lucent Barstool** 

(frosted, acrylic) 22"L 22.5"D 45.5"H

N) 810860

Laguna Barstool

(maple, chrome)

18"L 20"D 47"H

**Blade Barstool** 

20.5"L 20.125"D 40.5"H

**O) 81080** (red)

**P) 81081** (sky blue)

Q) 71088

**Black Diamond Stool** 

(black) 22"W X 18"L X 46"H

R) Gas Lift Stool w/ arms

24"W X 20"L X 46"H

71048 (gray, adjustable)

also available

71047 w/o arms

S) 810839

**Rustique Barstool** 

(gunmetal) 13"L 13"D 30"H

# **Conference Tables**





## Styles & Shapes



# **Executive Seating**

## Task Stool 810135 (black fabric)







## Pro Executive **Guest Chair** 24"L 22"D 36"H **810947** (black vinyl)



## Gas Lift Chair

26" X 20" L X 38" H **A) 71045** (gray, adjustable) **71046** w/ arms

## Gas Lift Stool

B) 71048 (gray, adjustable) **71047** w/o arms



## Pro Executive Mid Back Chair

24"L 22"D 40"H **A) 810945** (white vinyl) **B) 810944** (black vinyl) Adjustable height



## **Communal and Powered Tables**

Choose from a variety of Powered, Solid or Grommet Hole Table Tops.





## **Bar Tables**

Colors not available in all table options. Please check options listed to the right.





## Cafe' Tables





Denotes AC and USB charging outlets

## **Ventura Powered Bar Tables**

(silver frame) 72.25"L 26.25"D 42"H