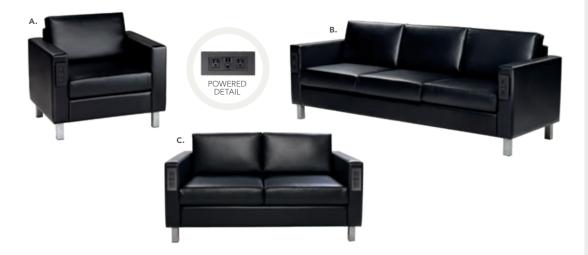

## **Powered Seating**

A) 810120 Naples Chair, Powered (black vinyl) 36"L 30"D 33.25"H

B) 830121 Naples Sofa, Powered (black vinyl) 87"L 30"D 33.25"H

C) 830122 Naples Loveseat, Powered (black vinyl) 62"L 30"D 33.25"H

#### **NAPLES**

**A) 810119 Chair** (black vinyl) 36"L 30"D 33.25"H **810120** (Powered)

**B) 830119 Sofa** (black vinyl) 87"L 30"D 33.25"H **830121** (Powered)

**C) 830120 Loveseat** (black vinyl) 62"L 30"D 33.25"H **830122** (Powered)