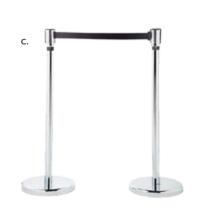

10947 Pro Executive Guest Chair (black vinyl) 24"L 22"D 36"H

# **Product Storage**



## **RACKS**

#### A) 750135 **Round Literature Rack**

## B) 750136

**Flat Literature Rack** (black) 10"W X 55"H

## **CABINETS**

#### C) 84080

## **3 Drawer File Cabinet** on Castors

16"L 20"D 28"H

#### D) 74082

#### 2 Drawer File Cabinet w/Lock

#### E) 74081

## 4 Drawer File Cabinet

w/Lock

15"W X 29"L X 50"H









E.









## REFRIGERATORS

## F) 8503001

## Large Refrigerator

(white) 14.0 cubic feet 28"W X 28"L X 64"H

## G) 75057

#### **Small Refrigerator**

20"W X 22"L X 33"H

## **Show & Office Accessories**



A) 10201484 Floor Standing Bulletin Board (black) 48"W X 96"L X 78"H

B) 71048 Gas Lift Stool w/ arms (gray, adjustable) 24"W X 20"L X 46"H also available 71047 w/o arms



F.





C) 220121 Chrome Stanchion w/ 8' Retractable Belt (black, belt) 42"H

**D) 220110 Chrome Bag Rack**(3" at center)
1"W X 41"H X 26"W

**E) 220109 Chrome Coat Tree**(21"w at the base)
8 1/4"W X 69 1/2"H

F) 220118 Chrome Sign Holder (sign holds) 22"W X 28"H

**G) 220143 Brushed Aluminum Easel**(open 5 1/4"W X 64 1/4"H)
26"W X 62"H

**H) 220106 Corrugated Wastebasket** (black)



# 





## **Nationwide Service**

Visit us at freeman.com or call 1.888.508.5054 for customer service,

7am-7pm CT Monday through Friday and 8am-5pm CT Saturday.

FREEMAN® Trade Show Furnishings is proud to offer this collection of the highest quality, design-oriented furnishings. Our nationwide distribution and professional staff is dedicated to the success of your exhibit. Make FREEMAN® Trade Show Furnis