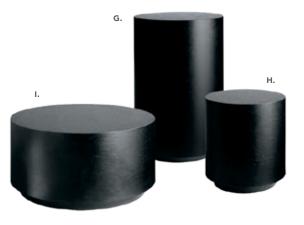

x 30"H **131430** Tables Undraped **4'L** x 30"D x 30"H **131630** Tables Undraped **6'L** x 30"D x 30"H Tables Undraped 8'L x 30"D x 30"H 131830

#### 30"D X 42"H | Counter Draped

 Counter Draped **3'L** x 30"D x 42"H Counter Draped **4'L** x 30"D x 42"H Counter Draped **6'L** x 30"D x 42"H Counter Draped **8'L** x 30"D x 42"H

### 30"D X 42"H | Counter Undraped

**131342** Counter Undraped **3'L** x 30"D x 42"H 131442 Counter Undraped 4'L x 30"D x 42"H **131642** Counter Undraped **6'L** x 30"D x 42"H 131842 Counter Undraped 8'L x 30"D x 42"H

#### 4th Side | Table Draped 30"

12404630 12404830 Drape Table 4th Side 8' X 30"

#### 4th Side | Table Draped 42"

**12404642** Drape Table 4th Side **6'** X 42" **12404842** Drape Table 4th Side **8'** X 42"

## **Product Display**













## A) 72056 Display Counter (black)

24"W X 49"L X 42"H

#### B) 75079 Orion Computer Kiosk (black) 28"L X 28"D X 40.5"H (computer not included)

**C) 810840 Zoey Barstools**(white, chrome)
15"L 16"D 30-34.75"H

# **D) 75032 Diplay Cube - Large**(black) 24"W X 24"L X 42"H

## E) 75031 Diplay Cube - Medium (black) 18"W X 18"L X 36"H

# **F) 75030 Diplay Cube - Small**(black) 12"W X 12"L X 42"H

# **G) 75022 Diplay Cylinder - High**(black) 24"W X 24"L X 36"H

### H) 75021 Diplay Cylinder - Medium (black) 18"W X 18"L X 20"H

### I) 75020 Diplay Cylinder - Low (black) 30"W X 12"L X 15"H available in rectangle sizes

### J) 810947 Pro Executive Guest Chair (black vinyl) 24"L 22"D 36"H

# **Product Storage**



## **RACKS**

#### A) 750135 **Round Literature Rack**

## B) 750136

**Flat Litera