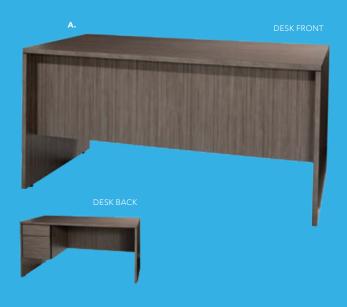

A) 84083 Tech Desk, Powered w/3 Drawer File Cabinet

(black metal, laminate) 60"L 30"D 30"H

B) 84084 Tech Desk, Powered (black metal, laminate)

60"L 30"D 30"H C) 84080 3 Drawer File **Cabinet on Castors** 

(black metal, laminate) 16"L 20"D 28"H