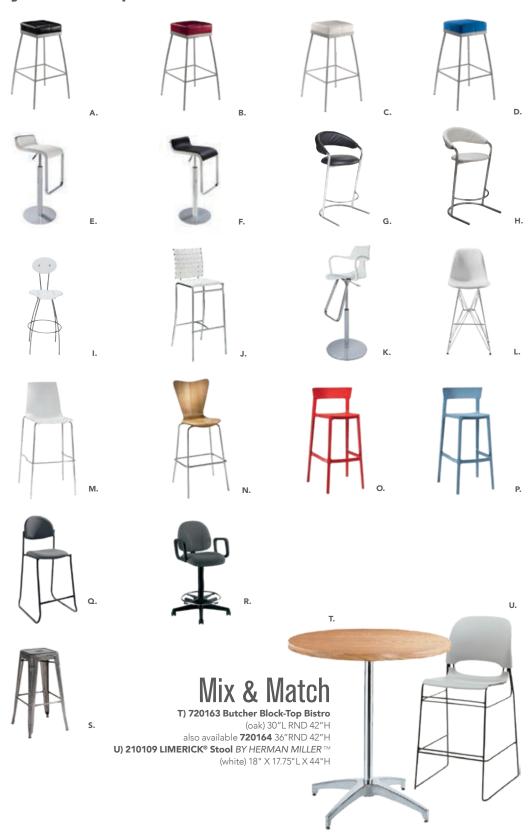

yles for the perfect look.



E) 72070 Soho Black-Top Bistro Table (black) 24"RND 42"H also available **72068** 36"RND 42"H

F) 810953 Apex Barstool (red vinyl) 21"L 21"D 33"H

WOOD LAMINATE

#### C) 720163 Chelsea Butcher Block-Top Bistro Table

(oak) 30"RND 42"H also available **720164** 36"RND 42"H

#### D) 81092 Lucent Barstool

(frosted, acrylic) 22"L 22.5"D 45.5"H



#### **Bar Tables Standard Black Base** 30" RND 42"H

A) 8201221 (white) also available 820264 (Madison/gray acajou) 820931 (blue) 820933 (wood)

#### **Bar Tables Hydraulic Chrome Base** 30" RND 45"H

E) 820922 (graphite nebula) also available **8201207** (maple) **820920** (red) 820930 (blue) 820932 (wood) 802924 (silver)

36" RND 45"H 820125 (white) 8201211 (graphite nebula) **8201205** (maple)



## Styles & Shapes



**Apex Barstools** 

21"L 21"D 33"H

A) 810951 (black vinyl

B) 810953 (red vinyl) C) 810954 (white vinyl)

**D) 810952** (blue ultra suede)

**Zoey Barstools** 

15"L 16"D 30-34.75"H

**E) 810840** (white, chrome) **F) 810834** (black, chrome)

**Banana Barstools** 

21"L 22"D 41.75"H

**G) 810104** (black, chrome) H) 810103 (white, chrome)

I) 810201 Oslo Barstool

17"L 20"D 45"H

J) 810848 Christopher Barstool

(white vinyl, chrome) 19"L 15"D 41"H

K) 810202 Shark Barstool

(white, chrome) 22"L 19"D 34-44"H

L) 810850 Zenith Barstool

(white, chrome)

19"L 20"D 44"H

M) 81092

**Lucent Barstool** 

(frosted, acrylic) 22"L 22.5"D 45.5"H

N) 810860

Laguna Barstool

(maple, chrome)

18"L 20"D 47"H

**Blade Barstool** 

20.5"L 20.125"D 40.5"H

**O) 81080** (red)

**P) 81081** (sky blue)