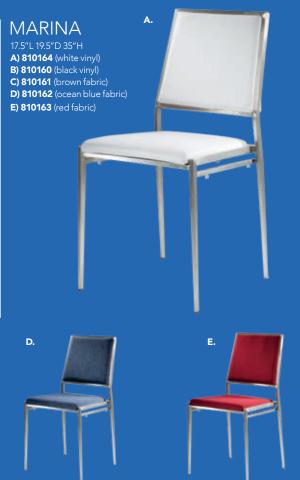

#### Marina Chair 17.5"L 19.5"D 35"H **A) 810160** (black vinyl) **B) 810161** (brown fabric) **C) 810164** (white vinyl)

**Meeting Chair** 25.5"L 23.5"D 34"H **D) 810835** (espresso vinyl) **E) 810836** (taupe fabric) F) 810948 (white vinyl)