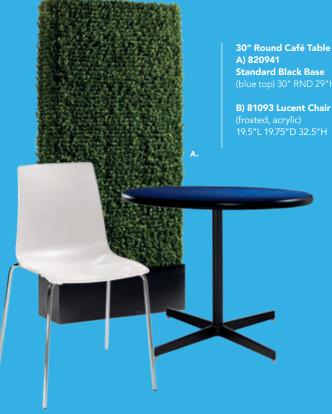

### LAGUNA C) 810861 Chair 18"L 19"D 34"H D) 8201223 Round Café Table (white laminate top, 30" Round 29"H

## Styles & Shapes

#### A) 810810 Berlin Chair (black, white)

(black, white) 18"L 22"D 32"H

#### B) 810846 Christopher Chair (white vinyl, chrome) 17"L 19"D 35"H

C) 810841 Rustique Chair w/arms (gunmetal) 20"L 18"D 31"H

#### D) 81063 Altura Guest Chair (black crepe) 25"L 20"D 34"H

E) 71089 Diamond Side Chair (black) 21"W X 23" L X 32"H

#### F) 71090 Diamond Arm Chair (black) 20"W X 21"L X 33"H

**G)** 810837 **Razor Armless Chair** (white) 15.38"L 15.5"D 30.5"H

## **H) 81083 Blade Chair**(sky blue) 20.5"L 19"D 30.5"H

I) 81082 Blade Chair (red) 20.5"L 19"D 30.5"H