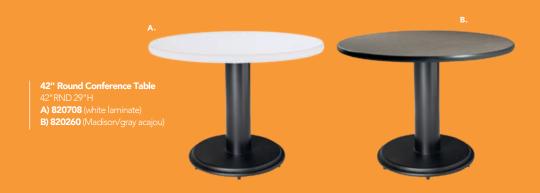

Barstools** 

21"L 22"D 41.75"H

**G) 810104** (black, chrome) H) 810103 (white, chrome)

I) 810201 Oslo Barstool

17"L 20"D 45"H

J) 810848 Christopher Barstool

(white vinyl, chrome) 19"L 15"D 41"H

K) 810202 Shark Barstool

(white, chrome) 22"L 19"D 34-44"H

L) 810850 Zenith Barstool

(white, chrome)

19"L 20"D 44"H

M) 81092

**Lucent Barstool** 

(frosted, acrylic) 22"L 22.5"D 45.5"H

N) 810860

Laguna Barstool

(maple, chrome)

18"L 20"D 47"H

**Blade Barstool** 

20.5"L 20.125"D 40.5"H

**O) 81080** (red)

**P) 81081** (sky blue)

Q) 71088

**Black Diamond Stool** 

(black) 22"W X 18"L X 46"H

R) Gas Lift Stool w/ arms

24"W X 20"L X 46"H

71048 (gray, adjustable)

also available

71047 w/o arms

S) 810839

**Rustique Barstool** 

(gunmetal) 13"L 13"D 30"H

# **Conference Tables**





## Styles & Shapes



# **Executive Seating**

## Task Stool 810135 (black fabric)







## Pro Executive **Guest Chair** 24"L 22"D 36"H **810947** (black vinyl)



## Gas Lift Chair

26" X 20" L X 38" H **A) 71045** (gray, adjustable) **71046** w/ arms

## Gas Lift Stool

B) 71048 (gray, adjustable) **71047** w/o arms



## Pro Executive Mid Back Chair

24"L 22"D 40"H **A) 810945** (white vinyl) **B) 810944** (black vinyl) Adjustable height



## **Communal and Powered Tables**

Choose from a variety of Powered, Solid or Grommet Hole Table Tops.





## **Bar Tables**

Colors not available in all table options. Please check options listed to the right.





## Cafe' Tables





Denotes AC and USB charging outlets

## **Ventura Powered Bar Tables**

(silver frame) 72.25"L 26.25"D 42"H