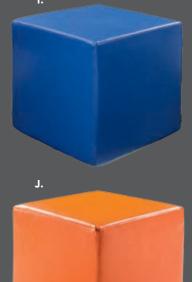

## Mix & Match

**Create the ultimate seating configuration.** Choose from a variety of shapes and sizes to design the perfect look.

J) 210108 LIMERICK® Chair BY HERMAN MILLER™ (gray) 18"W X 17.75"L X 33"H
K) 81093 Lucent Chair (frosted, acrylic) 19.5″L 19.75″D 32.5″H

## **Ottomans**

## Styles & Shapes

## **Marche Swivel**

#### **Beverly Bench**

60"L 20"D 18"H

**A) 81556** (white vinyl)

**B) 81550** (black vinyl)

**C) 81552** (gray fabric)

**D) 81555** (red fabric)

**E) 81554** (ocean blue

fabric)

**F) 81553** (linen fabric)

**G) 81551** (brown fabric)

#### H) 815119 Half Bench

(white vinyl) 39"L 22"D 18"H

#### **ENDLESS Square**

34"L 34"D 15"H

I) 815123 (black)

**J) 815122** (white)

**ENDLESS Curved** 

60.5"L 37.5"D 15"H

**K) 815952** (black)

**L) 815953** (white)

#### M) 8507 Quarter Curve

(white vinyl)

53"L 22"D 18"H

Ring (4 ottoman seats) (white vinyl) 72"RND 18"H

#### N) 81526 Edge

**LED Cube** 

(white plastic) 19"L 19"D 19"H

A/C power only