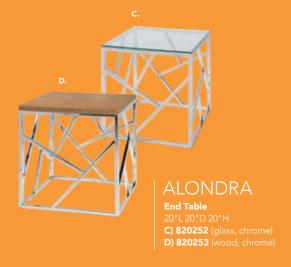

## Mix & Match

**Create the ultimate seating configuration.** Choose from a variety of shapes and sizes to design the perfect look.

J) 210108 LIMERICK® Chair BY HERMAN MILLER™ (gray) 18"W X 17.75"L X 33"H
K) 81093 Lucent Chair (frosted, acrylic) 19.5″L 19.75″D 32.5″H

## **Ottomans**

## Styles & Shapes

## **Marche Swivel**

#### **Beverly Bench**

60"L 20"D 18"H

**A) 81556** (white vinyl)

**B) 81550** (black vinyl)

**C) 81552** (gray fabric)

**D) 81555** (red fabric)

**E) 81554** (ocean blue

fabric)