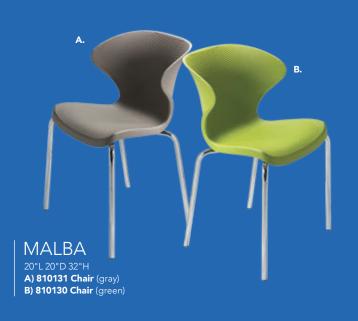

#### **Madrid Chair** A) 81816

(white vinyl) 30"L 30"D 31"H B) 8102

(black vinyl) 30"L 30"D 31"H

#### C) 810949 Fairfax Chair

(white vinyl, brushed metal) 27"L 26"D 30"H

#### D) 810151 Munich Armless Chair (gray fabric)

22.5"L 27"D 28.5"H E) 810140

#### Hopi Chair (gray linen) 21"L 25"D 34"H

F) 810947 Pro Executive **Guest Chair** (black vinyl) 24"L 22"D 36"H

## Meeting & Stage Chairs







#### Marina Chair 17.5"L 19.5"D 35"H **A) 810160** (black vinyl) **B) 810161** (brown fabric) **C) 810164** (white vinyl)







**Meeting Chair** 25.5"L 23.5"D 34"H **D) 810835** (espresso vinyl) **E) 810836** (taupe fabric) F) 810948 (white vinyl)

## **Group Seating**





### LAGUNA C) 810861 Chair 18"L 19"D 34"H D) 8201223 Round Café Table (white laminate top, 30" Round 29"H











## Styles & Shapes



#### A) 810810 Berlin Chair (black, white)

(black, white) 18"L 22"D 32"H

#### B) 810846 Christopher Chair (white vinyl, chrome) 17"L 19"D 35"H

C) 810841 Rustique Chair w/arms (gunmetal) 20"L 18"D 31"H

#### D) 81063 Altura Guest Chair (black crepe) 25"L 20"D 34"H

E) 71089 Diamond Side Chair (black) 21"W X 23" L X 32"H

#### F) 71090 Diamond Arm Chair (black) 20"W X 21"L X 33"H

**G)** 810837 **Razor Armless Chair** (white) 15.38"L 15.5"D 30.5"H

## **H) 81083 Blade Chair**(sky blue) 20.5"L 19"D 30.5"H

I) 81082 Blade Chair (red) 20.5"L 19"D 30.5"H

## Mix & Match

**Create the ultimate seating configuration.** Choose from a variety of shapes and sizes to design the perfect look.

J) 210108 LIMERICK® Chair BY HERMAN MILLER™ (gray) 18"W X 17.75"L X 33"H
K)