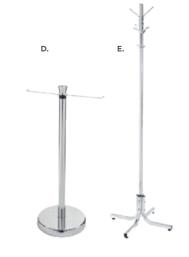

Pro Executive Guest Chair (black vinyl) 24"L 22"D 36"H

# **Product Storage**



## **RACKS**

#### A) 750135 **Round Literature Rack**

## B) 750136

**Flat Literature Rack** (black) 10"W X 55"H

## **CABINETS**

#### C) 84080

## **3 Drawer File Cabinet** on Castors

16"L 20"D 28"H

#### D) 74082

#### 2 Drawer File Cabinet w/Lock

#### E) 74081

## 4 Drawer File Cabinet

w/Lock

15"W X 29"L X 50"H









E.









## REFRIGERATORS

## F) 8503001

## Large Refrigerator

(white) 14.0 cubic feet 28"W X 28"L X 64"H

## G) 75057

#### **Small Refrigerator**

20"W X 22"L X 33"H

## **Show & Office Accessories**



A) 10201484 Floor Standing Bulletin Board (black) 48"W X 96"L X 78"H

B) 71048 Gas Lift Stool w/ arms (gray, adjustable) 24"W X 20"L X 46"H also available 71047 w/o arms



F.





C) 220121 Chrome Stanchion w/ 8' Retractable Belt (black, belt) 42"H

**D) 220110 Chrome Bag Rack**(3" at center)
1"W X 41"H X 26"W

**E) 220109 Chrome Coat Tree**(21"w at the base)
8 1/4"W X 69 1/2"H

F) 220118 Chrome Sign Holder (sign holds) 22"W X 28"H

**G) 220143 Brushed Aluminum Easel**(open 5 1/4"W X 64 1/4"H)
26"W X 62"H

**H) 220106 Corrugated Wastebasket** (black)



# 





## **Nationwide Service**

Visit us at freeman.com or call 1.888.508.5054 for customer service,

7am-7pm CT Monday through Friday and 8am-5pm CT Saturday.

FREEMAN® Trade Show Furnishings is proud to offer this collection of the highest quality, design-oriented furnishings. Our nationwide distribution and professional staff is dedicated to the success of your exhibit. Make FREEMAN® Trade Show Furnishings