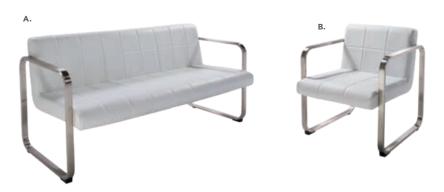

#### **FAIRFAX**

A) 830949 Sofa (white vinyl, brushed metal) 62"L 26"D 30"H

**B) 810949 Chair** (white vinyl, brushed metal) 27"L 26"D 30"H