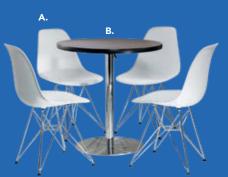

### LAGUNA C) 810861 Chair 18"L 19"D 34"H D) 8201223 Round Café Table (white laminate top, 30" Round 29"H