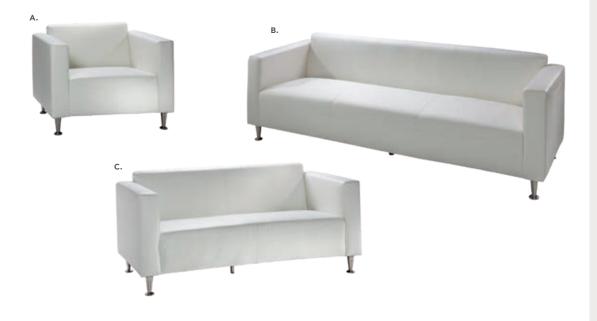

#### BAJA

**A) 81050 Chair** (white vinyl) 36"L 30.5"D 28"H

**B) 83019 Sofa** (white vinyl) 86"L 28"D 30"H

**C) 83020 Loveseat** (white vinyl) 61"L 30.5"D 28"H