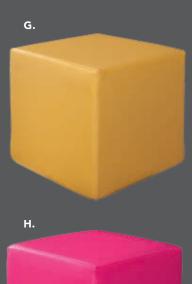

## Mix & Match

**Create the ultimate seating configuration.** Choose from a variety of shapes and sizes to design the perfect look.

J) 210108 LIMERICK® Chair BY HERMAN MILLER™ (gray) 18"W X 17.75"L X 33"H
K) 81093 Lucent Chair (frosted, acrylic) 19.5″L 19.75″D 32.5″H

## **Ottomans**

## Styles & Shapes

## **Marche Swivel**

#### **Beverly Bench**

60"L 20"D 18"H

**A) 81556** (white vinyl)

**B) 81550** (black vinyl)

**C) 81552** (gray fabric)

**D) 81555** (red fabric)

**E) 81554** (ocean blue

fabric)

**F) 81553** (linen fabric)

**G) 81551** (brown fabric)

#### H) 815119 Half Bench

(white vinyl) 39"L 22"D 18"H

#### **ENDLESS Square**

34"L 34"D 15"H

I) 815123 (black)

**J) 815122** (white)

**ENDLESS Curved** 

60.5"L 37.5"D 15"H

**K) 815952** (black)

**L) 815953** (white)

#### M) 8507 Quarter Curve

(white vinyl)

53"L 22"D 18"H

Ring (4 ottoman seats) (white vinyl) 72"RND 18"H

#### N) 81526 Edge

**LED Cube** 

(white plastic) 19"L 19"D 19"H

A/C power only