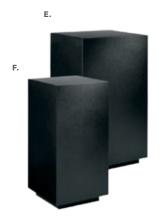

### **Powered Pedestals**

**Powered Locking Pedestal** 

**A) 85061** 24"L 24"D 36"H

**B) 85063** 24"L 24"D 42"H

**C) 85060** 24"L 24"D 36"H **D) 85062** 24"L 24"D 42"H

**Wireless Charging** Table, Powered E) 820710 (white, AC plug-In) 20"L 20"D 18"H