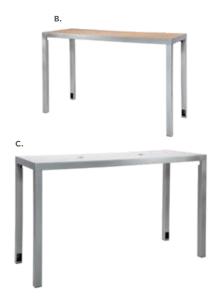

### **Powered Tables**

**Ventura Powered Bar Tables** 

72.25"L 26.25"D 42"H (silver frame)

**A) 820955** (white top) **B) 820950** (black top)

Ventura Powered Café Tables 72.25"L 26.25"D 30"H

(silver frame) C) 820964 (black top)

**D) 820965** (white top)

**Sydney Powered** Cocktail Tables 48"L 26"D 18"H (brushed steel)

E) 82073 (white) **F) 82076** (black)

Please Note: Client is responsible for providing labor and an electrical power source to the furniture. One 110V power source is required for each charging panel. Two charging units can be daisy chained together. 10A max per charging panel.