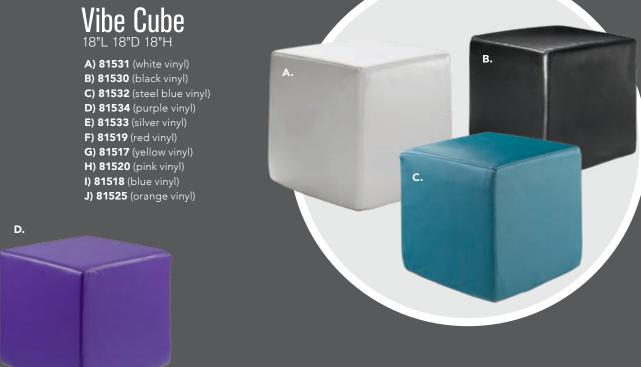

## Mix & Match

**Create the ultimate seating configuration.** Choose from a variety of shapes and sizes to design the perfect look.

J) 210108 LIMERICK® Chair BY HERMAN MILLER™ (gray) 18"W X 17.75"L X 33"H
K) 81093 Lucent Chair (frosted, acrylic) 19.5″L 19.75″D 32.5″H

## **Ottomans**

## Styles & Shapes

## **Marche Swivel**

#### **Beverly Bench**

60"L 20"D 18"H

**A) 81556** (white vinyl)

**B) 81550** (black vinyl)

**C) 81552** (gray fabric)

**D) 81555** (red fabric)

**E) 81554** (ocean blue

fabric)

**F) 81553** (linen fabric)

**G) 81551** (brown fabric)

#### H) 815119 Half Bench

(white vinyl) 39"L 22"D 18"H

#### **ENDLESS Square**

34"L 34"D 15"H

I) 815123 (black)

**J) 815122** (white)

**ENDLESS Curved** 

60.5"L 37.5"D 15"H

**K) 815952** (black)

**L) 815953** (white)

#### M) 8507 Quarter Curve

(white vinyl)

53"L 22"D 18"H

Ring (4 ottoman seats) (white vinyl) 72"RND 18"H

#### N) 81526 Edge

**LED Cube** 

(white plastic) 19"L 19"D 19"H

A/C power only