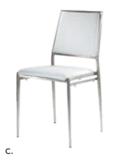

4"L 37"D 36"H C) 830220 Loveseat (beige textured) 57.5"L 37"D 37"H

#### **KEY LARGO**

A) 810950 Chair (black fabric) 35"L 35"D 34"H B) 830950 Loveseat (black fabric) 57"L 35"D 34"H C) 830951 Sofa (black fabric) 79"L 35"D 34"H

#### SOUTH BEACH

(platinum suede) **A) 8301 Sofa** 69"L 29"D 33"H **B) 8151 Ottoman** 25"L 31"D 18"H

## **Accent Chairs**





## **Accent Chair Styles**













#### **Madrid Chair** A) 81816

(white vinyl) 30"L 30"D 31"H B) 8102

(black vinyl) 30"L 30"D 31"H

#### C) 810949 Fairfax Chair

(white vinyl, brushed metal) 27"L 26"D 30"H

#### D) 810151 Munich Armless Chair (gray fabric)

22.5"L 27"D 28.5"H E) 810140

#### Hopi Chair (gray linen) 21"L 25"D 34"H

F) 810947 Pro Executive **Guest Chair** (black vinyl) 24"L 22"D 36"H

## Meeting & Stage Chairs







#### Marina Chair 17.5"L 19.5"D 35"H **A) 810160** (black vinyl) **B) 810161** (brown fabric) **C) 810164** (white vinyl)







**Meeting Chair** 25.5"L 23.5"D 34"H **D) 810835** (espresso vinyl) **E) 810836** (taupe fabric) F) 810948 (white vinyl)

## **Group Seating**





### LAGUNA C) 810861 Chair 18"L 19"D 34"H D) 8201223 Round Café Table (white laminate top, 30" Round 29"H











## Styles & Shapes



#### A) 810810 Berlin Chair (black, white)

(black, white) 18"L 22"D 32"H

#### B) 810846 Christopher Chair (white vinyl, chrome) 17"L 19"D 35"H

C) 810841 Rustique Chair w/arms (gunmetal) 20"L 18"D 31"H

#### D) 81063 Altura Guest Chair (black crepe) 25"L 20"D 34"H

E) 71089 Diamond Side Chair (black) 21"W X 23" L X 32"H

#### F) 71090 Diamond Arm Chair (black) 20"W X 21"L X 33"