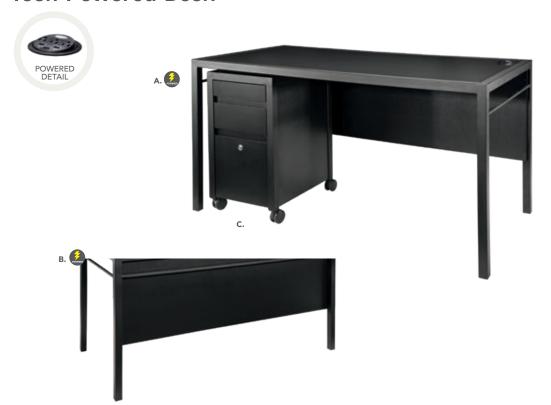

A) 84083 Tech Desk, Powered w/3 Drawer File Cabinet

(black metal, laminate) 60"L 30"D 30"H

B) 84084 Tech Desk, Powered (black metal, laminate)

60"L 30"D 30"H C) 84080 3 Drawer File **Cabinet on Castors** 

(black metal, laminate) 16"L 20"D 28"H