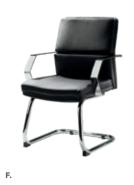

#### Hopi Chair (gray linen) 21"L 25"D 34"H

F) 810947 Pro Executive **Guest Chair** (black vinyl) 24"L 22"D 36"H