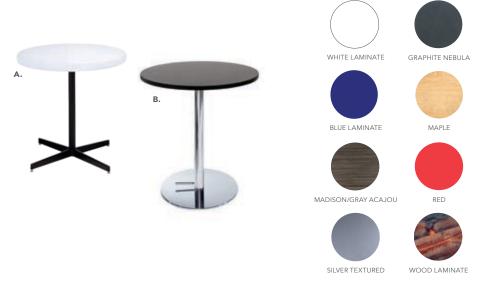

## Styles & Shapes

#### A) 810810 Berlin Chair (black, white)

(black, white) 18"L 22"D 32"H

#### B) 810846 Christopher Chair (white vinyl, chrome) 17"L 19"D 35"H

C) 810841 Rustique Chair w/arms (gunmetal) 20"L 18"D 31"H

#### D) 81063 Altura Guest Chair (black crepe) 25"L 20"D 34"H

E) 71089 Diamond Side Chair (black) 21"W X 23" L X 32"H

#### F) 71090 Diamond Arm Chair (black) 20"W X 21"L X 33"H

**G)** 810837 **Razor Armless Chair** (white) 15.38"L 15.5"D 30.5"H

## **H) 81083 Blade Chair**(sky blue) 20.5"L 19"D 30.5"H

I) 81082 Blade Chair (red) 20.5"L 19"D 30.5"H