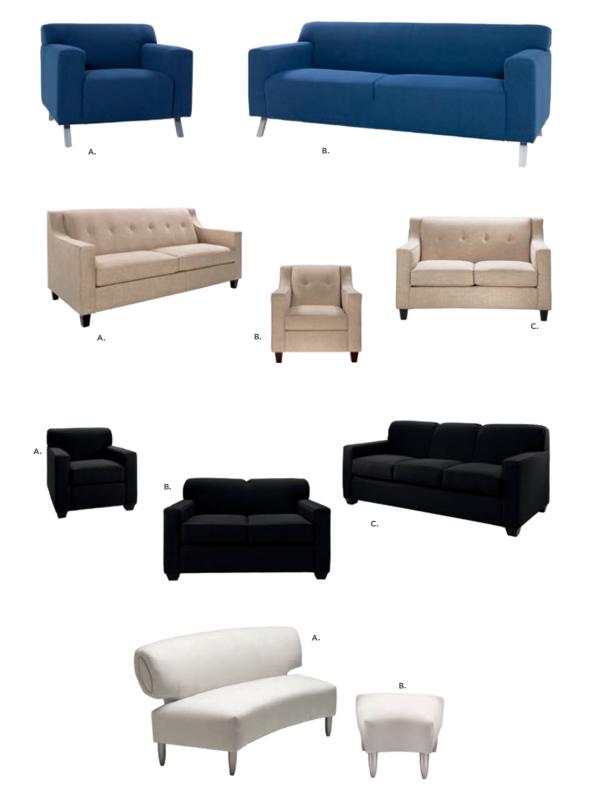

#### BAJA

**A) 81050 Chair** (white vinyl) 36"L 30.5"D 28"H

**B) 83019 Sofa** (white vinyl) 86"L 28"D 30"H

**C) 83020 Loveseat** (white vinyl) 61"L 30.5"D 28"H

#### **FAIRFAX**

A) 830949 Sofa (white vinyl, brushed metal) 62"L 26"D 30"H

**B) 810949 Chair** (white vinyl, brushed metal) 27"L 26"D 30"H

#### **NAPLES**

**A) 810119 Chair** (black vinyl) 36"L 30"D 33.25"H **810120** (Powered)

**B) 830119 Sofa** (black vinyl) 87"L 30"D 33.25"H **830121** (Powered)

**C) 830120 Loveseat** (black vinyl) 62"L 30"D 33.25"H **830122** (Powered)

#### **ALLEGRO**

A) 81019 Chair (blue fabric) 36"L 34.5"D 30"H B) 83015 Sofa (blue fabric) 73"L 34.5"D 30"H

#### **TANGIERS**

A) 830118 Sofa (beige textured) 78"L 37"D 36"H B) 810118 Chair (beige textured) 34"L 37"D 36"H C) 830220 Loveseat (beige textured) 57.5"L 37"D 37"H

#### **KEY LARGO**

A) 810950 Chair (black fabric) 35"L 35"D 34"H B) 830950 Loveseat (black fabric) 57"L 35"D 34"H C) 830951 Sofa (black fabric) 79"L 35"D 34"H