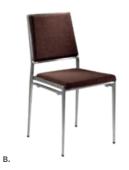

34"L 37"D 36"H C) 830220 Loveseat (beige textured) 57.5"L 37"D 37"H

#### **KEY LARGO**

A) 810950 Chair (black fabric) 35"L 35"D 34"H B) 830950 Loveseat (black fabric) 57"L 35"D 34"H C) 830951 Sofa (black fabric) 79"L 35"D 34"H

#### SOUTH BEACH

(platinum suede) **A) 8301 Sofa** 69"L 29"D 33"H **B) 8151 Ottoman** 25"L 31"D 18"H

## **Accent Chairs**





## **Accent Chair Styles**













#### **Madrid Chair** A) 81816

(white vinyl) 30"L 30"D 31"H B) 8102

(black vinyl) 30"L 30"D 31"H

#### C) 810949 Fairfax Chair

(white vinyl, brushed metal) 27"L 26"D 30"H

#### D) 810151 Munich Armless Chair (gray fabric)

22.5"L 27"D 28.5"H E) 810140

#### Hopi Chair (gray linen) 21"L 25"D 34"H

F) 810947 Pro Executive **Guest Chair** (black vinyl) 24"L 22"D 36"H

## Meeting & Stage Chairs







#### Marina Chair 17.5"L 19.5"D 35"H **A) 810160** (black vinyl) **B) 810161** (brown fabric) **C) 810164** (white vinyl)







**Meeting Chair** 25.5"L 23.5"D 34"H **D) 810835** (espresso vinyl) **E) 810836** (taupe fabric) F) 810948 (white vinyl)

## **Group Seating**





### LAGUNA C) 810861 Chair 18"L 19"D 34"H D) 8201223 Round Café Table (white laminate top, 30" Round 29"H











## Styles & Shapes



#### A) 810810 Berlin Chair (black, white)

(black, white) 18"L 22"D 32"H

#### B) 810846 Christopher Chair (white vinyl, chrome) 17"L 19"D 35"H

C) 810841 Rustique Chair w/arms (gunmetal) 20"L 18"D 31"H

#### D) 81063 Altura Guest Chair (black crepe) 25"L 20"D 34"H

E) 71089 Diamond Side Chair (black) 21"W X 23" L X 32"H

#### F) 71090 Diamond Arm Chair (black) 20"W X 21"L X 3