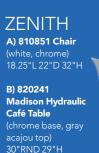

ofa** 69"L 29"D 33"H **B) 8151 Ottoman** 25"L 31"D 18"H

## **Accent Chairs**





## **Accent Chair Styles**













#### **Madrid Chair** A) 81816

(white vinyl) 30"L 30"D 31"H B) 8102

(black vinyl) 30"L 30"D 31"H

#### C) 810949 Fairfax Chair

(white vinyl, brushed metal) 27"L 26"D 30"H

#### D) 810151 Munich Armless Chair (gray fabric)

22.5"L 27"D 28.5"H E) 810140

#### Hopi Chair (gray linen) 21"L 25"D 34"H

F) 810947 Pro Executive **Guest Chair** (black vinyl) 24"L 22"D 36"H

## Meeting & Stage Chairs







#### Marina Chair 17.5"L 19.5"D 35"H **A) 810160** (black vinyl) **B) 810161** (brown fabric) **C) 810164** (white vinyl)







**Meeting Chair** 25.5"L 23.5"D 34"H **D) 810835** (espresso vinyl) **E) 810836** (taupe fabric) F) 810948 (white vinyl)

## **Group Seating**





### LAGUNA C) 810861 Chair 18"L 19"D 34"H D) 8201223 Round Café Table (white laminate top, 30" Round 29"H











## Styles & Shapes



#### A) 810810 Berlin Chair (black, white)

(black, white) 18"L 22"D 32"H

#### B) 810846 Christopher Chair (white vinyl, chrome) 17"L 19"D 35"H

C) 810841 Rustique Chair w/arms (gunmetal) 20"L 18"D 31"H

#### D) 81063 Altura Guest Chair (black crepe) 25"L 20"D 34"H

E) 71089 Diamond Side Chair (black) 21"W X 23" L X 32"H

#### F) 71090 Diamond Arm Chair (black) 20"W X 21"L X 33"H

**G)** 810837 **Razor Armless Chair** (white) 15.38"L 15.5"D 30.5"H

## **H) 81083 Blade Chair**(sky blue) 20.5"L 19"D 30.5"H

I) 81082 Blade Chair (red) 20.5"L 19"D 30.5"H

## Mix & Match

**Create the ultimate seating configuration.** Choose from a variety of shapes and