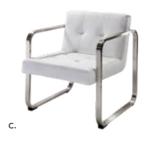

#### **FAIRFAX**

A) 830949 Sofa (white vinyl, brushed metal) 62"L 26"D 30"H

**B) 810949 Chair** (white vinyl, brushed metal) 27"L 26"D 30"H

#### C) 810949 Fairfax Chair

(white vinyl, brushed metal) 27"L 26"D 30"H