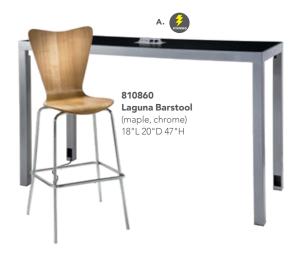

adjustable)

also available

71047 w/o arms

S) 810839

**Rustique Barstool** 

(gunmetal) 13"L 13"D 30"H

# **Conference Tables**





## Styles & Shapes



# **Executive Seating**

## Task Stool 810135 (black fabric)







## Pro Executive **Guest Chair** 24"L 22"D 36"H **810947** (black vinyl)



## Gas Lift Chair

26" X 20" L X 38" H **A) 71045** (gray, adjustable) **71046** w/ arms

## Gas Lift Stool

B) 71048 (gray, adjustable) **71047** w/o arms



## Pro Executive Mid Back Chair

24"L 22"D 40"H **A) 810945** (white vinyl) **B) 810944** (black vinyl) Adjustable height



## **Communal and Powered Tables**

Choose from a variety of Powered, Solid or Grommet Hole Table Tops.





## **Bar Tables**

Colors not available in all table options. Please check options listed to the right.





## Cafe' Tables





Denotes AC and USB charging outlets

## **Ventura Powered Bar Tables**

(silver frame) 72.25"L 26.25"D 42"H

**A) 820950** (black top) **820955** (white top)

#### Ventura Communal **Bar Tables**

(silver frame) 72.25"L 26.25"D 42"H

Maple Top **B) 820954** (solid)

**820951** (grommets)

White Top **C) 820953** (grommets) **820956** (solid)

Black Top **820952** (solid)

#### Ventura Powered **Café Tables**

72.25"L 26.25"D 30"H (silver frame)

A) 820964 (black top) **B) 820965** (white top)

#### Ventura Communal Café Tables (silver frame) 72.25"L 26.25"D 30"H

Maple Top **C) 820963** (solid) **820960** (grommets)

White Top

**D) 820961** (grommets) **820966** (solid)

Black Top

**E) 820962** (solid)







# **Office Essentials**

## **MADISON**

A) 84075 Madi