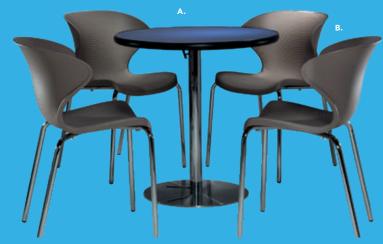

### LAGUNA C) 810861 Chair 18"L 19"D 34"H D) 8201223 Round Café Table (white laminate top, 30" Round 29"H

## Styles & Shapes

#### A) 810810 Berlin Chair (black, white)

(black, white) 18"L 22"D 32"H

#### B) 810846 Christopher Chair (white vinyl, chrome) 17"L 19"D 35"H

C) 810841 Rustique Chair w/arms (gunmetal) 20"L 18"D 31"H

#### D) 81063 Altura Guest Chair (black crepe) 25"L 20"D 34"H

E) 71089 Diamond Side Chair (black) 21"W X 23" L X 32"H

#### F) 71090 Diamond Arm Chair (black) 20"W X 21"L X 33"H

**G)** 810837 **Razor Armless Chair** (white) 15.38"L 15.5"D 30.5"H

## **H) 81083 Blade Chair**(sky blue) 20.5"L 19"D 30.5"H

I) 81082 Blade Chair (red) 20.5"L 19"D 30.5"H