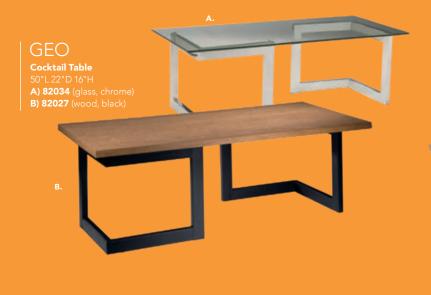

## Mix & Match

**Create the ultimate seating configuration.** Choose from a variety of shapes and sizes to design the perfect look.

J) 210108 LIMERICK® Chair BY HERMAN MILLER™ (gray) 18"W X 17.75"L X 33"H
K) 81093 Lucent Chair (frosted, acrylic) 19.5″L 19.75″D 32.5″H

## **Ottomans**

## Styles & Shapes

## **Marche Swivel**

#### **Beverly Bench**

60"L 20"D 18"H

**A) 81556** (white vinyl)

**B) 81550** (black vinyl)

**C) 81552** (gray fabric)

**D) 81555** (red fabric)

**E) 81554** (ocean blue

fabric)