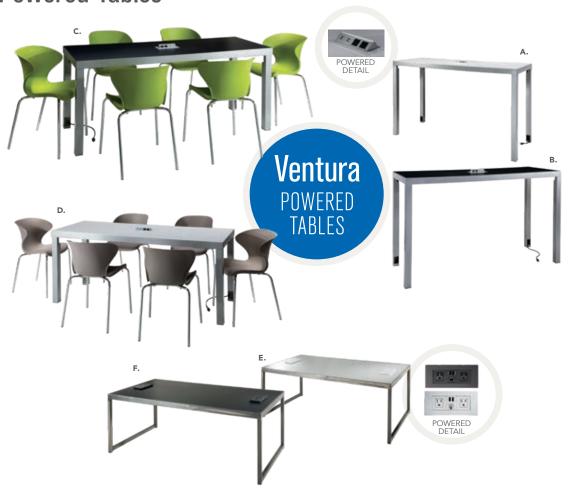

### **Powered Tables**

**Ventura Powered Bar Tables** 

72.25"L 26.25"D 42"H (silver frame)

**A) 820955** (white top) **B) 820950** (black top)

Ventura Powered Café Tables 72.25"L 26.25"D 30"H

(silver frame) C) 820964 (black top)

**D) 820965** (white top)

**Sydney Powered** Cocktail Tables 48"L 26"D 18"H (brushed steel)

E) 82073 (white) **F) 82076** (black)

Please Note: Client is responsible for providing labor and an electrical power source to the furniture. One 110V power source is required for each charging panel. Two charging units can be daisy chained together. 10A max per charging panel.