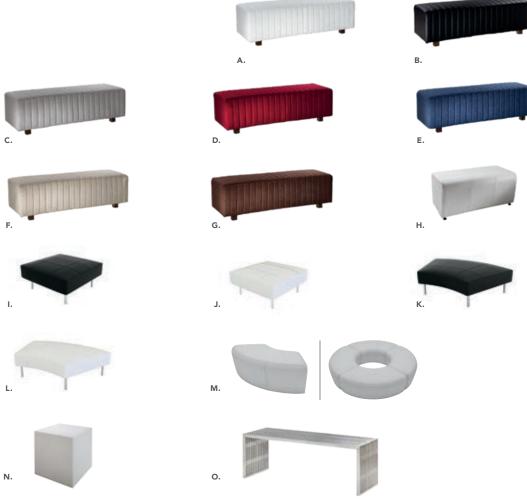

810846 Christopher Chair (white vinyl, chrome) 17"L 19"D 35"H

C) 810841 Rustique Chair w/arms (gunmetal) 20"L 18"D 31"H

#### D) 81063 Altura Guest Chair (black crepe) 25"L 20"D 34"H

E) 71089 Diamond Side Chair (black) 21"W X 23" L X 32"H

#### F) 71090 Diamond Arm Chair (black) 20"W X 21"L X 33"H

**G)** 810837 **Razor Armless Chair** (white) 15.38"L 15.5"D 30.5"H

## **H) 81083 Blade Chair**(sky blue) 20.5"L 19"D 30.5"H

I) 81082 Blade Chair (red) 20.5"L 19"D 30.5"H

## Mix & Match

**Create the ultimate seating configuration.** Choose from a variety of shapes and sizes to design the perfect look.

J) 210108 LIMERICK® Chair BY HERMAN MILLER™ (gray) 18"W X 17.75"L X 33"H
K) 81093 Lucent Chair (frosted, acrylic) 19.5″L 19.75″D 32.5″H



## **Ottomans**















## Styles & Shapes



## **Marche Swivel**



#### **Beverly Bench**

60"L 20"D 18"H

**A) 81556** (white vinyl)

**B) 81550** (black vinyl)

**C) 81552** (gray fabric)

**D) 81555** (red fabric)

**E) 81554** (ocean blue

fabric)

**F) 81553** (linen fabric)

**G) 81551** (brown fabric)

#### H) 815119 Half Bench

(white vinyl) 39"L 22"D 18"H

#### **ENDLESS Square**

34"L 34"D 15"H

I) 815123 (black)

**J) 815122** (white)

**ENDLESS Curved** 

60.5"L 37.5"D 15"H

**K) 815952** (black)

**L) 815953** (white)

#### M) 8507 Quarter Curve

(white vinyl)

53"L 22"D 18"H

Ring (4 ottoman seats) (white vinyl) 72"RND 18"H

#### N) 81526 Edge

**LED Cube** 

(white plastic) 19"L 19"D 19"H

A/C power only

#### O) 82074

Regis Bench

(brushed metal) 47"L 15.5"D 16"H

#### **Marche Swivel Ottomans**

17"RND 18"H

A)