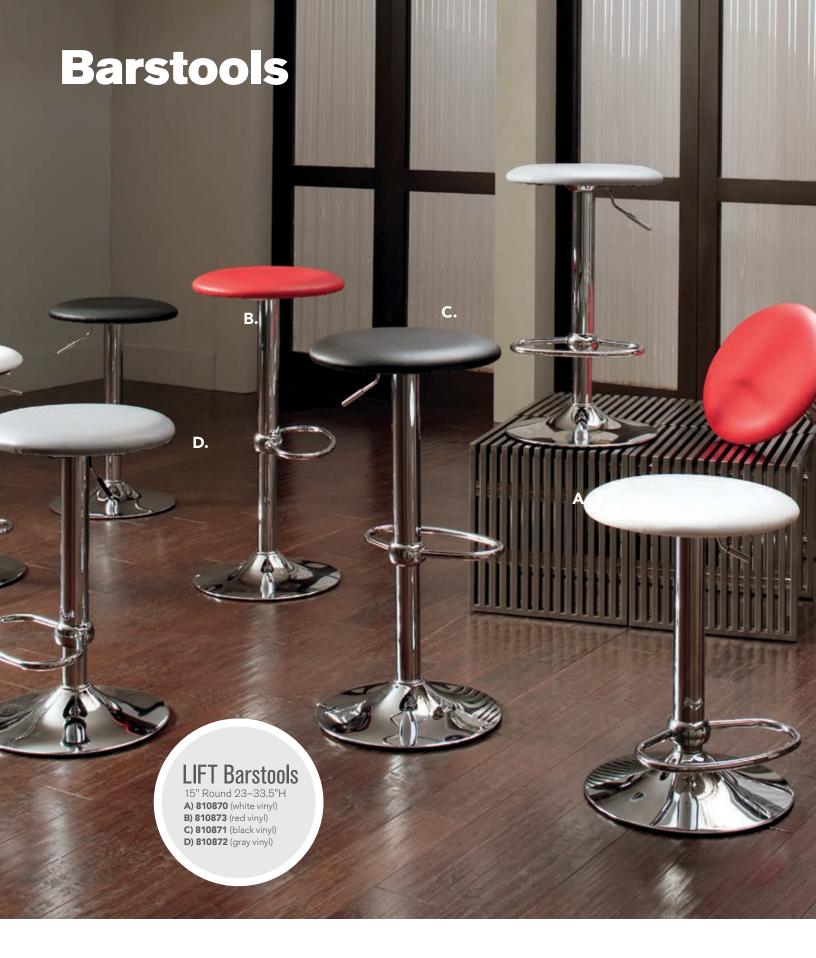

able top colors and styles for the perfect look.



E) 72070 Soho Black-Top Bistro Table (black) 24"RND 42"H also available **72068** 36"RND 42"H

F) 810953 Apex Barstool (red vinyl) 21"L 21"D 33"H

WOOD LAMINATE

#### C) 720163 Chelsea Butcher Block-Top Bistro Table

(oak) 30"RND 42"H also available **720164** 36"RND 42"H

#### D) 81092 Lucent Barstool

(frosted, acrylic) 22"L 22.5"D 45.5"H



#### **Bar Tables Standard Black Base** 30" RND 42"H

A) 8201221 (white) also available 820264 (Madison/gray acajou) 820931 (blue) 820933 (wood)

#### **Bar Tables Hydraulic Chrome Base** 30" RND 45"H

E) 820922 (graphite nebula) also available **8201207** (maple) **820920** (red) 820930 (blue) 820932 (wood) 802924 (silver)

36" RND 45"H 820125 (white) 8201211 (graphite nebula) **8201205** (maple)



## Styles & Shapes



**Apex Barstools** 

21"L 21"D 33"H

A) 810951 (black vinyl

B) 810953 (red vinyl) C) 810954 (white vinyl)

**D) 810952** (blue ultra suede)

**Zoey Barstools** 

15"L 16"D 30-34.75"H

**E) 810840** (white, chrome) **F) 810834** (black, chrome)

**Banana Barstools** 

21"L 22"D 41.75"H

**G) 810104** (black, chrome) H) 810103 (white, chrome)

I) 810201 Oslo Barstool

17"L 20"D 45"H

J) 810848 Christopher Barstool

(white vinyl, chrome) 19"L 15"D 41"H

K) 810202 Shark Barstool

(white, chrome) 22"L 19"D 34-44"H

L) 810850 Zenith Barstool

(white, chrome)

19"L 20"D 44"H

M) 81092

**Lucent Barstool** 

(frosted, acrylic) 22"L 22.5"D 45.5"H

N) 810860

Laguna Barstool

(maple, chrome)

18"L 20"D 47"H

**Blade Barstool** 

20.5"L 20.125"D 40.5"H

**O) 81080** (red)

**