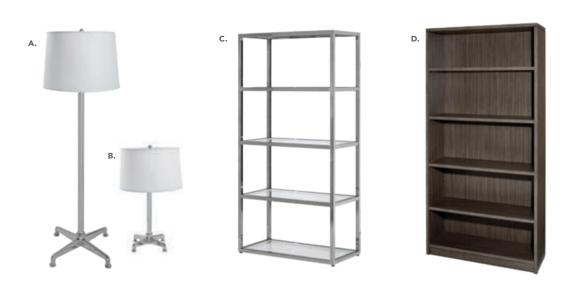

top) **B) 820965** (white top)

#### Ventura Communal Café Tables (silver frame) 72.25"L 26.25"D 30"H

Maple Top **C) 820963** (solid) **820960** (grommets)

White Top

**D) 820961** (grommets) **820966** (solid)

Black Top

**E) 820962** (solid)







# **Office Essentials**

## **MADISON**

A) 84075 Madison Executive Desk B) 84077 Madison Credenza

## C) 810135 Task Stool

D) 810844 Pro Executive **High Back Chair** (white classic vinyl)
25"L 24"D 48"H Adjustable







## Tech Powered Desk





#### A) 84083 Tech Desk, Powered, w/3 Drawer File Cabinet (black metal, laminate)

(black metal, laminate 60"L 30"D 30"H

B) 84084 Tech Desk, Powered (black metal, laminate) 60"L 30"D 30"H

C) 84080 3 Drawer File Cabinet on Castors (black metal, laminate) 16"L 20"D 28"H

## Lighting & Shelving



## ACCENT LAMPS

Mason Lamps (brushed silver) A) 850708 Floor Lamp 18" RND 55"H B) 850707 Table Lamp 16" RND 26"H

## **SHELVING**

C) 85020
Posh Shelving
(chrome, acrylic)
36"L 18"D 72"H
D) 84078
Madison Bookcase
(gray acajou)
36"L 12"D 72"H

## **Show Essentials**



## Display Counter

A) 72056 Display Counter (black) 24"W X 49"L X 42"H

B) 210109 limerick Stool BY HERMAN MILLER TO (white)



## Midtown Bar

Metallic pewter gray curved bar with taupe-colored glass top features locking cabinet for storage and two shelves.



Midtown Bar 60"L 18"D 42"H (pewter) A) 850101 (unlighted) B) 850100 (lighted with plug-in)

**Apex Barstool** C) 810952 (blue ultra suede) 21"L 21"D 33"H

## **Lighted & Greenery Products**





### A) 81526 Edge **LED Cube Ottoman** (white plastic) 20"L 20"D 20"H