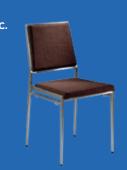

#### Marina Chair 17.5"L 19.5"D 35"H **A) 810160** (black vinyl) **B) 810161** (brown fabric) **C) 810164** (white vinyl)

**Meeting Chair** 25.5"L 23.5"D 34"H **D) 810835** (espresso vinyl) **E) 810836** (taupe fabric) F) 810948 (white vinyl)