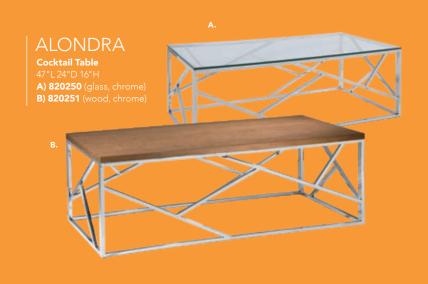

## Mix & Match

**Create the ultimate seating configuration.** Choose from a variety of shapes and sizes to design the perfect look.

J) 210108 LIMERICK® Chair BY HERMAN MILLER™ (gray) 18"W X 17.75"L X 33"H
K) 81093 Lucent Chair (frosted, acrylic) 19.5″L 19.75″D 32.5″H

## **Ottomans**

## Styles & Shapes

## **Marche Swivel**

#### **Beverly Bench**

60"L 20"D 18"H

**A) 81556** (white vinyl)

**B) 81550** (black vinyl)

**C) 81552** (gray fabric)

**D) 81555** (red fabric)

**E) 81554** (ocean blue

fabric)