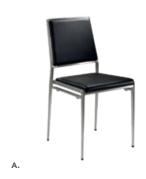

d) 34"L 37"D 36"H C) 830220 Loveseat (beige textured) 57.5"L 37"D 37"H

#### **KEY LARGO**

A) 810950 Chair (black fabric) 35"L 35"D 34"H B) 830950 Loveseat (black fabric) 57"L 35"D 34"H C) 830951 Sofa (black fabric) 79"L 35"D 34"H

#### SOUTH BEACH

(platinum suede) **A) 8301 Sofa** 69"L 29"D 33"H **B) 8151 Ottoman** 25"L 31"D 18"H

## **Accent Chairs**





## **Accent Chair Styles**













#### **Madrid Chair** A) 81816

(white vinyl) 30"L 30"D 31"H B) 8102

(black vinyl) 30"L 30"D 31"H

#### C) 810949 Fairfax Chair

(white vinyl, brushed metal) 27"L 26"D 30"H

#### D) 810151 Munich Armless Chair (gray fabric)

22.5"L 27"D 28.5"H E) 810140

#### Hopi Chair (gray linen) 21"L 25"D 34"H

F) 810947 Pro Executive **Guest Chair** (black vinyl) 24"L 22"D 36"H

## Meeting & Stage Chairs







#### Marina Chair 17.5"L 19.5"D 35"H **A) 810160** (black vinyl) **B) 810161** (brown fabric) **C) 810164** (white vinyl)







**Meeting Chair** 25.5"L 23.5"D 34"H **D) 810835** (espresso vinyl) **E) 810836** (taupe fabric) F) 810948 (white vinyl)

## **Group Seating**





### LAGUNA C) 810861 Chair 18"L 19"D 34"H D) 8201223 Round Café Table (white laminate top, 30" Round 29"H











## Styles & Shapes



#### A) 810810 Berlin Chair (black, white)

(black, white) 18"L 22"D 32"H

#### B) 810846 Christopher Chair (white vinyl, chrome) 17"L 19"D 35"H

C) 810841 Rustique Chair w/arms (gunmetal) 20"L 18"D 31"H

#### D) 81063 Altura Guest Chair (black crepe) 25"L 20"D 34"H

E) 71089 Diamond Side Chair (black) 21"W X 23" L X 32"H

#### F) 71090 Diamond Arm Chair (black) 20"W X 21"L X