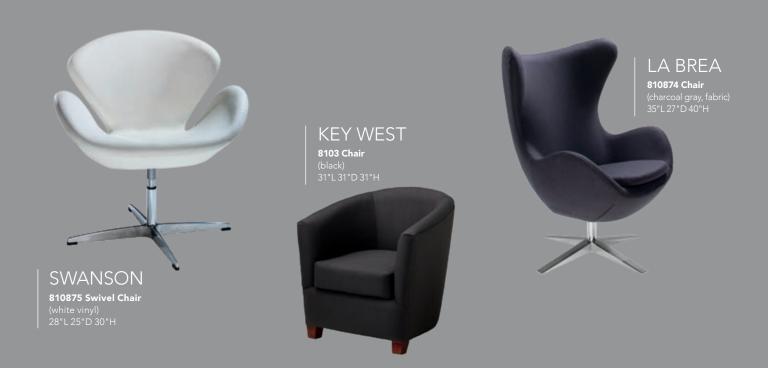

#### **Madrid Chair** A) 81816

(white vinyl) 30"L 30"D 31"H B) 8102

(black vinyl) 30"L 30"D 31"H

#### C) 810949 Fairfax Chair

(white vinyl, brushed metal) 27"L 26"D 30"H

#### D) 810151 Munich Armless Chair (gray fabric)

22.5"L 27"D 28.5"H E) 810140

#### Hopi Chair (gray linen) 21"L 25"D 34"H

F) 810947 Pro Executive **Guest Chair** (black vinyl) 24"L 22"D 36"H