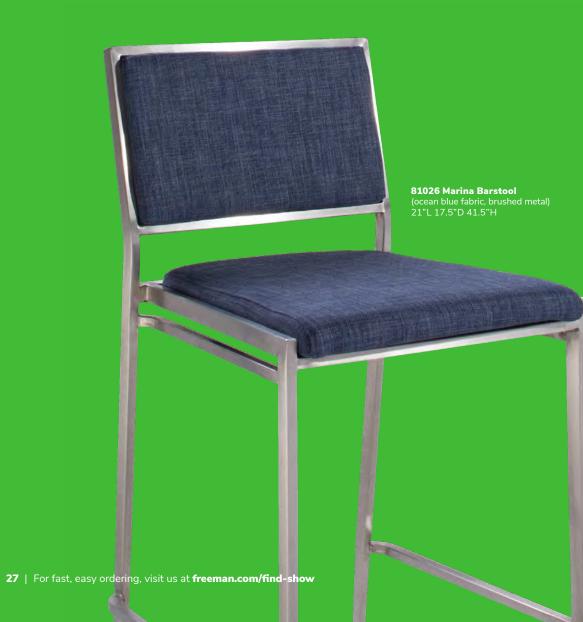

**810873 Lift Barstool** (red vinyl) 15" RND 23–33.5"H

81028 Marina Barstool (brown fabric, brushed metal) 21"L 17.5"D 41.5"H

Elevate your space with bold colors

810860 Laguna Barstool (maple, chrome) 18"L 20"D 47"H