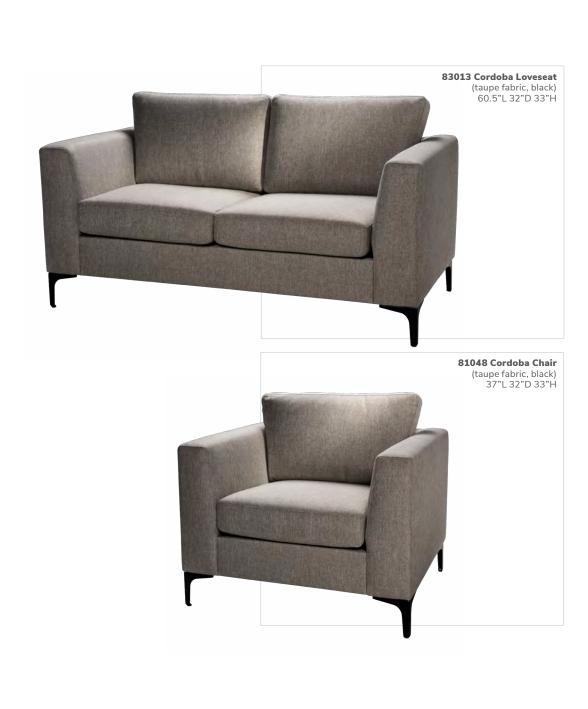

g Chair** (gray fabric) 33"L 33.5"D 32"H

8309 Sterling Sofa (gray fabric) 82"L 33.5"D 32"H









810949 Fairfax Chair (white vinyl, brushed metal) 27"L 26"D 30"H

# Soft seating

Perfect for more in-depth conversations.





# Soft seating

Mix and match chairs and sofas to create comfort in any sized space.



**830951 Key Largo Sofa** (black fabric) 79"L 35"D 34"H



810950 Key Largo Chair (black fabric) 35"L 35"D 34"H





83019 Baja Sofa (white vinyl) 86"L 30.5"D 28"H

20

81050 Baja Chair (white vinyl) 36"L 30.5"D 28"H

# Soft seating

Set a new standard in seating with soft curves.





**83015 Allegro Sofa** (blue fabric) 73"L 34.5"D 30"H

**81019 Allegro Chair** (blue fabric) 36"L 34.5"D 30"H





# Soft seating

Modern and industrial details to satisfy your seating senses.





# Accent chairs

Add a little pop of color.



#### p. | 15



# Make a lasting impression.

Style, comfort, and seating that scales. Complement your brand identity with an assortment of accent chairs.

# Accent chairs

Merge design, innovation, and purpose into each detail.





### Accent chairs

Let comfort and quality take the lead.

810816 Madrid Chair (white, chrome) 30"L 30"D 31"H





810949 Fairfax Chair (white vinyl, brushed metal) 27"L 26"D 30"H 81037 Sterling Chair (gray fabric) 33"L 33.5"D 32"H



### Accent chairs

Versatile statement pieces that stand out on a stage or in your exhibit.





### Accent chairs





81032 Pasadena Chair (white molded plastic, chrome tower base) 27"L 25"D 26"H



810947 Pro Executive Guest Chair (black vinyl) 24"L 26"D 36"H

**81035 Century Ch