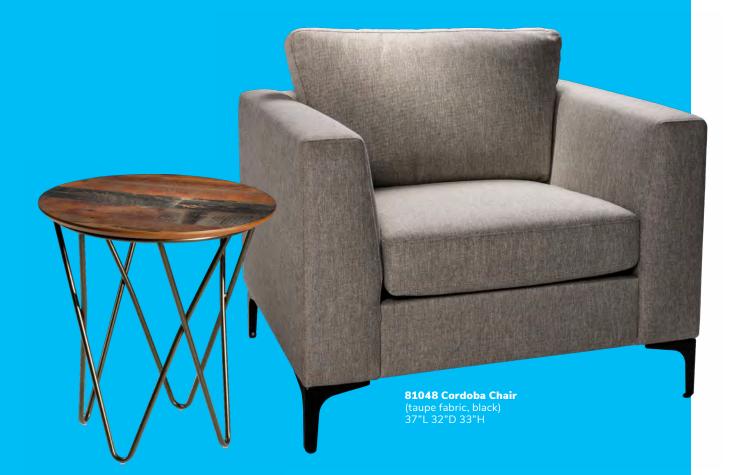

### Accent chairs

81032 Pasadena Chair (white molded plastic, chrome tower base) 27"L 25"D 26"H

810947 Pro Executive Guest Chair (black vinyl) 24"L 26"D 36"H

**81035 Century Chair** (gray velvet) 30"L 30"D 31"H