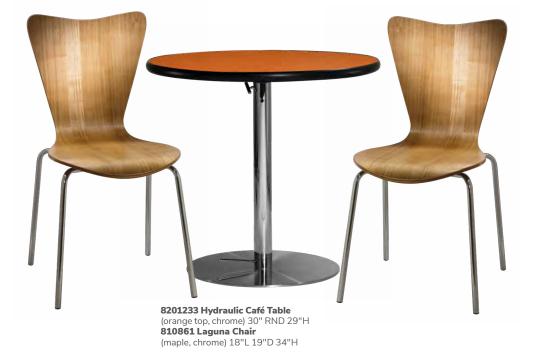

## **Café tables**

The perfect place to connect.

### Café tables

Comfort plus connections make for lasting impressions.

820241 Madison Hydraulic Café Table (chrome base, gray acajou top) 30" RND 29"H 810130 Malba Chair (green) 20"L 20"D 32"H

820940 Blue Hydraulic Café Table (chrome base, blue top) 30" RND 29"H 810131 Malba Chair (gray) 20"L 20"D 32"H