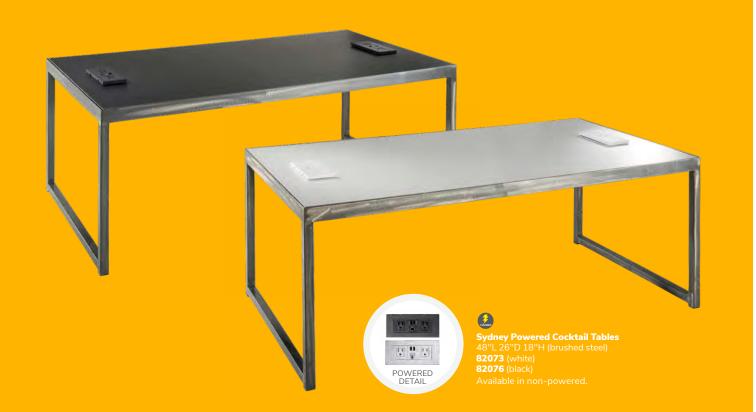

#### Accent tables

Sydney Tables cocktail 48"L 26"D 18"H | end 27"L 23"D 22"H 82053 Cocktail (white, brushed steel) available in powered. 82055 End (white, brushed steel)

Sydney Tables cocktail 48"L 26"D 18"H | end 27"L 23"D 22"H 82077 Cocktail (blue, brushed steel) 82079 End (blue, brushed steel)