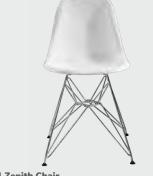

# Side chairs

(maple, chrome) 18"L 19"D 34"H

810851 Zenith Chair (white, chrome) 18.25"L 22"D 32"H

22 | For fast, easy ordering, visit us at freeman.com/find-show

810841 Rustique Chair w/ arms (gunmetal) 20"L 18"D 31"H