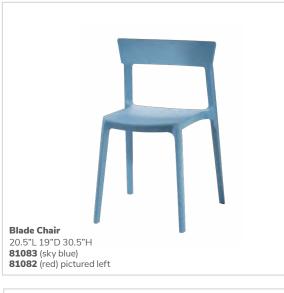

### Café tables

The right balance to elevate your brand.

81082 Blade Chair (red) 20.5"L 19"D 30.5"H 810164 Marina Chair (white vinyl, brushed metal) 17.5"L 19.5"D 35"H

72069 Soho Black-Top Café Table (black) 24" RND 30"H also available **72067** 36" RND 30"H | **72066** 18" RND 18"H