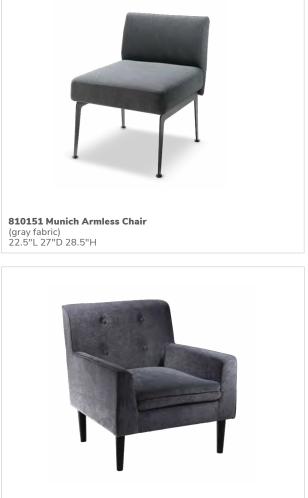

# Soft seating

Pair neutral colors for a cohesive look.

**81037 Sterling Chair** (gray fabric) 33"L 33.5"D 32"H

8309 Sterling Sofa (gray fabric) 82"L 33.5"D 32"H

810949 Fairfax Chair (white vinyl, brushed metal) 27"L 26"D 30"H