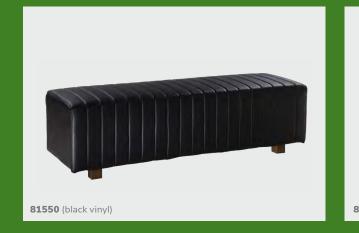

### **Beverly Small Bench Ottomans**

Adaptable, versatile, and colorful for any show occasion.

81569 (white vinyl)

81560 (black vinyl)

81562 (brown fabric)

**81564** (gray fabric)

81568 (red fabric)

**Beverly Small Bench Ottomans** 