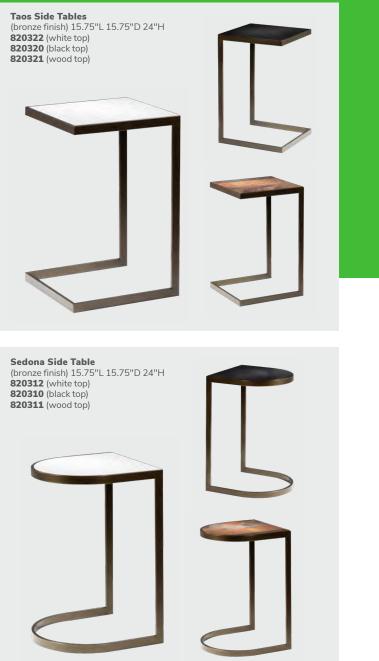

ations and provide handy work surfaces, accent tables are the perfect tool to provide your attendees with the flexibility they need.

#### Accent tables







Sydney Tables cocktail 48"L 26"D 18"H | end 27"L 23"D 22"H 82053 Cocktail (white, brushed steel) available in powered. 82055 End (white, brushed steel)



Sydney Tables cocktail 48"L 26"D 18"H | end 27"L 23"D 22"H 82077 Cocktail (blue, brushed steel) 82079 End (blue, brushed steel)





#### Accent tables

#### Add room and style to your work space.

Denotes AC and USB charging outlets



820844 Aura Round Table (white metal) 15" Round 22"H

Silverado (glass, chrome) 82014 Cocktail Table 36" RND 17"H 82015 End Table 24" RND 22"H

**Regis** (brushed metal) **82074 Bench Table** 47"L 15.5"D 16"H

82075 End Table 16"L 15.5"D 16.5"H









#### Accent tables

Relax and have a nice conversation.

Mesa 820135 End Table 20.5"RND 21.25"H (wood top, bronze) 820132 Cocktail Table



20.5"RND 21.25"H (black top, bronze) 820130 Cocktail Table 32.25"RND 17.25"H (black top, bronze)



24"RND 21.25"H (glass top, bronze) 820131 Cocktail Table 36"RND 17.25"H (glass top, bronze)

# Accent tables

#### Sleek conversation pieces



Geo (glass, chrome) 82034 Cocktail Table 50"L 22"D 16"H 82035 End Table 24"L 24"D 20"H Geo (wood, black) 82027 Cocktail Table 50"L 22"D 16"H 82028 End Table 24"L 24"D 20"H



Alondra (wood, chrome) 820253 End Table 20"L 20"D 20"H 820251 Cocktail Table 47"L 24"D 16"H





Alondra (glass, chrome) 820250 Cocktail Table 47"L 24"D 16"H 820252 End Table 20"L 20"D 20"H



## **Café tables**

The perfect place to c