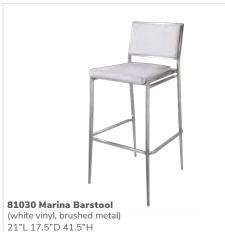

rdering, visit us at freeman.com/find-show



810841 Rustique Chair w/ arms (gunmetal) 20"L 18"D 31"H



81093 Lucent Chair (frosted acrylic, chrome) 19.5"L 19.75"D 32.5"H



(black) 21"L 23"D 32"H

### Side chairs

Bring out the personality of your event with stylish and colorful seating.

> 8201223 Round Café Table (white laminate top, chrome hydraulic base) 30" RND 29"H













Meet and greet, casually.





p. | 28



### Versatility defined.

Whether it be at a kiosk, bar, demo station or table, bar stools set the foundation for connecting. Pair with side seating to maximize seating options for your attendees.

For quick and casual conversations.





**810873 Lift Barstool** (red vinyl) 15" RND 23–33.5"H



81028 Marina Barstool (brown fabric, brushed metal) 21"L 17.5"D 41.5"H





Elevate your space with bold colors





810860 Laguna Barstool (maple, chrome) 18"L 20"D 47"H



Neutral options to complement your brand.



29 | For fast, easy ordering, visit us at freeman.com/find-show

810104 Banana Barstool (black, chrome) 21"L 22"D 41.75"H



810848 Christopher Barstool (white vinyl, chrome) 19"L 19"D 41"H

810850 Zenith Barstool (white, chrome) 19"L 20"D 44"H







# **Bars & Counters**

Meet and greet essentials.





Midtown bar p. | 31

### **Bars &** Counters

Connect and socialize with guests. Functional solutions for entertaining and hosting demos.

#### 85050 Clear Divider Bar Counter (clear acrylic)

48-70"L 12"D 31.5"H





**72056 Bar & Display Counter** (black) 24"L 24"D 42"H

810860 Laguna Barstool (maple, chrome) 18"L 20"D 47"H





**Midtown Pow