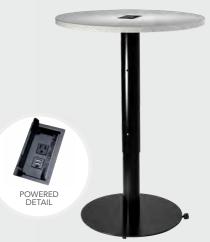

### **Power seating** and tables

Denotes AC and USB charging outlets

POWERED DETAIL 

allowing devices to be charged from inside the locked cabinet or on the surface.)

Please Note: Customer is responsible for providing labor and an electrical power source to the furniture. One 110V power source is required for each charging panel. Two charging units can be daisy-chained together. 10A max per charging panel.