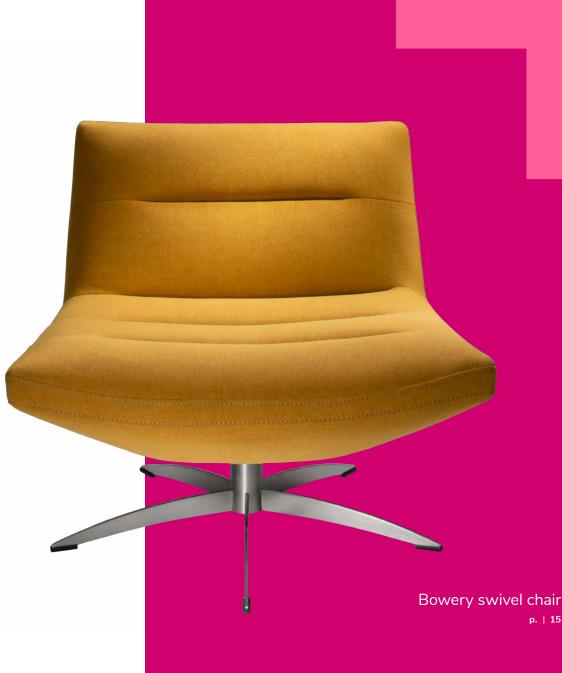

Sterling Sofa (gray fabric) 82"L 33.5"D 32"H









810949 Fairfax Chair (white vinyl, brushed metal) 27"L 26"D 30"H

# Soft seating

Perfect for more in-depth conversations.





# Soft seating

Mix and match chairs and sofas to create comfort in any sized space.



**830951 Key Largo Sofa** (black fabric) 79"L 35"D 34"H



810950 Key Largo Chair (black fabric) 35"L 35"D 34"H





83019 Baja Sofa (white vinyl) 86"L 30.5"D 28"H

20

81050 Baja Chair (white vinyl) 36"L 30.5"D 28"H

# Soft seating

Set a new standard in seating with soft curves.





**83015 Allegro Sofa** (blue fabric) 73"L 34.5"D 30"H

**81019 Allegro Chair** (blue fabric) 36"L 34.5"D 30"H





# Soft seating

Modern and industrial details to satisfy your seating senses.





# Accent chairs

Add a little pop of color.



#### p. | 15



# Make a lasting impression.

Style, comfort, and seating that scales. Complement your brand identity with an assortment of accent chairs.

# Accent chairs

Merge design, innovation, and purpose into each detail.





### Accent chairs

Let comfort and quality take the lead.

810816 Madrid Chair (white, chrome) 30"L 30"D 31"H





810949 Fairfax Chair (white vinyl, brushed metal) 27"L 26"D 30"H 81037 Sterling Chair (gray fabric) 33"L 33.5"D 32"H



### Accent chairs

Versatile statement pieces that stand out on a stage or in your exhibit.





### Accent chairs





81032 Pasadena Chair (white molded plastic, chrome tower base) 27"L 25"D 26"H



810947 Pro Executive Guest Chair (black vinyl) 24"L 26"D 36"H

**81035 Century Chair** (gray velvet) 30"L 30"D 31"H



# Side se