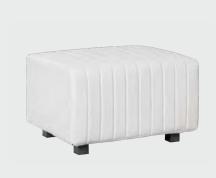

*72056 Bar & Display Counter** (black) 24"L 24"D 42"H

810860 Laguna Barstool (maple, chrome) 18"L 20"D 47"H





**Midtown Powered Counter** 60"L 18"D 42"H (pewter, glass) 850103 (unlighted) 850102 (lighted with plug-in)

Metallic pewter gray curved counter with taupe-colored glass top features two AC outlets, three USB charging outlets, locking storage cabinet and two shelves.

POWERED





Perfectly positioned comfort anywhere, anytime.



#### Beverly, Marche & Vibe ottomans $$_{p.\ |\ 35,\ 36,\ 33}$}$

### Vibe Cube Ottomans

Bright and cheerful designs liven up your space.





81532 (steel blue vinyl)

81530 (black vinyl)

81533 (silver vinyl)

81518 (blue vinyl)



81519 (red vinyl)



### **Beverly Small Bench Ottomans**

Adaptable, versatile, and colorful for any show occasion.



81569 (white vinyl)



81560 (black vinyl)





81562 (brown fabric)

**81564** (gray fabric)





81568 (red fabric)



**Beverly Small Bench Ottomans** 

30"L 20"D 18"H

A) 81567 (orange fabric) B) 81563 (green fabric)



81561 (blue fabric)



81565 (linen fabric)



### **Beverly Bench** Ottomans

Add elegance and style to any environment with classic designs.

**Beverly Bench Ottomans** 60"L 20"D 18"H 81555 (red fabric)

















81551 (brown fabric)







815155 (rose quartz fabric)



815160 (orange fabric)



81542 (distressed brown vinyl)

### Ottoman styles

Creative configurations that let everyone know they're welcome.





815123 Endless Square (black) 34"L 34"D 15"H





## **Power seating and tables**

Convenience that guests can plug into.



Tech Tablet chair p.