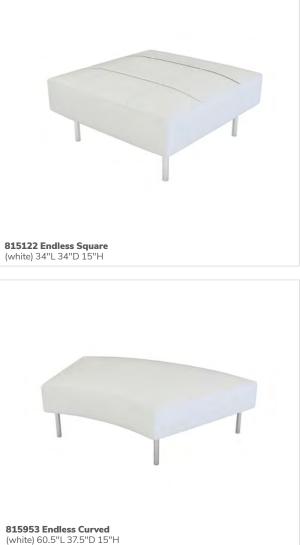

### Ottoman styles

Creative configurations that let everyone know they're welcome.

815123 Endless Square (black) 34"L 34"D 15"H