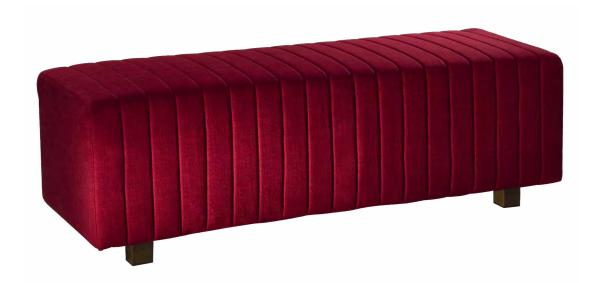

### **Beverly Bench** Ottomans

Add elegance and style to any environment with classic designs.

**Beverly Bench Ottomans** 60"L 20"D 18"H 81555 (red fabric)

81551 (brown fabric)

815155 (rose quartz fabric)

815160 (orange fabric)

81542 (distressed brown vinyl)