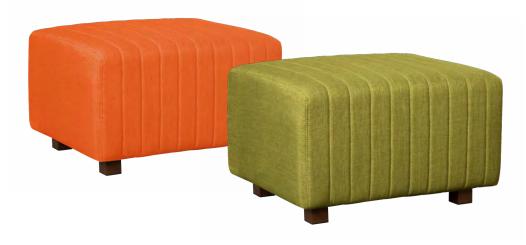

### **Beverly Small Bench Ottomans**

Adaptable, versatile, and colorful for any show occasion.

81569 (white vinyl)

81560 (black vinyl)

81562 (brown fabric)

**81564** (gray fabric)

81568 (red fabric)

**Beverly Small Bench Ottomans** 

30"L 20"D 18"H

A) 81567 (orange fabric) B) 81563 (green fabric)

81561 (blue fabric)

81565 (linen fabric)