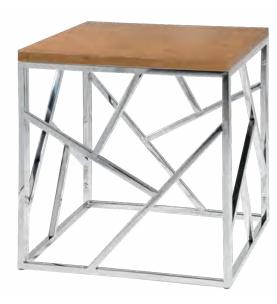

#### Accent tables

Relax and have a nice conversation.

Mesa 820135 End Table 20.5"RND 21.25"H (wood top, bronze) 820132 Cocktail Table

20.5"RND 21.25"H (black top, bronze) 820130 Cocktail Table 32.25"RND 17.25"H (black top, bronze)