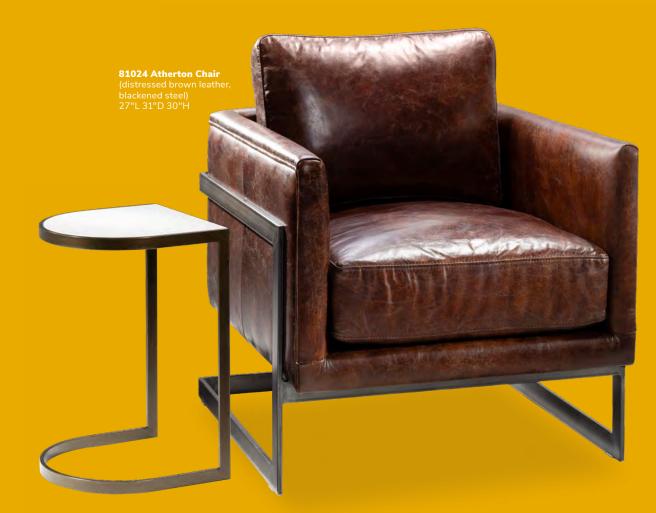

abric) 73"L 34.5"D 30"H

**81019 Allegro Chair** (blue fabric) 36"L 34.5"D 30"H





# Soft seating

Modern and industrial details to satisfy your seating senses.





# Accent chairs

Add a little pop of color.



#### p. | 15



# Make a lasting impression.

Style, comfort, and seating that scales. Complement your brand identity with an assortment of accent chairs.

# Accent chairs

Merge design, innovation, and purpose into each detail.





### Accent chairs

Let comfort and quality take the lead.

810816 Madrid Chair (white, chrome) 30"L 30"D 31"H





810949 Fairfax Chair (white vinyl, brushed metal) 27"L 26"D 30"H 81037 Sterling Chair (gray fabric) 33"L 33.5"D 32"H



### Accent chairs

Versatile statement pieces that stand out on a stage or in your exhibit.





### Accent chairs





81032 Pasadena Chair (white molded plastic, chrome tower base) 27"L 25"D 26"H



810947 Pro Executive Guest Chair (black vinyl) 24"L 26"D 36"H

**81035 Century Chair** (gray velvet) 30"L 30"D 31"H



# Side seating

Add a little something extra.



#### Laguna chair p. | 22



### **Design intentionally**

Create an atmosphere that brings your vision to life with a diverse selection of chairs.



# Side chairs

#### Give your space a fresh look with clean lines.

810164 Marina Chair (white vinyl , brushed metal) 17.5"L 19.5"D 35"H



810161 Marina Chair (brown fabric, brushed metal) 17.5"L 19.5"D 35"H





# Side chairs



(maple, chrome) 18"L 19"D 34"H







810851 Zenith Chair (white, chrome) 18.25"L 22"D 32"H



22 | For fast, easy ordering, visit us at freeman.com/find-show



810