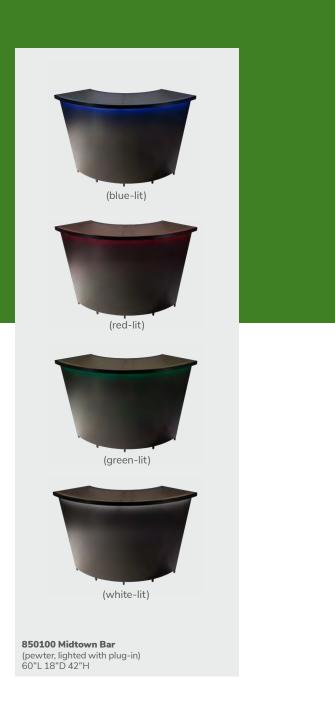

# **Bars & Counters**

Meet and greet essentials.

Midtown bar p. | 31

### **Bars &** Counters

Connect and socialize with guests. Functional solutions for entertaining and hosting demos.

#### 85050 Clear Divider Bar Counter (clear acrylic)

48-70"L 12"D 31.5"H

**72056 Bar & Display Counter** (black) 24"L 24"D 42"H

810860 Laguna Barstool (maple, chrome) 18"L 20"D 47"H

**Midtown Powered Counter** 60"L 18"D 42"H (pewter, glass) 850103 (unlighted) 850102 (lighted with plug-in)