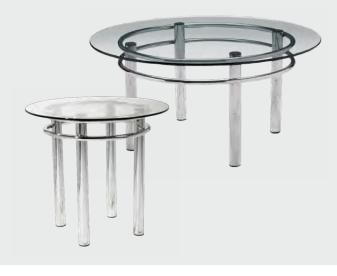

#### Accent tables

Relax and have a nice conversation.

Mesa 820135 End Table 20.5"RND 21.25"H (wood top, bronze) 820132 Cocktail Table

20.5"RND 21.25"H (black top, bronze) 820130 Cocktail Table 32.25"RND 17.25"H (black top, bronze)

24"RND 21.25"H (glass top, bronze) 820131 Cocktail Table 36"RND 17.25"H (glass top, bronze)