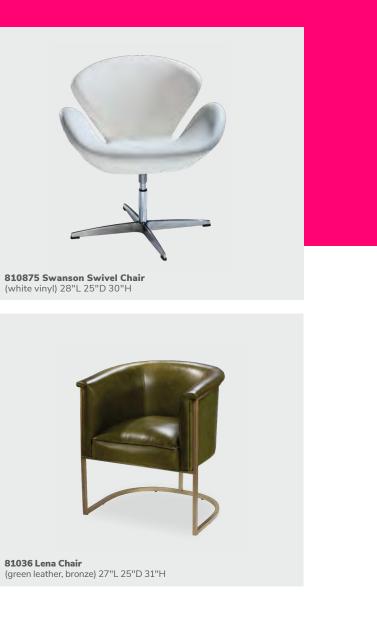

### Accent chairs

81032 Pasadena Chair (white molded plastic, chrome tower base) 27"L 25"D 26"H

810947 Pro Executive Guest Chair (black vinyl) 24"L 26"D 36"H

**81035 Century Chair** (gray velvet) 30"L 30"D 31"H