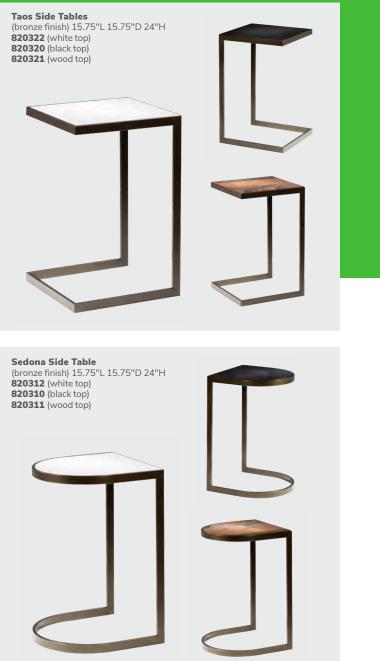

#### Accent tables

Relax and have a nice conversation.

Mesa 820135 End Table 20.5"RND 21.25"H (wood top, bronze) 820132 Cocktail Table

20.5"RND 21.25"H (black top, bronze) 820130 Cocktail Table 32.25"RND 17.25"H (black top, bronze)

24"RND 21.25"H (glass top, bronze) 820131 Cocktail Table 36"RND 17.25"H (glass top, bronze)