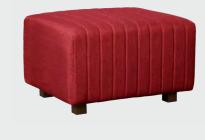

### **Beverly Small Bench Ottomans**

Adaptable, versatile, and colorful for any show occasion.

81569 (white vinyl)

81560 (black vinyl)

81562 (brown fabric)

**81564** (gray fabric)

81568 (red fabric)

**Beverly Small Bench Ottomans** 

30"L 20"D 18"H

A) 81567 (orange fabric) B) 81563 (green fabric)

81561 (blue fabric)

81565 (linen fabric)