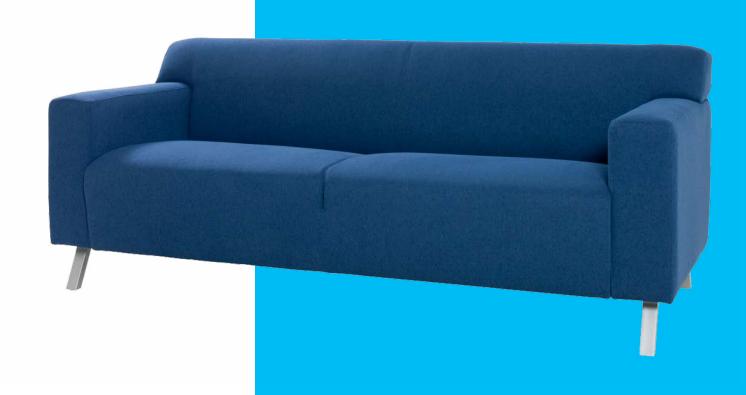

#### Allegro sofa

# **Conversate casually.**

Create a welcoming environment with a soft seating collection that provides flexibility in style, color, and function.

# Soft seating

Pair neutral colors for a cohesive look.

**81037 Sterling Chair** (gray fabric) 33"L 33.5"D 32"H

8309 Sterling Sofa (gray fabric) 82"L 33.5"D 32"H

810949 Fairfax Chair (white vinyl, brushed metal) 27"L 26"D 30"H