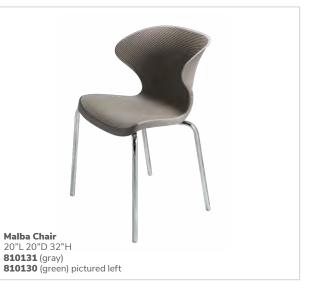

### Café tables

Comfort plus connections make for lasting impressions.

820241 Madison Hydraulic Café Table (chrome base, gray acajou top) 30" RND 29"H 810130 Malba Chair (green) 20"L 20"D 32"H

820940 Blue Hydraulic Café Table (chrome base, blue top) 30" RND 29"H 810131 Malba Chair (gray) 20"L 20"D 32"H