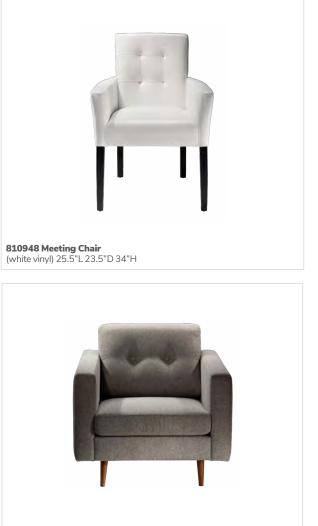

### Accent chairs

Let comfort and quality take the lead.

810816 Madrid Chair (white, chrome) 30"L 30"D 31"H

810949 Fairfax Chair (white vinyl, brushed metal) 27"L 26"D 30"H 81037 Sterling Chair (gray fabric) 33"L 33.5"D 32"H