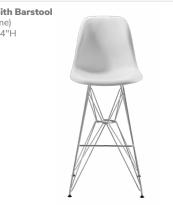

### Versatility defined.

Whether it be at a kiosk, bar, demo station or table, bar stools set the foundation for connecting. Pair with side seating to maximize seating options for your attendees.

For quick and casual conversations.