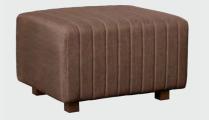

"D 42"H

810860 Laguna Barstool (maple, chrome) 18"L 20"D 47"H





**Midtown Powered Counter** 60"L 18"D 42"H (pewter, glass) 850103 (unlighted) 850102 (lighted with plug-in)

Metallic pewter gray curved counter with taupe-colored glass top features two AC outlets, three USB charging outlets, locking storage cabinet and two shelves.

POWERED





Perfectly positioned comfort anywhere, anytime.



#### Beverly, Marche & Vibe ottomans $$_{p.\ |\ 35,\ 36,\ 33}$}$

### Vibe Cube Ottomans

Bright and cheerful designs liven up your space.





81532 (steel blue vinyl)

81530 (black vinyl)

81533 (silver vinyl)

81518 (blue vinyl)



81519 (red vinyl)



### **Beverly Small Bench Ottomans**

Adaptable, versatile, and colorful for any show occasion.



81569 (white vinyl)



81560 (black vinyl)





81562 (brown fabric)

**81564** (gray fabric)





81568 (red fabric)



**Beverly Small Bench Ottomans** 

30"L 20"D 18"H

A) 81567 (orange fabric) B) 81563 (green fabric)



81561 (blue fabric)



81565 (linen fabric)



### **Beverly Bench** Ottomans

Add elegance and style to any environment with classic designs.

**Beverly Bench Ottomans** 60"L 20"D 18"H 81555 (red fabric)

















81551 (brown fabric)







815155 (rose quartz fabric)



815160 (orange fabric)



81542 (distressed brown vinyl)

### Ottoman styles

Creative configurations that let everyone know they're welcome.





815123 Endless Square (black) 34"L 34"D 15"H





## **Power seating and tables**

Convenience that guests can plug into.



Tech Tablet chair p. | 42

### **Power seating and tables**

Never