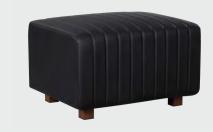

unter** (black) 24"L 24"D 42"H

810860 Laguna Barstool (maple, chrome) 18"L 20"D 47"H





**Midtown Powered Counter** 60"L 18"D 42"H (pewter, glass) 850103 (unlighted) 850102 (lighted with plug-in)

Metallic pewter gray curved counter with taupe-colored glass top features two AC outlets, three USB charging outlets, locking storage cabinet and two shelves.

POWERED





Perfectly positioned comfort anywhere, anytime.



#### Beverly, Marche & Vibe ottomans $$_{p.\ |\ 35,\ 36,\ 33}$}$

### Vibe Cube Ottomans

Bright and cheerful designs liven up your space.





81532 (steel blue vinyl)

81530 (black vinyl)

81533 (silver vinyl)

81518 (blue vinyl)



81519 (red vinyl)



### **Beverly Small Bench Ottomans**

Adaptable, versatile, and colorful for any show occasion.



81569 (white vinyl)



81560 (black vinyl)





81562 (brown fabric)

**81564** (gray fabric)





81568 (red fabric)



**Beverly Small Bench Ottomans** 

30"L 20"D 18"H

A) 81567 (orange fabric) B) 81563 (green fabric)



81561 (blue fabric)



81565 (linen fabric)



### **Beverly Bench** Ottomans

Add elegance and style to any environment with classic designs.

**Beverly Bench Ottomans** 60"L 20"D 18"H 81555 (red fabric)

















81551 (brown fabric)







815155 (rose quartz fabric)



815160 (orange fabric)



81542 (distressed brown vinyl)

### Ottoman styles

Creative configurations that let everyone know they're welcome.





815123 Endless Square (black) 34"L 34"D 15"H





## **Power seating and tables**

Convenience that guests can plug into.



Tech Tablet chair p. | 42

### **Power seati