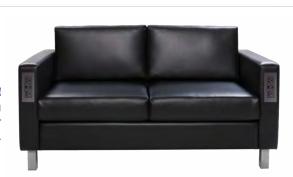

#### Allegro sofa

# **Conversate casually.**

Create a welcoming environment with a soft seating collection that provides flexibility in style, color, and function.

# Soft seating

Mix and match chairs and sofas to create comfort in any sized space.

**830951 Key Largo Sofa** (black fabric) 79"L 35"D 34"H

810950 Key Largo Chair (black fabric) 35"L 35"D 34"H

83019 Baja Sofa (white vinyl) 86"L 30.5"D 28"H