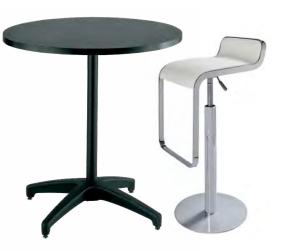

### Versatility defined.

Whether it be at a kiosk, bar, demo station or table, bar stools set the foundation for connecting. Pair with side seating to maximize seating options for your attendees.

For quick and casual conversations.