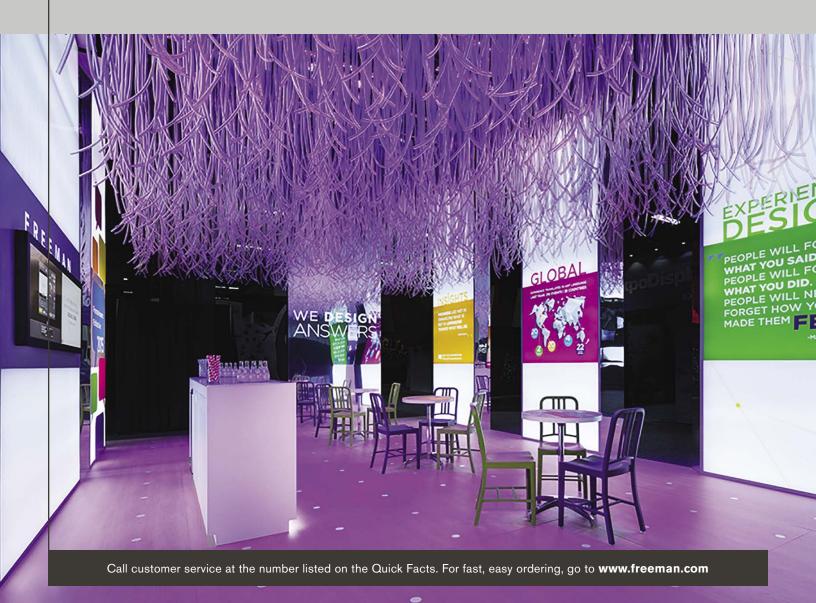

#### **EXHIBIT HALL CARPET**

The exhibit area will be carpeted in tuxedo (visqueen not included). The aisles will be carpeted in black.