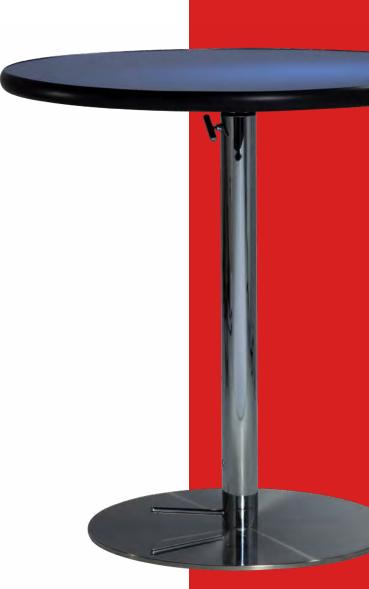

## **Café tables**

The perfect place to connect.

### Café tables

Comfort plus connections make for lasting impressions.

820241 Madison Hydraulic Café Table (chrome base, gray acajou top) 30" RND 29"H 810130 Malba Chair (green) 20"L 20"D 32"H

820940 Blue Hydraulic Café Table (chrome base, blue top) 30" RND 29"H 810131 Malba Chair (gray) 20"L 20"D 32"H

820941 30" Round Café Table Standard Black Base (blue top) 30" RND 29"H 81093 Lucent Chair (frosted acrylic, chrome) 19.5"L 19.75"D 32.5"H