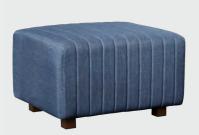

#### Beverly, Marche & Vibe ottomans $$_{p.\ |\ 35,\ 36,\ 33}$}$

### **Beverly Small Bench Ottomans**

Adaptable, versatile, and colorful for any show occasion.

81569 (white vinyl)

81560 (black vinyl)

81562 (brown fabric)

**81564** (gray fabric)

81568 (red fabric)

**Beverly Small Bench Ottomans** 

30"L 20"D 18"H

A) 81567 (orange fabric) B) 81563 (green fabric)

81561 (blue fabric)

81565 (linen fabric)