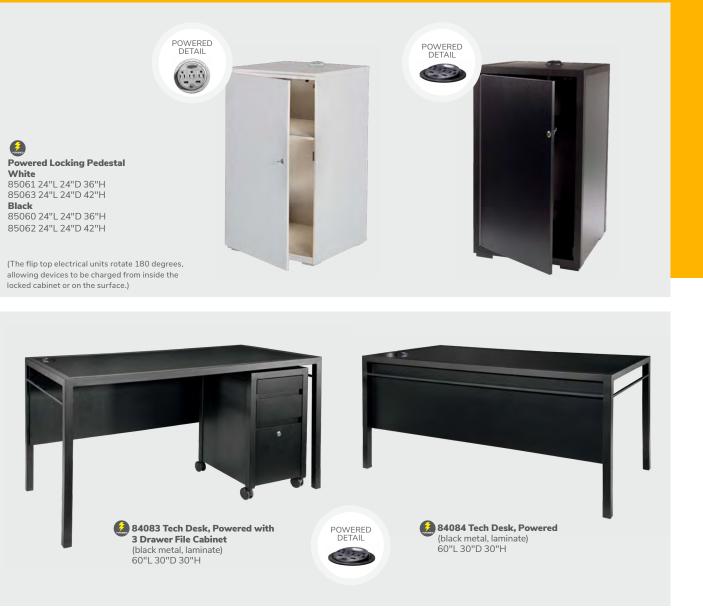

(gray vinyl, white metal tablet, chrome base)

() Formation 820710 Wireless Charging Table, Powered (white, AC plug-in) 1.9.1 20"L 20"D 18"H Mobile devices must have Qi wireless charging capability. POWERED DETAIL POWERED DETAIL POMER .. 8502 Village Charging Hub (cream) 12"L 12"D 28.25"H

Please Note: Customer is responsible for providing labor and an electrical power source to the furniture. One 110V power source is required for each charging panel. Two charging units can be daisy-chained together. 10A max per charging panel.