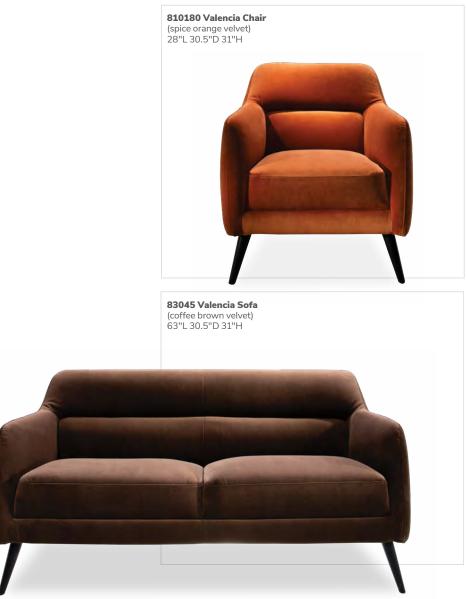

#### Allegro sofa

# **Conversate casually.**

Create a welcoming environment with a soft seating collection that provides flexibility in style, color, and function.

# Soft seating

Pair neutral colors for a cohesive look.

**81037 Sterling Chair** (gray fabric) 33"L 33.5"D 32"H

8309 Sterling Sofa (gray fabric) 82"L 33.5"D 32"H

810949 Fairfax Chair (white vinyl, brushed metal) 27"L 26"D 30"H

# Soft seating

Set a new standard in seating with soft curves.

**83015 Allegro Sofa** (blue fabric) 73"L 34.5"D 30"H

**81019 Allegro Chair** (blue fabric) 36"L 34.5"D 30"H