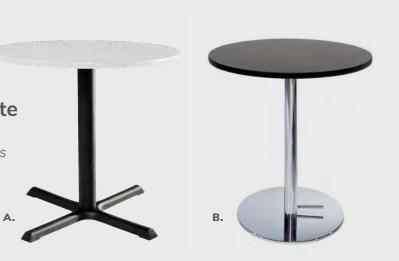

#### **Customize and create**

Choose your base, black or chrome, then pick a color that suits your design.

8201220 (white)