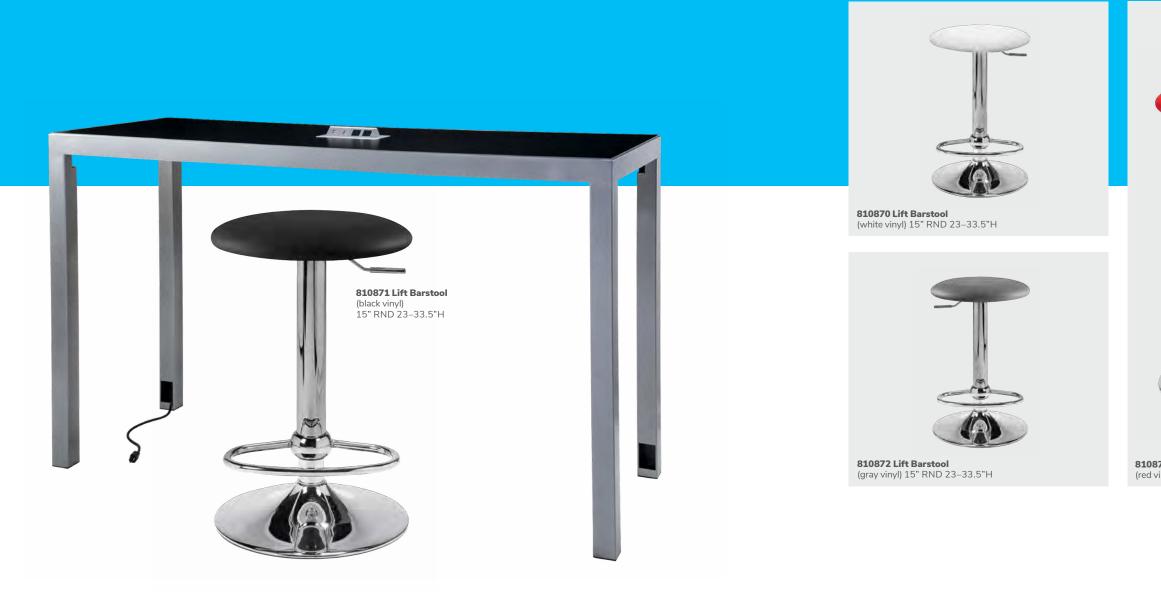

**810873 Lift Barstool** (red vinyl) 15" RND 23–33.5"H

81028 Marina Barstool (brown fabric, brushed metal) 21"L 17.5"D 41.5"H

Elevate your space with bold colors

810860 Laguna Barstool (maple, chrome) 18"L 20"D 47"H