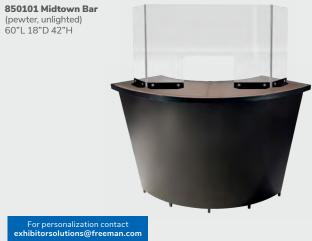

# **Bars & Counters**

Meet and greet essentials.

Midtown bar p. | 31

#### 85050 Clear Divider Bar Counter (clear acrylic)

48-70"L 12"D 31.5"H

**72056 Bar & Display Counter** (black) 24"L 24"D 42"H

810860 Laguna Barstool (maple, chrome) 18"L 20"D 47"H

**Midtown Powered Counter** 60"L 18"D 42"H (pewter, glass) 850103 (unlighted) 850102 (lighted with plug-in)

Metallic pewter gray curved counter with taupe-colored glass top features two AC outlets, three USB charging outlets, locking storage cabinet and two shelves.

POWERED

Perfectly positioned comfort anywhere, anytime.