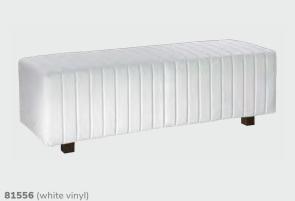

### **Beverly Small Bench Ottomans**

Adaptable, versatile, and colorful for any show occasion.

81569 (white vinyl)

81560 (black vinyl)

81562 (brown fabric)

**81564** (gray fabric)

81568 (red fabric)

**Beverly Small Bench Ottomans** 