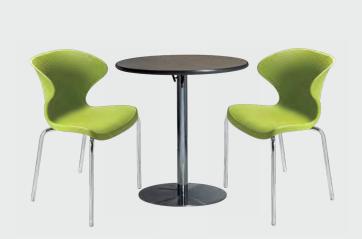

## **Café tables**

The perfect place to connect.

### Café tables

Comfort plus connections make for lasting impressions.

820241 Madison Hydraulic Café Table (chrome base, gray acajou top) 30" RND 29"H 810130 Malba Chair (green) 20"L 20"D 32"H

820940 Blue Hydraulic Café Table (chrome base, blue top) 30" RND 29"H 810131 Malba Chair (gray) 20"L 20"D 32"H