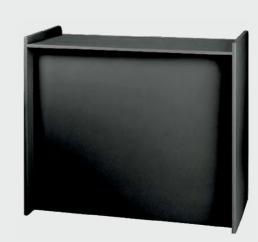

# **Bars & Counters**

Meet and greet essentials.

Midtown bar p. | 31

### **Bars &** Counters

Connect and socialize with guests. Functional solutions for entertaining and hosting demos.

#### 85050 Clear Divider Bar Counter (clear acrylic)

48-70"L 12"D 31.5"H

**72056 Bar & Display Counter** (black) 24"L 24"D 42"H

810860 Laguna Barstool (maple, chrome) 18"L 20"D 47"H

**Midtown Powered Counter** 60"L 18"D 42"H (pewter, glass) 850103 (unlighted) 850102 (lighted with plug-in)