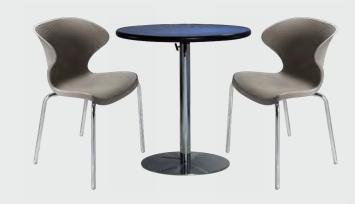

### Café tables

Comfort plus connections make for lasting impressions.

820241 Madison Hydraulic Café Table (chrome base, gray acajou top) 30" RND 29"H 810130 Malba Chair (green) 20"L 20"D 32"H

820940 Blue Hydraulic Café Table (chrome base, blue top) 30" RND 29"H 810131 Malba Chair (gray) 20"L 20"D 32"H

820941 30" Round Café Table Standard Black Base (blue top) 30" RND 29"H 81093 Lucent Chair (frosted acrylic, chrome) 19.5"L 19.75"D 32.5"H