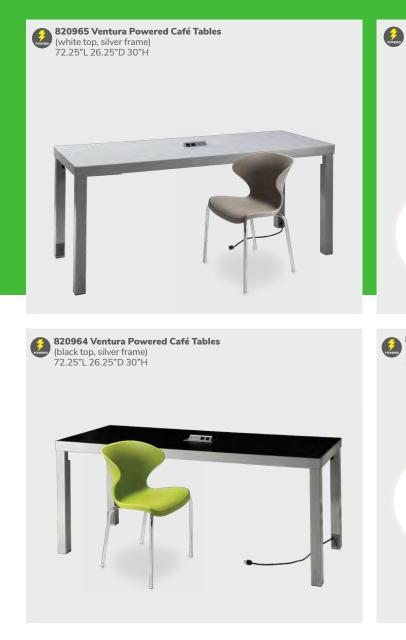

### **Power seating** and tables

Denotes AC and USB charging outlets

POWERED DETAIL 

allowing devices to be charged from inside the locked cabinet or on the surface.)

Please Note: Customer is responsible for providing labor and an electrical power source to the furniture. One 110V power source is required for each charging panel. Two charging units can be daisy-chained together. 10A max per charging panel.