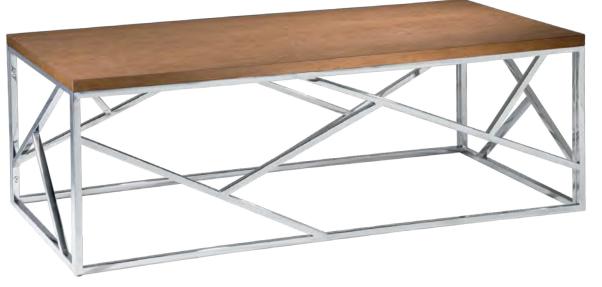

#### Accent tables

Relax and have a nice conversation.

Mesa 820135 End Table 20.5"RND 21.25"H (wood top, bronze) 820132 Cocktail Table

20.5"RND 21.25"H (black top, bronze) 820130 Cocktail Table 32.25"RND 17.25"H (black top, bronze)