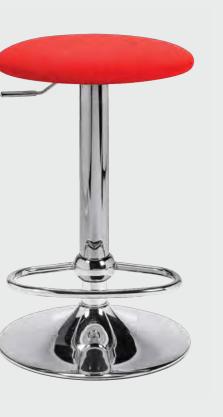

**810873 Lift Barstool** (red vinyl) 15" RND 23–33.5"H

81028 Marina Barstool (brown fabric, brushed metal) 21"L 17.5"D 41.5"H

Elevate your space with bold colors

810860 Laguna Barstool (maple, chrome) 18"L 20"D 47"H