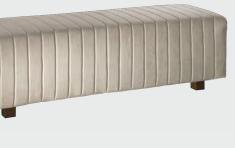

### **Beverly Bench** Ottomans

Add elegance and style to any environment with classic designs.

**Beverly Bench Ottomans** 60"L 20"D 18"H 81555 (red fabric)

81551 (brown fabric)

815155 (rose quartz fabric)

815160 (orange fabric)

81542 (distressed brown vinyl)