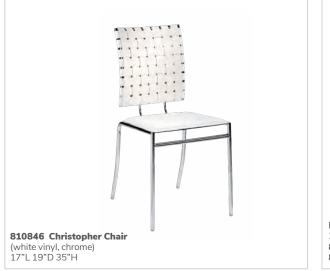

### Accent chairs

Let comfort and quality take the lead.

810816 Madrid Chair (white, chrome) 30"L 30"D 31"H

810949 Fairfax Chair (white vinyl, brushed metal) 27"L 26"D 30"H 81037 Sterling Chair (gray fabric) 33"L 33.5"D 32"H