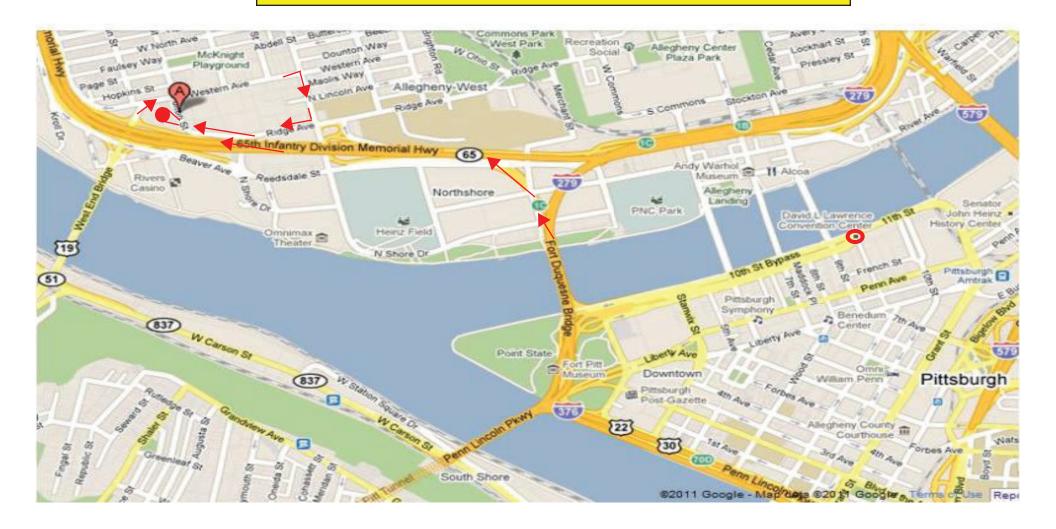

#### TO MARSHALLING YARD: 801 FULTON STREET

- 1. 376 / FORT DUQUESNE BRIDGE
- 2. EXIT 1C, RTE 65 AND GET IN RIGHT LANE
- 3. TAKE WESTERN AVENUE EXIT
- 4. TURN RIGHT ONTO WESTERN AVENUE
- YOU WILL SEE THE LOT ON YOUR RIGHT, HOWEVER, FULTON AVNEUE IS A ONE WAY STREET. YOU MUST PASS THE LOT AND DRIVE AROUND THE BLOCK IN ORDER TO ENTER THE MARSHALLING YARD
- 6. GO STRAIGHT ON WESTERN AVENUE
- 7. TURN RIGHT ON ALLEGHENY AVENUE
- 8. TURN RIGHT ON RIDGE AVENUE
- 9. RIDGE AVENUE TURNS INTO FULTON.
- 10. ENTRANCE TO LOT ON LEFT (IDENTIFIED AS 'A' ON MAP)