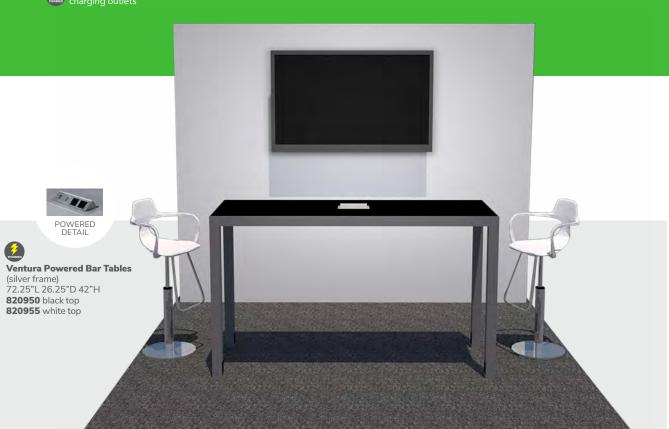

# Power seating and tables

Demos displayed powerfully.

Denotes AC and USB charging outlets

Ventura Powered Bar Table & Shark Barstools 10'x10' Booth

Please Note: Customer is responsible for providing labor and an electrical power source to the furniture. One 110V power source is required for each charging panel. Two charging units can be daisy-chained together. 10A max per charging panel.