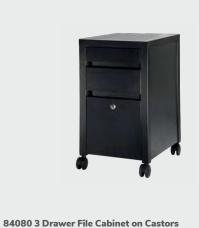

FRONT



**71045 Gray Gaslift Chair** (gray, black) 20"L 26"D 38"H



# Office essentials

**220134 Brushed Aluminum Easel** (open 5 1/4"W X 64 1/4"H) 26"W X 62"H

220110 Chrome Bag Rack (3" at center) 1"W 41"H 26"W 220109





85091 Freestanding White Board (silver, white) 40"L 9"D 72"H



220106 Corrugated Wastebasket (black)







Give your show that something "extra."



# Greenery & Dividers

p. | 65





**85040 Miramar Dividers** (molded plastic, white) Vertical: 63"L 23"D 83"H Horizontal: 83"L 23"D 63"H

**85030 7' Boxwood Hedge** 36.5"L 12"D 84"H **85035 4' Boxwood Hedge** 46"L 9"D 47"H





Add essential elements that showcase your brand during the show.



220121 Chrome Stanchion with 8' Retractable Belt (black, belt) 42"H



220118 Chrome Sign Holder (sign holds) 22"W 28"H





(black metal, laminate) 16"L 20"D 28"H



8983000 Mini Refrigerator (white) 4.0 cubic feet 20"W 22"L 33"H

**Product Kiosk & Display** 

**75032 Display Cube-Large** (black) 24"W 24"L 42"H **75031 Display Cube-Medium** (black) 18"W 18"L 36"H **75030 Display Cube–Small** (black) 12"W 12"L 42"H

**750135 Round Literature Rack** (black) 17"W 17"L 57"H



(black) 10"W 55"H

Live event basics.

# **Draped or Undraped Tables & Counters**



### **Corrugated Risers**

4'L 7"H Corrugated Riser 1504100 (black) | 1504101 (white) 4'L 14"H Corrugated Riser 1504200 (black) | 1504201 (white)

6'L 7"H Corrugated Riser 1506100 (black) | 1506101 (white) 6'L 14"H Corrugated Riser 1506200 (black) | 1506201 (white)

8'L 7"H Corrugated Riser 1508100 (black) | 1508101 (white) 8'L 14"H Corrugated Riser 1508200