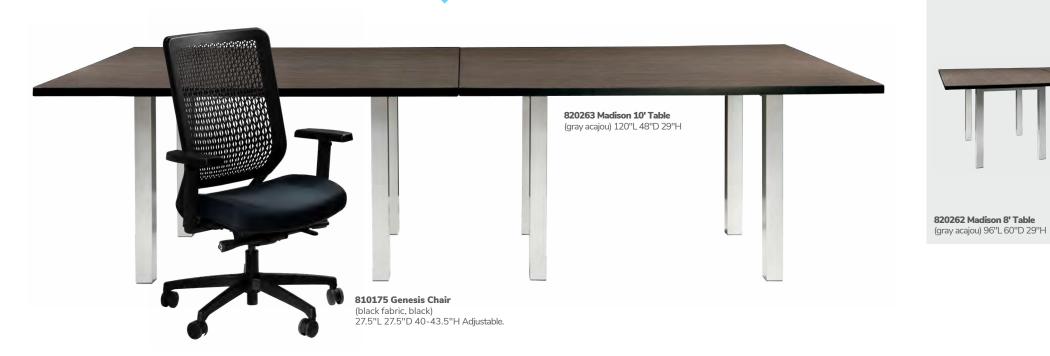

)



Madison/Gray Acajou



Barnwood

White





Blue



Brushed Gunmetal



Green

# **Bar Tables**

B) Hydraulic Chrome Base 30" RND 45"H

820920 (red) 8201222 (white) 8201207 (maple) 820922 (graphite nebula) 820910 (brushed gunmetal) 820911 (black) 820912 (green) 820913 (orange) 820914 (brushed yellow) 820240 (madison/gray acajou) 820930 (blue) 820932 (wood)

36" RND 45"H 820125 (white) 8201211 (graphite nebula) 8201205 (maple) 8201240 (black)

# **Conference** tables

Take care of business.





# Conference tables

p. | 56

# Conference tables









# **Conference** tables

Make an impression.



8201 10' Black Rectangular Conference Table (black top, silver) 120"L 48"D 29"H 8202 Powered



8205 8' Black Rectangular Conference Table (black top, silver) 96"L 48"D 29"H 8206 Powered





# **Communal and powered tables**

Choose from a variety of powered, solid, or grommet hole table tops.

Denotes AC and USB charging outlets



**Ventura Communal Café Tables** (silver frame) 72.25"L 26.25"D 30"H

Maple Top 820963 (solid) 820960 (grommets)

Black Top 820962 (solid)

White Top 820961 (grommets) 820966 (solid)

Ventura Communal Bar Tables (silver frame) 72.25"L 26.25"D 42"H

Maple Top 820954 (solid) 820951 (grommets)

White Top 820953 (grommets) 820956 (solid)

Black Top 820952 (solid)

# Table top options

BLACK WHITE MAPLE Colors not available in all table options. Please check options listed above.

Please Note: Customer is responsible for providing labor and an electrical power source to the furniture. One 110V power source is required for each charging panel. Two ch