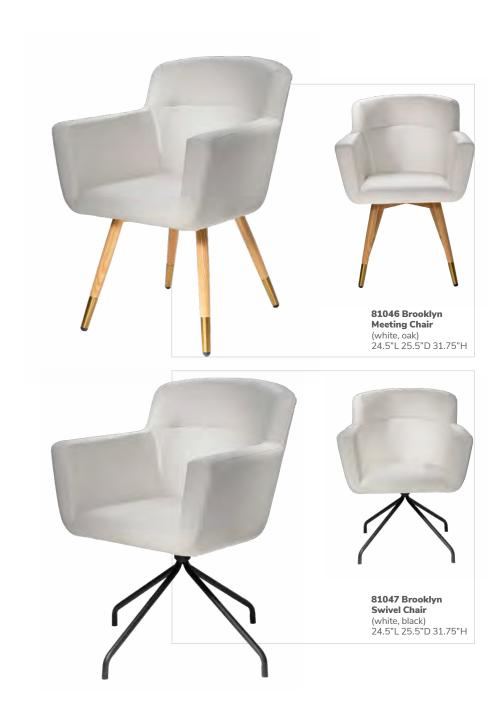

llegro Sofa** (blue fabric) 73"L 34.5"D 30"H

**81019 Allegro Chair** (blue fabric) 36"L 34.5"D 30"H





# Soft seating

Modern and industrial details to satisfy your seating senses.





# Accent chairs

Add a little pop of color.



#### p. | 15



# Make a lasting impression.

Style, comfort, and seating that scales. Complement your brand identity with an assortment of accent chairs.

# Accent chairs

Merge design, innovation, and purpose into each detail.





### Accent chairs

Let comfort and quality take the lead.

810816 Madrid Chair (white, chrome) 30"L 30"D 31"H





810949 Fairfax Chair (white vinyl, brushed metal) 27"L 26"D 30"H 81037 Sterling Chair (gray fabric) 33"L 33.5"D 32"H



### Accent chairs

Versatile statement pieces that stand out on a stage or in your exhibit.





### Accent chairs





81032 Pasadena Chair (white molded plastic, chrome tower base) 27"L 25"D 26"H



810947 Pro Executive Guest Chair (black vinyl) 24"L 26"D 36"H

**81035 Century Chair** (gray velvet) 30"L 30"D 31"H



# Side seating

Add a little something extra.



#### Laguna chair p. | 22



### **Design intentionally**

Create an atmosphere that brings your vision to life with a diverse selection of chairs.



# Side chairs

#### Give your space a fresh look with clean lines.

810164 Marina Chair (white vinyl , brushed metal) 17.5"L 19.5"D 35"H



810161 Marina Chair (brown fabric, brushed metal) 17.5"L 19.5"D 35"H





# Side chairs



(maple, chrome) 18"L 19"D 34"H







810851 Zenith Chair (white, chrome) 18.25"L 22"D 32"H



22 | For fast, easy ordering, visit us at freeman