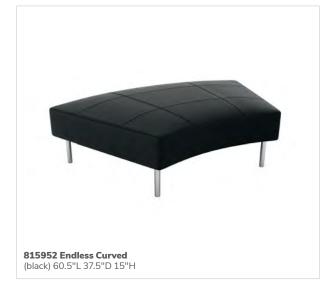

### Ottoman styles

Creative configurations that let everyone know they're welcome.

815123 Endless Square (black) 34"L 34"D 15"H