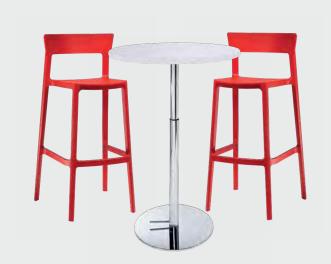

**810873 Lift Barstool** (red vinyl) 15" RND 23–33.5"H

81028 Marina Barstool (brown fabric, brushed metal) 21"L 17.5"D 41.5"H

Elevate your space with bold colors

810860 Laguna Barstool (maple, chrome) 18"L 20"D 47"H

Neutral options to complement your brand.

29 | For fast, easy ordering, visit us at freeman.com/find-show

810104 Banana Barstool (black, chrome) 21"L 22"D 41.75"H

810848 Christopher Barstool (white vinyl, chrome) 19"L 19"D 41"H

810850 Zenith Barstool (white, chrome) 19"L 20"D 44"H