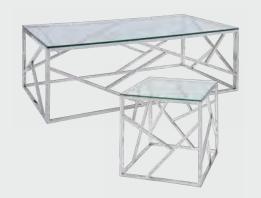

#### Sleek conversation pieces

Geo (glass, chrome) 82034 Cocktail Table 50"L 22"D 16"H 82035 End Table 24"L 24"D 20"H Geo (wood, black) 82027 Cocktail Table 50"L 22"D 16"H 82028 End Table 24"L 24"D 20"H

Alondra (wood, chrome) 820253 End Table 20"L 20"D 20"H 820251 Cocktail Table 47"L 24"D 16"H

Alondra (glass, chrome) 820250 Cocktail Table 47"L 24"D 16"H 820252 End Table 20"L 20"D 20"H