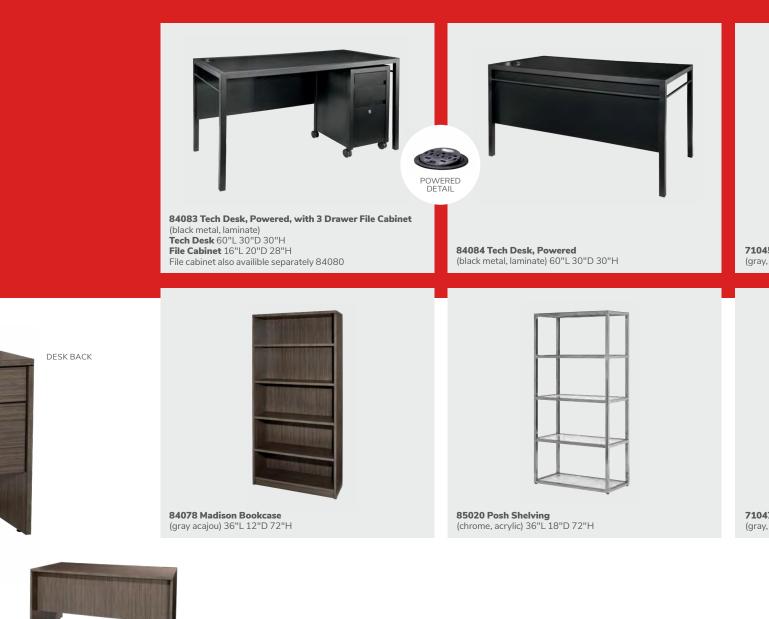

hained together. 10A max per charging panel.

58 | For fast, easy ordering, visit us at freeman.com/find-show



# Executive seating

Make a statement.





1

# Executive seating

# Executive seating

VIPs welcome.

810170 Cupertino Mid Back Chair (black vinyl, chrome) 27"L 30.5"D 40-43"H Adjustable height



**810175 Genesis Chair** (black fabric, black) 27.5"L 27.5"D 40-43.5"H Adjustable height

810945 Pro Executive

(white vinyl) 24"L 22"D 36.75-39.75"H Adjustable height

**Mid Back Chair** 





810947 Pro Executive Guest Chair (black vinyl) 24"L 22"D 36"H



810135 Task Stool (black fabric) 27.5"L 27.5" D 32.75" -40.25"H Adjustable height



# Office essentials

Be ready for success.





# Madison Executive Desk p. | 62

# Office essentials

Stay organized. Stay ahead of the game.



84075 Madison Executive Desk (gray acajou) 60"L 30"D 29"H 810844 Pro Executive High Back Chair (white vinyl) 25"L 24"D 45-48"H Adjustable height

Please Note: Customer is responsible for providing labor and an electrical power source to the furniture. One 110V power source is required for each charging panel. Two charging units can be daisy-chained together. 10A max per charging panel.

DESK FRONT



**71045 Gray Gaslift Chair** (gray, black) 20"L 26"D 38"H



# Office essentials

**220134 Brushed Aluminum Easel** (open 5 1/4"W X 64 1/4"H) 26"W X 62"H

220110 Chrome Bag Rack (3" at center) 1"W 41"H 26"W 220109





85091 Freestanding White Board (silver, white) 40"L 9"D 72"H



220106 Corrugated Wastebasket (black)







Give your show that something "extra."



# Greenery & Dividers

p