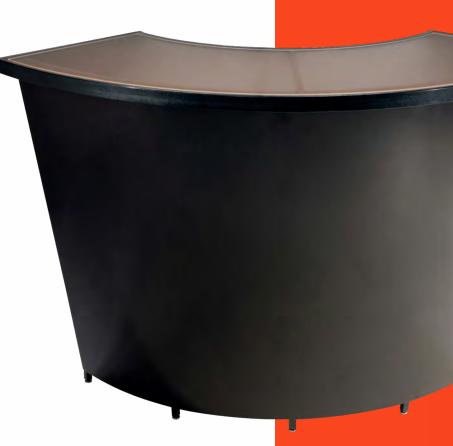

# **Bars & Counters**

Meet and greet essentials.

Midtown bar p. | 31

### **Bars &** Counters

Connect and socialize with guests. Functional solutions for entertaining and hosting demos.

#### 85050 Clear Divider Bar Counter (clear acrylic)

48-70"L 12"D 31.5"H

**72056 Bar & Display Counter** (black) 24"L 24"D 42"H

810860 Laguna Barstool (maple, chrome) 18"L 20"D 47"H

**Midtown Powered Counter** 60"L 18"D 42"H (pewter, glass) 850103 (unlighted) 850102 (lighted with plug-in)