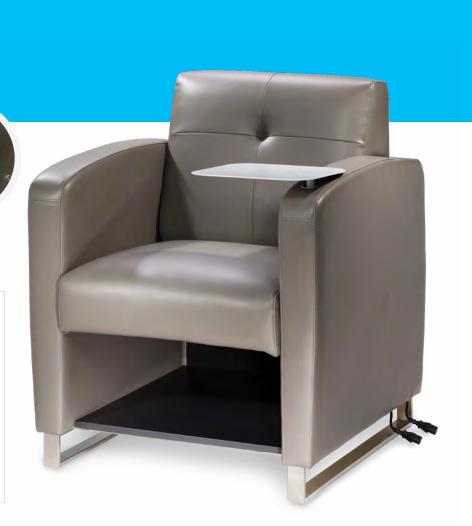

## **Power seating and tables**

Convenience that guests can plug into.

Tech Tablet chair p. | 42

### **Power seating and tables**

OWERE

Convenience at your fingertips.

Denotes AC and USB charging outlets

POMENED

81039 Tech Tablet Chair

81038 Tech Chair, No Tablet

30.5"L 29"D 33.5"H

(gray vinyl, white metal tablet, chrome base)

() Formation 820710 Wireless Charging Table, Powered (white, AC plug-in) 1.9.1 20"L 20"D 18"H Mobile devices must have Qi wireless charging capability. POWERED DETAIL POWERED DETAIL POMER .. 8502 Village Charging Hub (cream) 12"L 12"D 28.25"H