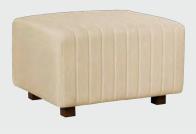

#### Beverly, Marche & Vibe ottomans $$_{p.\ |\ 35,\ 36,\ 33}$}$

### **Beverly Small Bench Ottomans**

Adaptable, versatile, and colorful for any show occasion.

81569 (white vinyl)

81560 (black vinyl)

81562 (brown fabric)

**81564** (gray fabric)

81568 (red fabric)

**Beverly Small Bench Ottomans** 

30"L 20"D 18"H

A) 81567 (orange fabric) B) 81563 (green fabric)

81561 (blue fabric)

81565 (linen fabric)