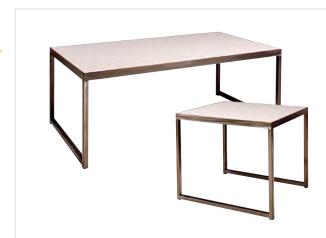

#### Accent tables

Sydney Tables cocktail 48"L 26"D 18"H | end 27"L 23"D 22"H 82053 Cocktail (white, brushed steel) available in powered. 82055 End (white, brushed steel)

Sydney Tables cocktail 48"L 26"D 18"H | end 27"L 23"D 22"H 82077 Cocktail (blue, brushed steel) 82079 End (blue, brushed steel)