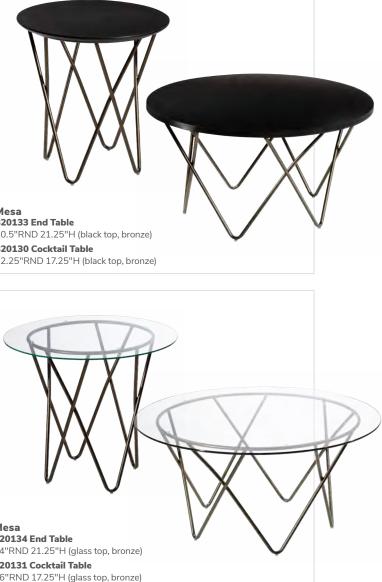

#### Accent tables

Relax and have a nice conversation.

Mesa 820135 End Table 20.5"RND 21.25"H (wood top, bronze) 820132 Cocktail Table

20.5"RND 21.25"H (black top, bronze) 820130 Cocktail Table 32.25"RND 17.25"H (black top, bronze)

24"RND 21.25"H (glass top, bronze) 820131 Cocktail Table 36"RND 17.25"H (glass top, bronze)