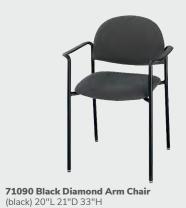

### Accent chairs

81032 Pasadena Chair (white molded plastic, chrome tower base) 27"L 25"D 26"H

810947 Pro Executive Guest Chair (black vinyl) 24"L 26"D 36"H

**81035 Century Chair** (gray velvet) 30"L 30"D 31"H