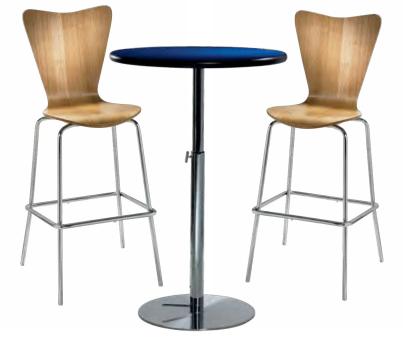

**810873 Lift Barstool** (red vinyl) 15" RND 23–33.5"H

81028 Marina Barstool (brown fabric, brushed metal) 21"L 17.5"D 41.5"H

Elevate your space with bold colors

810860 Laguna Barstool (maple, chrome) 18"L 20"D 47"H

Neutral options to complement your brand.

29 | For fast, easy ordering, visit us at freeman.com/find-show

810104 Banana Barstool (black, chrome) 21"L 22"D 41.75"H

810848 Christopher Barstool (white vinyl, chrome) 19"L 19"D 41"H

810850 Zenith Barstool (white, chrome) 19"L 20"D 44"H