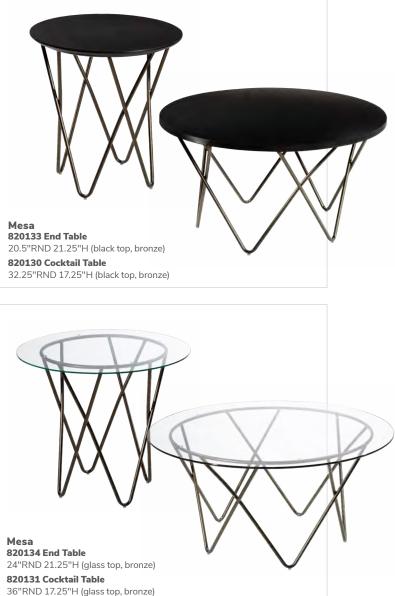

#### Accent tables

Relax and have a nice conversation.

Mesa 820135 End Table 20.5"RND 21.25"H (wood top, bronze) 820132 Cocktail Table

20.5"RND 21.25"H (black top, bronze) 820130 Cocktail Table 32.25"RND 17.25"H (black top, bronze)

24"RND 21.25"H (glass top, bronze) 820131 Cocktail Table 36"RND 17.25"H (glass top, bronze)