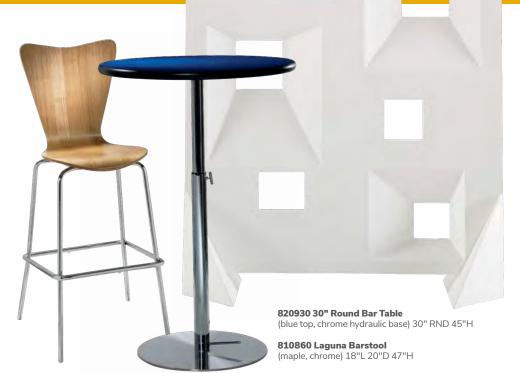

### Versatility defined.

Whether it be at a kiosk, bar, demo station or table, bar stools set the foundation for connecting. Pair with side seating to maximize seating options for your attendees.

For quick and casual conversations.

**810873 Lift Barstool** (red vinyl) 15" RND 23–33.5"H

81028 Marina Barstool (brown fabric, brushed metal) 21"L 17.5"D 41.5"H

Elevate your space with bold colors

810860 Laguna Barstool (maple, chrome) 18"L 20"D 47"H