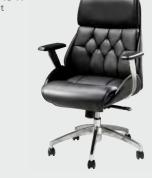

### Accent chairs

81032 Pasadena Chair (white molded plastic, chrome tower base) 27"L 25"D 26"H

810947 Pro Executive Guest Chair (black vinyl) 24"L 26"D 36"H

**81035 Century Chair** (gray velvet) 30"L 30"D 31"H