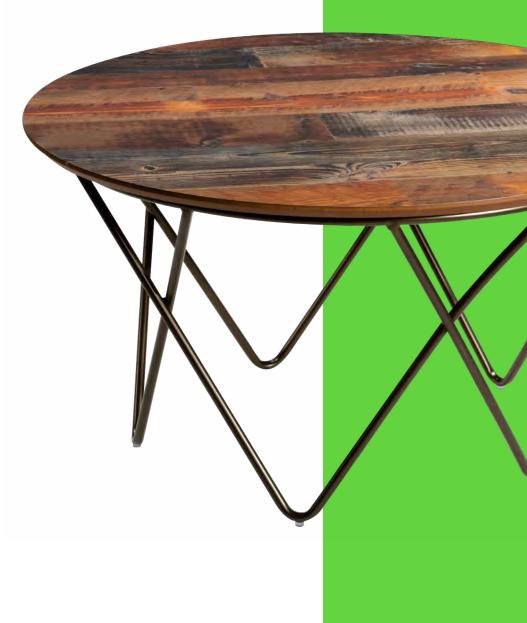

## **Accent tables**

Work in style.

#### Mesa cocktail table

p. | 47

#### Table talks.

When you want to facilitate more in-depth conversations and provide handy work surfaces, accent tables are the perfect tool to provide your attendees with the flexibility they need.

#### Accent tables

Relax and have a nice conversation.

Mesa 820135 End Table 20.5"RND 21.25"H (wood top, bronze) 820132 Cocktail Table

20.5"RND 21.25"H (black top, bronze) 820130 Cocktail Table 32.25"RND 17.25"H (black top, bronze)