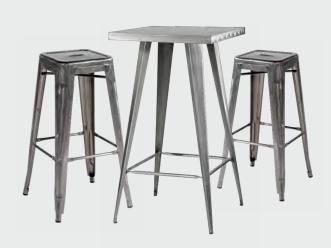

### Versatility defined.

Whether it be at a kiosk, bar, demo station or table, bar stools set the foundation for connecting. Pair with side seating to maximize seating options for your attendees.

For quick and casual conversations.

**810873 Lift Barstool** (red vinyl) 15" RND 23–33.5"H

81028 Marina Barstool (brown fabric, brushed metal) 21"L 17.5"D 41.5"H

Elevate your space with bold colors

810860 Laguna Barstool (maple, chrome) 18"L 20"D 47"H

Neutral options to complement your brand.

29 | For fast, easy ordering, visit us at freeman.com/find-show

810104 Banana Barstool (black, chrome) 21"L 22"D 41.75"H

810848 Christopher Barstool (white vinyl, chrome) 19"L 19"D 41"H

810850 Zenith Barstool (white, chrome) 19"L 20"D 44"H