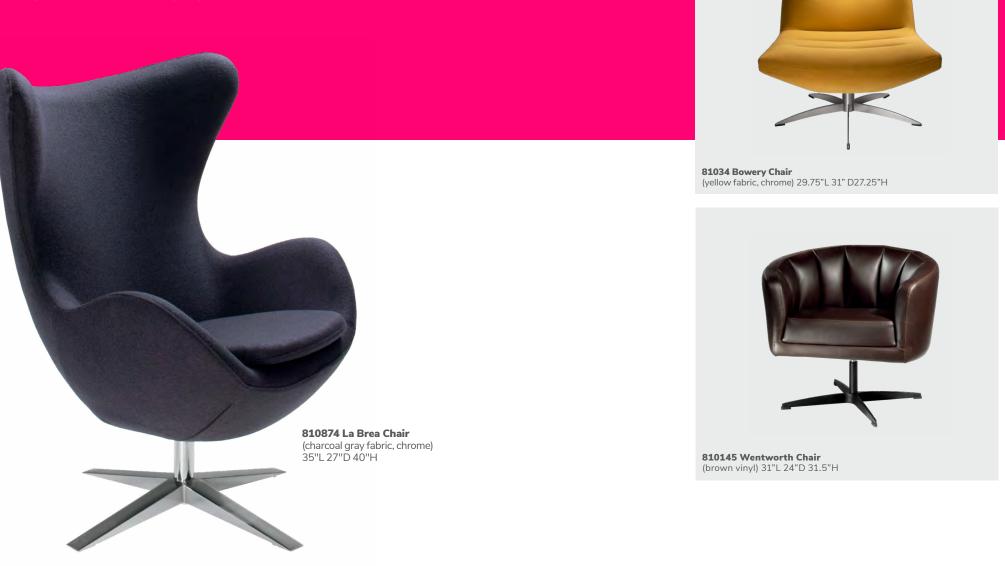

# Make a lasting impression.

Style, comfort, and seating that scales. Complement your brand identity with an assortment of accent chairs.

### Accent chairs

Let comfort and quality take the lead.

810816 Madrid Chair (white, chrome) 30"L 30"D 31"H

810949 Fairfax Chair (white vinyl, brushed metal) 27"L 26"D 30"H 81037 Sterling Chair (gray fabric) 33"L 33.5"D 32"H