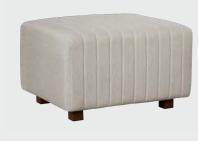

#### Beverly, Marche & Vibe ottomans $$_{p.\ |\ 35,\ 36,\ 33}$}$

### **Beverly Small Bench Ottomans**

Adaptable, versatile, and colorful for any show occasion.

81569 (white vinyl)

81560 (black vinyl)

81562 (brown fabric)

**81564** (gray fabric)

81568 (red fabric)

**Beverly Small Bench Ottomans** 