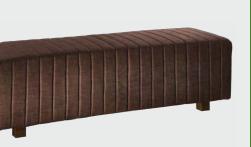

### **Beverly Bench** Ottomans

Add elegance and style to any environment with classic designs.

**Beverly Bench Ottomans** 60"L 20"D 18"H 81555 (red fabric)

81551 (brown fabric)

815155 (rose quartz fabric)

815160 (orange fabric)

81542 (distressed brown vinyl)