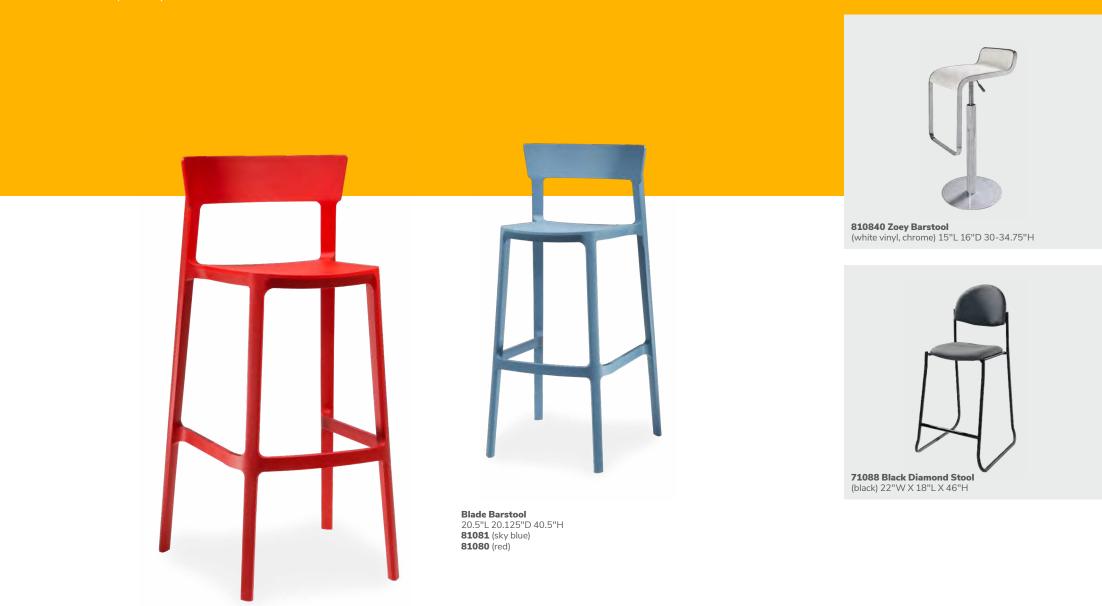

w



810841 Rustique Chair w/ arms (gunmetal) 20"L 18"D 31"H



81093 Lucent Chair (frosted acrylic, chrome) 19.5"L 19.75"D 32.5"H



(black) 21"L 23"D 32"H

### Side chairs

Bring out the personality of your event with stylish and colorful seating.

> 8201223 Round Café Table (white laminate top, chrome hydraulic base) 30" RND 29"H













Meet and greet, casually.





p. | 28



### Versatility defined.

Whether it be at a kiosk, bar, demo station or table, bar stools set the foundation for connecting. Pair with side seating to maximize seating options for your attendees.

For quick and casual conversations.





**810873 Lift Barstool** (red vinyl) 15" RND 23–33.5"H



81028 Marina Barstool (brown fabric, brushed metal) 21"L 17.5"D 41.5"H





Elevate your space with bold colors





810860 Laguna Barstool (maple, chrome) 18"L 20"D 47"H



Neutral options to complement your brand.



29 | For fast, easy ordering, visit us at freeman.com/find-show

810104 Banana Barstool (black, chrome) 21"L 22"D 41.75"H



810848 Christopher Barstool (white vinyl, chrome) 19"L 19"D 41"H

810850 Zenith Barstool (white, chrome) 19"L 20"D 44"H







# **Bars & Counters**

Meet and greet essentials.





Midtown bar p. | 31

### **Bars &** Counters

Connect and socialize with guests. Functional solutions for entertaining and hosting demos.

#### 85050 Clear Divider Bar Counter (clear acrylic)

48-70"L 12"D 31.5"H





**72056 Bar & Display Counter** (black) 24"L 24"D 42"H

810860 Laguna Barstool (maple, chrome) 18"L 20"D 47"H





**Midtown Powered Counter** 60"L 18"D 42"H (pewter, gl