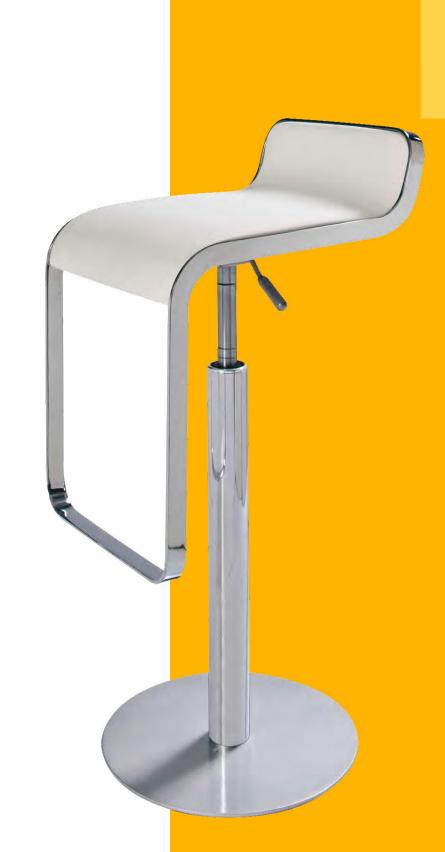

### Versatility defined.

Whether it be at a kiosk, bar, demo station or table, bar stools set the foundation for connecting. Pair with side seating to maximize seating options for your attendees.

For quick and casual conversations.

**810873 Lift Barstool** (red vinyl) 15" RND 23–33.5"H

81028 Marina Barstool (brown fabric, brushed metal) 21"L 17.5"D 41.5"H

Elevate your space with bold colors

810860 Laguna Barstool (maple, chrome) 18"L 20"D 47"H