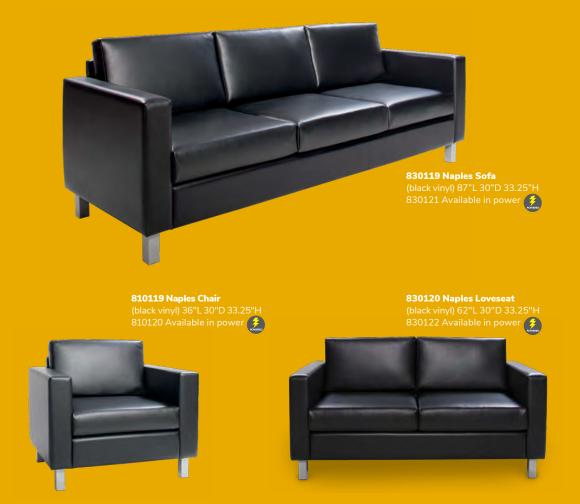

ing Chair** (gray fabric) 33"L 33.5"D 32"H

8309 Sterling Sofa (gray fabric) 82"L 33.5"D 32"H









810949 Fairfax Chair (white vinyl, brushed metal) 27"L 26"D 30"H

# Soft seating

Perfect for more in-depth conversations.





# Soft seating

Mix and match chairs and sofas to create comfort in any sized space.



**830951 Key Largo Sofa** (black fabric) 79"L 35"D 34"H



810950 Key Largo Chair (black fabric) 35"L 35"D 34"H





83019 Baja Sofa (white vinyl) 86"L 30.5"D 28"H

20

81050 Baja Chair (white vinyl) 36"L 30.5"D 28"H

# Soft seating

Set a new standard in seating with soft curves.





**83015 Allegro Sofa** (blue fabric) 73"L 34.5"D 30"H

**81019 Allegro Chair** (blue fabric) 36"L 34.5"D 30"H





# Soft seating

Modern and industrial details to satisfy your seating senses.





# Accent chairs

Add a little pop of color.



#### p. | 15



# Make a lasting impression.

Style, comfort, and seating that scales. Complement your brand identity with an assortment of accent chairs.

# Accent chairs

Merge design, innovation, and purpose into each detail.





### Accent chairs

Let comfort and quality take the lead.

810816 Madrid Chair (white, chrome) 30"L 30"D 31"H





810949 Fairfax Chair (white vinyl, brushed metal) 27"L 26"D 30"H 81037 Sterling Chair (gray fabric) 33"L 33.5"D 32"H



### Accent chairs

Versatile statement pieces that stand out on a stage or in your exhibit.





### Accent chairs





81032 Pasadena Chair (white molded plastic, chrome tower base) 27"L 25"D 26"H



810947 Pro Executive Guest Chair (black vinyl) 24"L 26"D 36"H

**81035 Century