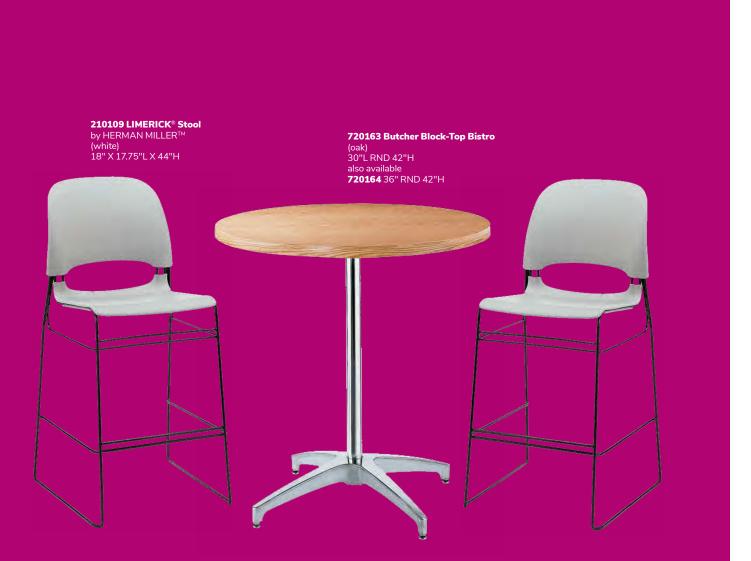

### Versatility defined.

Whether it be at a kiosk, bar, demo station or table, bar stools set the foundation for connecting. Pair with side seating to maximize seating options for your attendees.

For quick and casual conversations.

**810873 Lift Barstool** (red vinyl) 15" RND 23–33.5"H

81028 Marina Barstool (brown fabric, brushed metal) 21"L 17.5"D 41.5"H

Elevate your space with bold colors

810860 Laguna Barstool (maple, chrome) 18"L 20"D 47"H

Neutral options to complement your brand.

29 | For fast, easy ordering, visit us at freeman.com/find-show

810104 Banana Barstool (black, chrome) 21"L 22"D 41.75"H

810848 Christopher Barstool (white vinyl, chrome) 19"L 19"D 41"H

810850 Zenith Barstool (white, chrome) 19"L 20"D 44"H