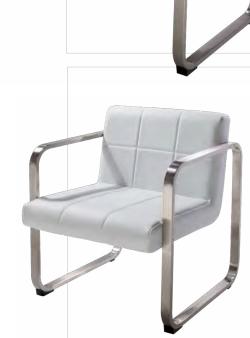

# Soft seating

Pair neutral colors for a cohesive look.

**81037 Sterling Chair** (gray fabric) 33"L 33.5"D 32"H

8309 Sterling Sofa (gray fabric) 82"L 33.5"D 32"H

810949 Fairfax Chair (white vinyl, brushed metal) 27"L 26"D 30"H