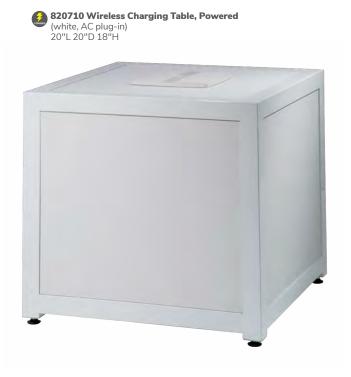

(gray vinyl, white metal tablet, chrome base)

() Formation 820710 Wireless Charging Table, Powered (white, AC plug-in) 1.9.1 20"L 20"D 18"H Mobile devices must have Qi wireless charging capability. POWERED DETAIL POWERED DETAIL POMER .. 8502 Village Charging Hub (cream) 12"L 12"D 28.25"H