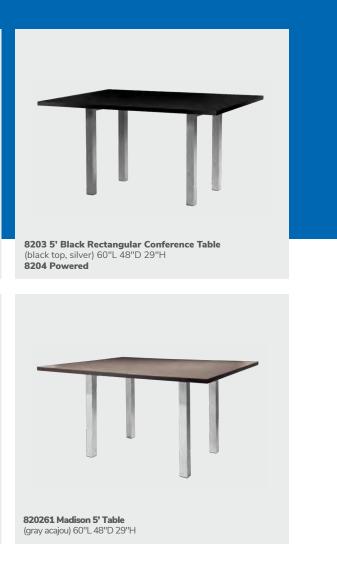

### leftover materials

Remember to label. Clearly label recyclable leftover material for disposal.

**Donate the rest.** 

Ask the Freeman Exhibitors Services desk about local donation programs.

#### TYPICALLY\* RECYCLABLE

**Cardboard:** Used for signs or shipping boxes

Glass: Green, brown, clear

**Plastics:** Shrink-wrap or plastic banding used to secure shipments; water/soda bottles; plexiglass (acrylics) clear, smoked, or tinted; Visqueen used to protect flooring

Metal: Aluminum cans/ steel banding

**Paper:** Fliers, brochures, programs, tickets, office paper, newspaper, magazines, paperboard

Wood: Non-laminate wood

#### DONATE-ABLE

**TYPICALLY\*** 

**Furniture:** Purchased items Home furnishing: Décor staging materials

**Unused raw materials:** Plywood, subflooring, non-laminate wood

Flooring: 100 square feet of flooring. Excludes carpet.