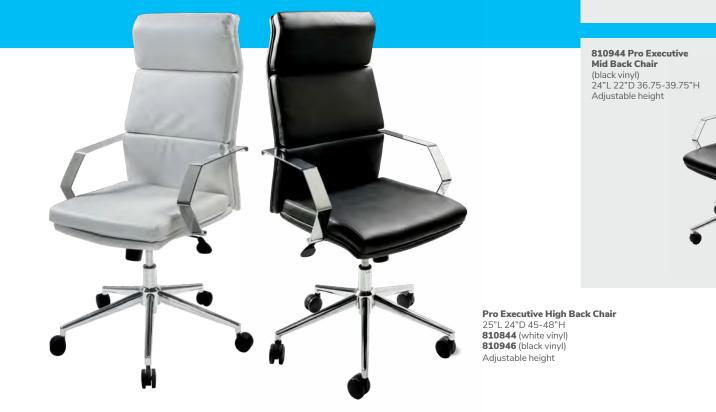

BLACK WHITE MAPLE Colors not available in all table options. Please check options listed above.

Please Note: Customer is responsible for providing labor and an electrical power source to the furniture. One 110V power source is required for each charging panel. Two charging units can be daisy-chained together. 10A max per charging panel.

58 | For fast, easy ordering, visit us at freeman.com/find-show



# Executive seating

Make a statement.





1

# Executive seating

# Executive seating

VIPs welcome.

810170 Cupertino Mid Back Chair (black vinyl, chrome) 27"L 30.5"D 40-43"H Adjustable height



**810175 Genesis Chair** (black fabric, black) 27.5"L 27.5"D 40-43.5"H Adjustable height

810945 Pro Executive

(white vinyl) 24"L 22"D 36.75-39.75"H Adjustable height

**Mid Back Chair** 





810947 Pro Executive Guest Chair (black vinyl) 24"L 22"D 36"H



810135 Task Stool (black fabric) 27.5"L 27.5" D 32.75" -40.25"H Adjustable height



# Office essentials

Be ready for success.





# Madison Executive Desk p. | 62

# Office essentials

Stay organized. Stay ahead of the game.



84075 Madison Executive Desk (gray acajou) 60"L 30"D 29"H 810844 Pro Executive High Back Chair (white vinyl) 25"L 24"D 45-48"H Adjustable height

Please Note: Customer is responsible for providing labor and an electrical power source to the furniture. One 110V power source is required for each charging panel. Two charging units can be daisy-chained together. 10A max per charging panel.

DESK FRONT



**71045 Gray Gaslift Chair** (gray, black) 20"L 26"D 38"H



# Office essentials

**220134 Brushed