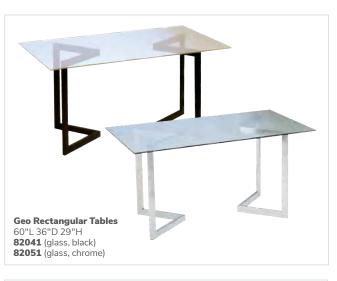

#### Sleek conversation pieces

Geo (glass, chrome) 82034 Cocktail Table 50"L 22"D 16"H 82035 End Table 24"L 24"D 20"H Geo (wood, black) 82027 Cocktail Table 50"L 22"D 16"H 82028 End Table 24"L 24"D 20"H