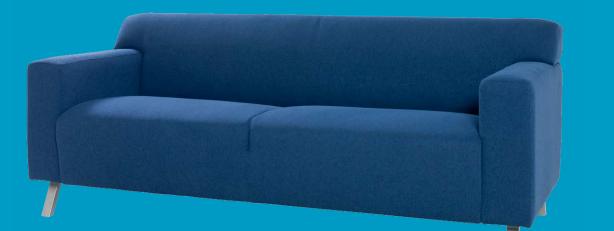

# Soft seating

Set a new standard in seating with soft curves.

**83015 Allegro Sofa** (blue fabric) 73"L 34.5"D 30"H

**81019 Allegro Chair** (blue fabric) 36"L 34.5"D 30"H