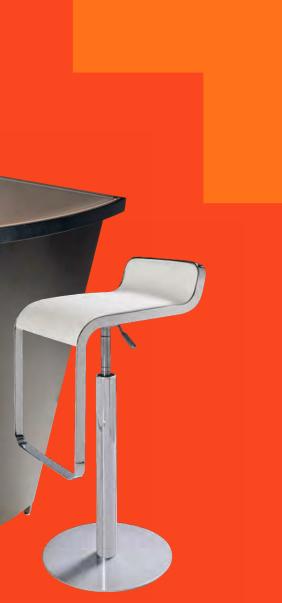

### Versatility defined.

Whether it be at a kiosk, bar, demo station or table, bar stools set the foundation for connecting. Pair with side seating to maximize seating options for your attendees.

For quick and casual conversations.

**810873 Lift Barstool** (red vinyl) 15" RND 23–33.5"H

81028 Marina Barstool (brown fabric, brushed metal) 21"L 17.5"D 41.5"H

Elevate your space with bold colors

810860 Laguna Barstool (maple, chrome) 18"L 20"D 47"H