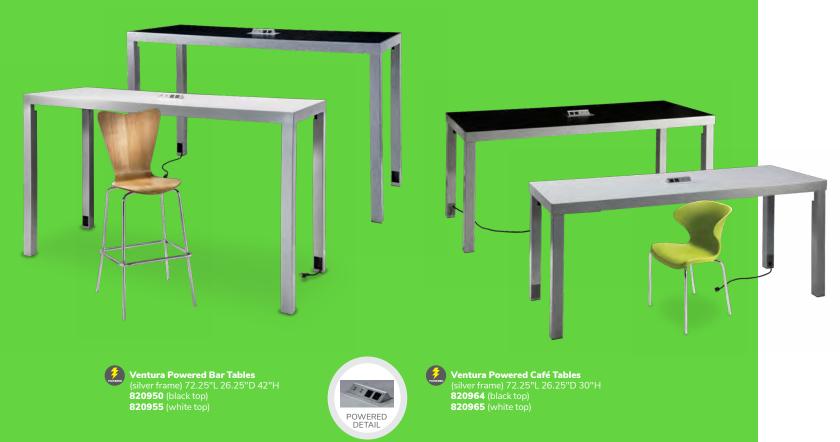

# Power seating and tables

Demos displayed powerfully.

Denotes AC and USB charging outlets

Ventura Powered Bar Table & Shark Barstools 10'x10' Booth

Please Note: Customer is responsible for providing labor and an electrical power source to the furniture. One 110V power source is required for each charging panel. Two charging units can be daisy-chained together. 10A max per charging panel.