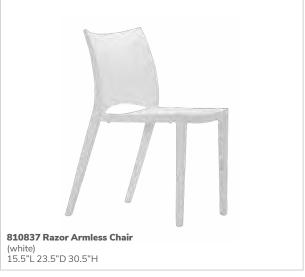

# Soft seating

Pair neutral colors for a cohesive look.

**81037 Sterling Chair** (gray fabric) 33"L 33.5"D 32"H

8309 Sterling Sofa (gray fabric) 82"L 33.5"D 32"H

810949 Fairfax Chair (white vinyl, brushed metal) 27"L 26"D 30"H