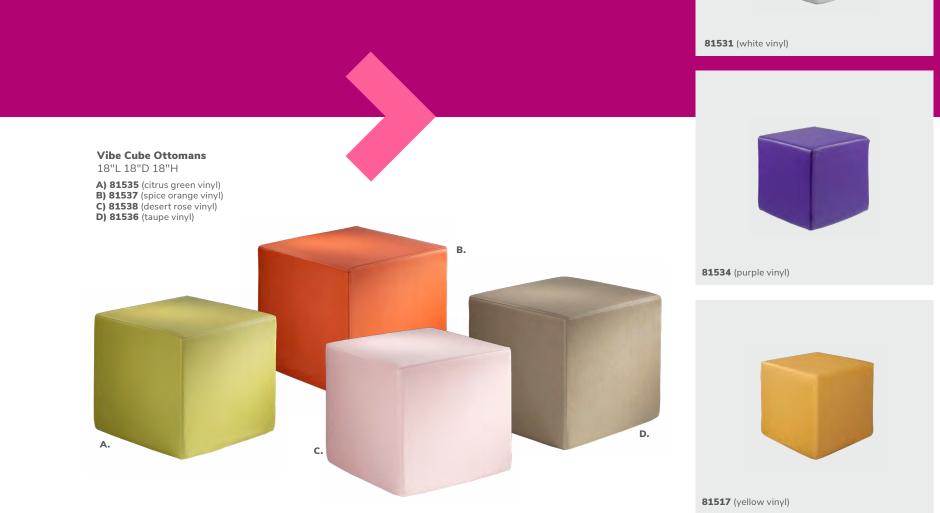

### Vibe Cube Ottomans

Bright and cheerful designs liven up your space.

81532 (steel blue vinyl)

81530 (black vinyl)

81533 (silver vinyl)

81518 (blue vinyl)

81519 (red vinyl)