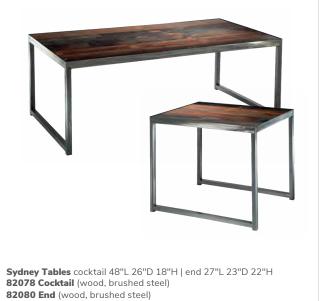

#### Accent tables

Sydney Tables cocktail 48"L 26"D 18"H | end 27"L 23"D 22"H 82053 Cocktail (white, brushed steel) available in powered. 82055 End (white, brushed steel)

Sydney Tables cocktail 48"L 26"D 18"H | end 27"L 23"D 22"H 82077 Cocktail (blue, brushed steel) 82079 End (blue, brushed steel)