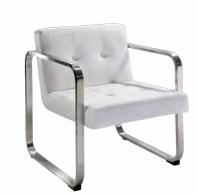

# Soft seating

Pair neutral colors for a cohesive look.

**81037 Sterling Chair** (gray fabric) 33"L 33.5"D 32"H

8309 Sterling Sofa (gray fabric) 82"L 33.5"D 32"H

810949 Fairfax Chair (white vinyl, brushed metal) 27"L 26"D 30"H