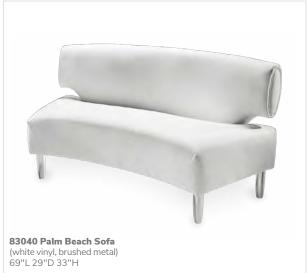

# Soft seating

Mix and match chairs and sofas to create comfort in any sized space.

**830951 Key Largo Sofa** (black fabric) 79"L 35"D 34"H

810950 Key Largo Chair (black fabric) 35"L 35"D 34"H

83019 Baja Sofa (white vinyl) 86"L 30.5"D 28"H