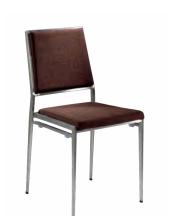

#### Give your space a fresh look with clean lines.

810164 Marina Chair (white vinyl , brushed metal) 17.5"L 19.5"D 35"H

810161 Marina Chair (brown fabric, brushed metal) 17.5"L 19.5"D 35"H