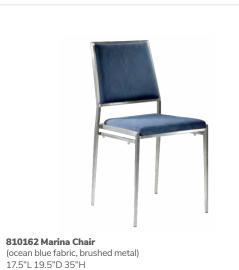

#### Give your space a fresh look with clean lines.

810164 Marina Chair (white vinyl , brushed metal) 17.5"L 19.5"D 35"H

810161 Marina Chair (brown fabric, brushed metal) 17.5"L 19.5"D 35"H