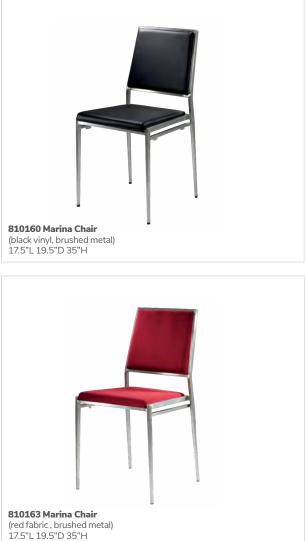

#### Give your space a fresh look with clean lines.

810164 Marina Chair (white vinyl , brushed metal) 17.5"L 19.5"D 35"H

810161 Marina Chair (brown fabric, brushed metal) 17.5"L 19.5"D 35"H