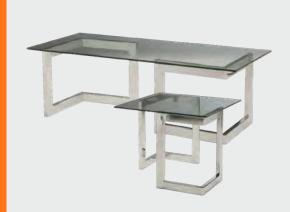

#### Sleek conversation pieces

Geo (glass, chrome) 82034 Cocktail Table 50"L 22"D 16"H 82035 End Table 24"L 24"D 20"H Geo (wood, black) 82027 Cocktail Table 50"L 22"D 16"H 82028 End Table 24"L 24"D 20"H

Alondra (wood, chrome) 820253 End Table 20"L 20"D 20"H 820251 Cocktail Table 47"L 24"D 16"H

Alondra (glass, chrome) 820250 Cocktail Table 47"L 24"D 16"H 820252 End Table 20"L 20"D 20"H