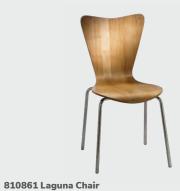

# Side chairs

(maple, chrome) 18"L 19"D 34"H

810851 Zenith Chair (white, chrome) 18.25"L 22"D 32"H

22 | For fast, easy ordering, visit us at freeman.com/find-show

810841 Rustique Chair w/ arms (gunmetal) 20"L 18"D 31"H