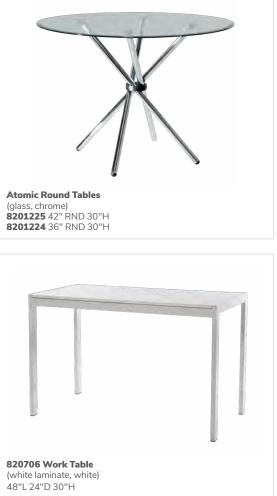

#### **Customize and create**

Choose your base, black or chrome, then pick a color that suits your design.

8201220 (white)