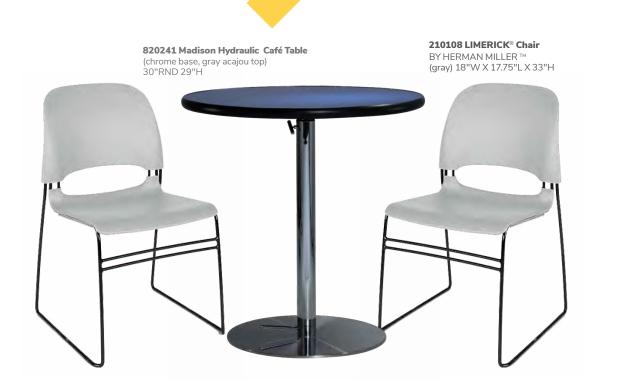

### Café tables

Comfort plus connections make for lasting impressions.

820241 Madison Hydraulic Café Table (chrome base, gray acajou top) 30" RND 29"H 810130 Malba Chair (green) 20"L 20"D 32"H

820940 Blue Hydraulic Café Table (chrome base, blue top) 30" RND 29"H 810131 Malba Chair (gray) 20"L 20"D 32"H