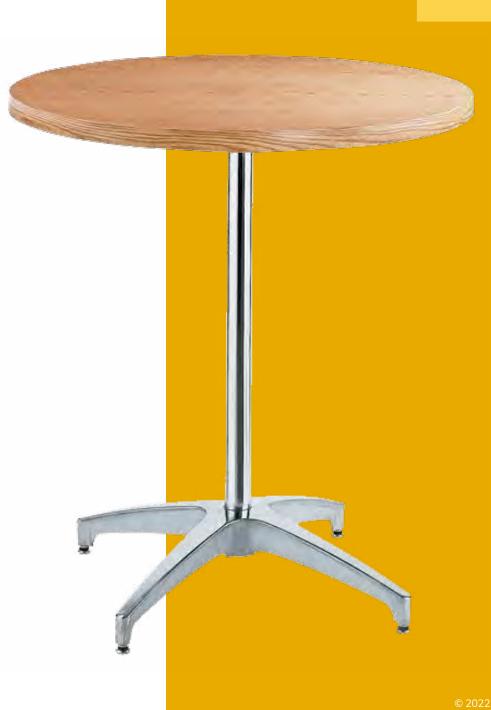

## **Café tables**

The perfect place to connect.

### Café tables

Comfort plus connections make for lasting impressions.

820241 Madison Hydraulic Café Table (chrome base, gray acajou top) 30" RND 29"H 810130 Malba Chair (green) 20"L 20"D 32"H

820940 Blue Hydraulic Café Table (chrome base, blue top) 30" RND 29"H 810131 Malba Chair (gray) 20"L 20"D 32"H