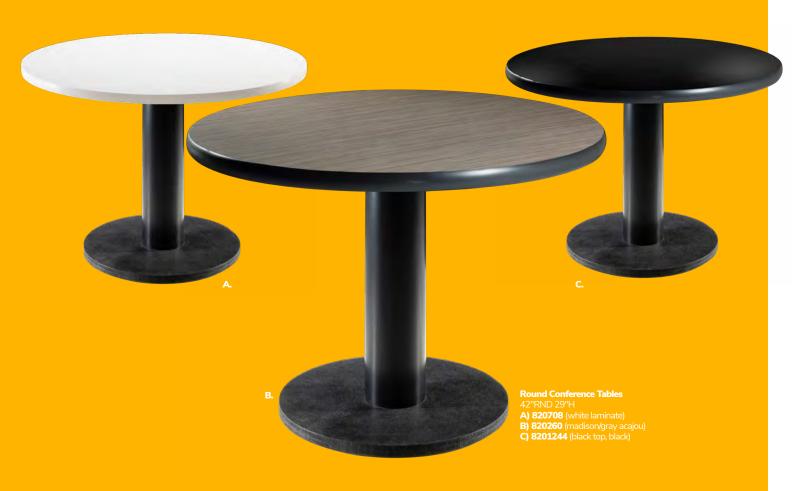

# Table of contents

06 Soft seating **13** Accent chairs **19** Side seating 24 Barstools **30** Bars & counters 32 Ottomans **38** Power seating & tables **43** Accent tables **49** Café tables 52 Bar tables 55 Conference tables 59 Executive seating **61** Office essentials 64 Show essentials

### Café tables

Comfort plus connections make for lasting impressions.

820241 Madison Hydraulic Café Table (chrome base, gray acajou top) 30" RND 29"H 810130 Malba Chair (green) 20"L 20"D 32"H

820940 Blue Hydraulic Café Table (chrome base, blue top) 30" RND 29"H 810131 Malba Chair (gray) 20"L 20"D 32"H