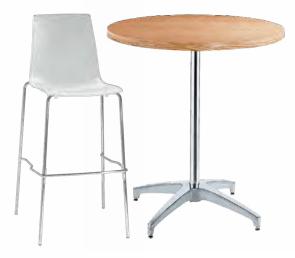

### Versatility defined.

Whether it be at a kiosk, bar, demo station or table, bar stools set the foundation for connecting. Pair with side seating to maximize seating options for your attendees.

For quick and casual conversations.