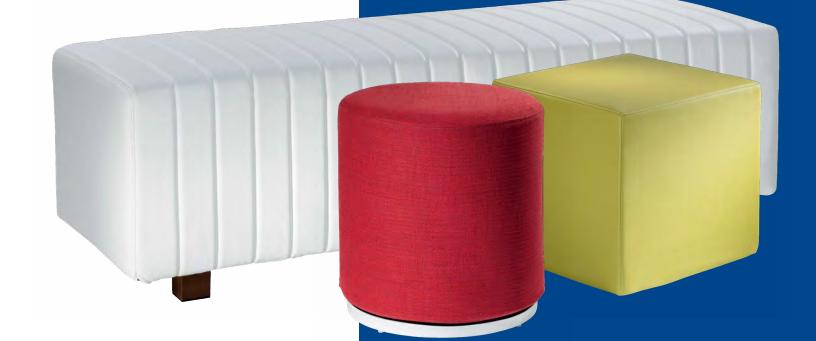

#### Beverly, Marche & Vibe ottomans $$_{p.\ |\ 35,\ 36,\ 33}$}$

### Vibe Cube Ottomans

Bright and cheerful designs liven up your space.

81532 (steel blue vinyl)

81530 (black vinyl)

81533 (silver vinyl)

81518 (blue vinyl)

81519 (red vinyl)