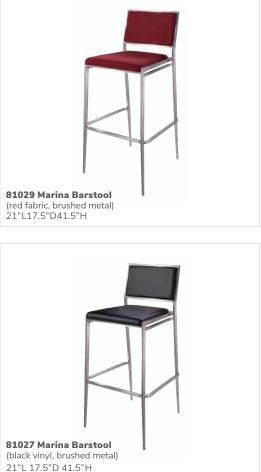

**810873 Lift Barstool** (red vinyl) 15" RND 23–33.5"H

81028 Marina Barstool (brown fabric, brushed metal) 21"L 17.5"D 41.5"H

Elevate your space with bold colors

810860 Laguna Barstool (maple, chrome) 18"L 20"D 47"H