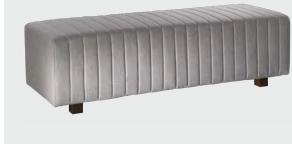

### **Beverly Small Bench Ottomans**

Adaptable, versatile, and colorful for any show occasion.

81569 (white vinyl)

81560 (black vinyl)

81562 (brown fabric)

**81564** (gray fabric)

81568 (red fabric)

**Beverly Small Bench Ottomans** 

30"L 20"D 18"H

A) 81567 (orange fabric) B) 81563 (green fabric)

81561 (blue fabric)

81565 (linen fabric)