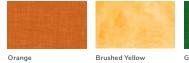

#### **Customize and create**

Choose your base, black or chrome, then pick a color that suits your design.

8201220 (white)