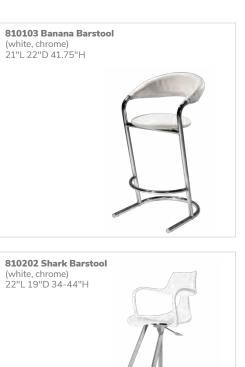

Neutral options to complement your brand.

29 | For fast, easy ordering, visit us at freeman.com/find-show

810104 Banana Barstool (black, chrome) 21"L 22"D 41.75"H

810848 Christopher Barstool (white vinyl, chrome) 19"L 19"D 41"H

810850 Zenith Barstool (white, chrome) 19"L 20"D 44"H