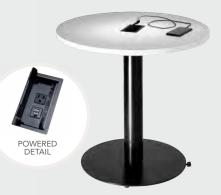

# Power seating and tables

Demos displayed powerfully.

Denotes AC and USB charging outlets

Ventura Powered Bar Table & Shark Barstools 10'x10' Booth

Please Note: Customer is responsible for providing labor and an electrical power source to the furniture. One 110V power source is required for each charging panel. Two charging units can be daisy-chained together. 10A max per charging panel.

### **Power seating** and tables

Denotes AC and USB charging outlets

POWERED DETAIL 

allowing devices to be charged from inside the locked cabinet or on the surface.)

Please Note: Customer is responsible for providing labor and an electrical power source to the furniture. One 110V power source is required for each charging panel. Two charging units can be daisy-chained together. 10A max per charging panel.