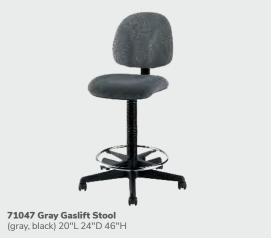

### Versatility defined.

Whether it be at a kiosk, bar, demo station or table, bar stools set the foundation for connecting. Pair with side seating to maximize seating options for your attendees.

For quick and casual conversations.