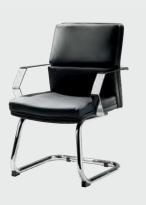

### Accent chairs

81032 Pasadena Chair (white molded plastic, chrome tower base) 27"L 25"D 26"H

810947 Pro Executive Guest Chair (black vinyl) 24"L 26"D 36"H

**81035 Century Chair** (gray velvet) 30"L 30"D 31"H