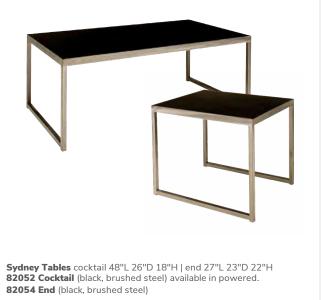

#### Accent tables

Sydney Tables cocktail 48"L 26"D 18"H | end 27"L 23"D 22"H 82053 Cocktail (white, brushed steel) available in powered. 82055 End (white, brushed steel)

Sydney Tables cocktail 48"L 26"D 18"H | end 27"L 23"D 22"H 82077 Cocktail (blue, brushed steel) 82079 End (blue, brushed steel)