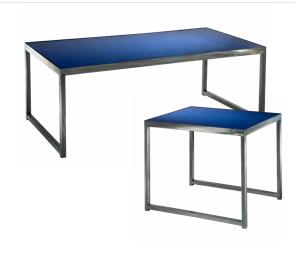

#### Accent tables

Sydney Tables cocktail 48"L 26"D 18"H | end 27"L 23"D 22"H 82053 Cocktail (white, brushed steel) available in powered. 82055 End (white, brushed steel)

Sydney Tables cocktail 48"L 26"D 18"H | end 27"L 23"D 22"H 82077 Cocktail (blue, brushed steel) 82079 End (blue, brushed steel)