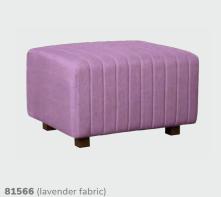

### **Beverly Small Bench Ottomans**

Adaptable, versatile, and colorful for any show occasion.

81569 (white vinyl)

81560 (black vinyl)

81562 (brown fabric)

**81564** (gray fabric)

81568 (red fabric)

**Beverly Small Bench Ottomans** 

30"L 20"D 18"H

A) 81567 (orange fabric) B) 81563 (green fabric)

81561 (blue fabric)

81565 (linen fabric)