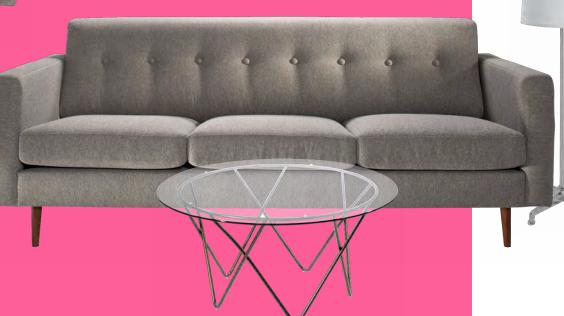

# Soft seating

Invite your guests to stay a while.

# **Conversate casually.**

Create a welcoming environment with a soft seating collection that provides flexibility in style, color, and function.

# Soft seating

Pair neutral colors for a cohesive look.

**81037 Sterling Chair** (gray fabric) 33"L 33.5"D 32"H

8309 Sterling Sofa (gray fabric) 82"L 33.5"D 32"H

810949 Fairfax Chair (white vinyl, brushed metal) 27"L 26"D 30"H