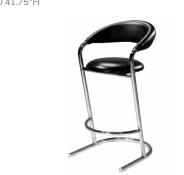

**810873 Lift Barstool** (red vinyl) 15" RND 23–33.5"H

81028 Marina Barstool (brown fabric, brushed metal) 21"L 17.5"D 41.5"H

Elevate your space with bold colors

810860 Laguna Barstool (maple, chrome) 18"L 20"D 47"H