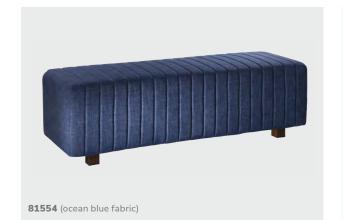

### **Beverly Bench** Ottomans

Add elegance and style to any environment with classic designs.

**Beverly Bench Ottomans** 60"L 20"D 18"H 81555 (red fabric)

81551 (brown fabric)

815155 (rose quartz fabric)