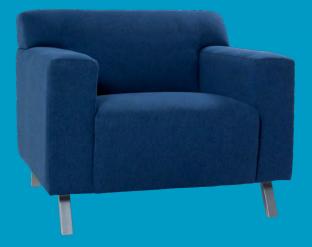

# Soft seating

Set a new standard in seating with soft curves.

**83015 Allegro Sofa** (blue fabric) 73"L 34.5"D 30"H

**81019 Allegro Chair** (blue fabric) 36"L 34.5"D 30"H