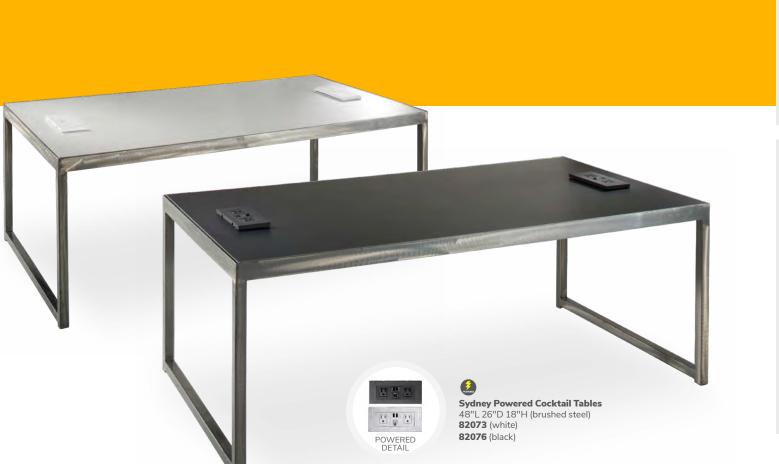

#### Accent tables

Sydney Tables cocktail 48"L 26"D 18"H | end 27"L 23"D 22"H 82053 Cocktail (white, brushed steel) available in powered. 82055 End (white, brushed steel)

Sydney Tables cocktail 48"L 26"D 18"H | end 27"L 23"D 22"H 82077 Cocktail (blue, brushed steel) 82079 End (blue, brushed steel)