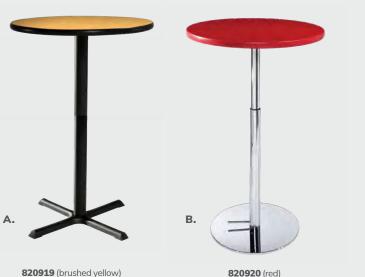

#### **Customize and create**

Choose your base, black or chrome, then pick a color that suits your design.

8201220 (white)