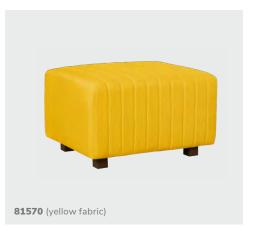

### **Beverly Small Bench Ottomans**

Adaptable, versatile, and colorful for any show occasion.

81569 (white vinyl)

81560 (black vinyl)

81562 (brown fabric)

**81564** (gray fabric)

81568 (red fabric)

**Beverly Small Bench Ottomans** 

30"L 20"D 18"H

A) 81567 (orange fabric) B) 81563 (green fabric)

81561 (blue fabric)

81565 (linen fabric)