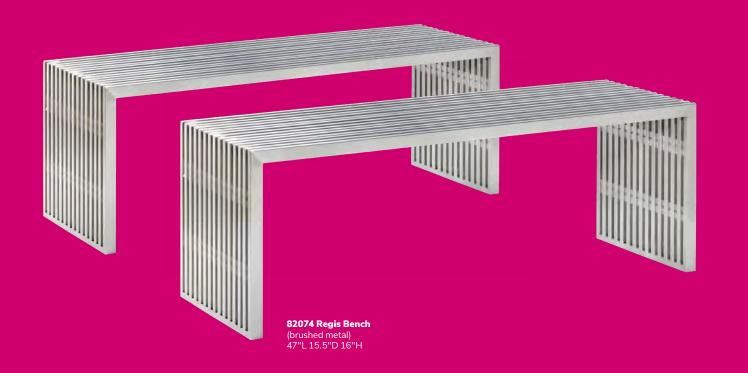

**Regis** (brushed metal) **82074 Bench Table** 47"L 15.5"D 16"H

82075 End Table 16"L 15.5"D 16.5"H