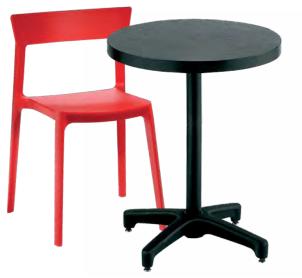

### Café tables

The right balance to elevate your brand.

81082 Blade Chair (red) 20.5"L 19"D 30.5"H 810164 Marina Chair (white vinyl, brushed metal) 17.5"L 19.5"D 35"H

72069 Soho Black-Top Café Table (black) 24" RND 30"H also available **72067** 36" RND 30"H | **72066** 18" RND 18"H