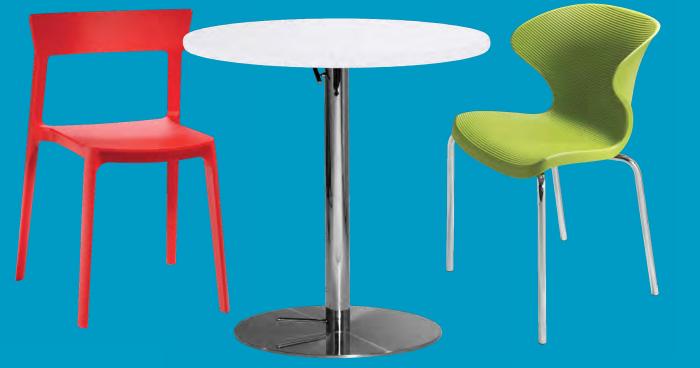

### Café tables

The right balance to elevate your brand.

81082 Blade Chair (red) 20.5"L 19"D 30.5"H 810164 Marina Chair (white vinyl, brushed metal) 17.5"L 19.5"D 35"H

72069 Soho Black-Top Café Table (black) 24" RND 30"H also available **72067** 36" RND 30"H | **72066** 18" RND 18"H