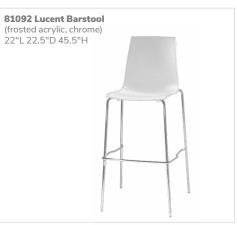

greet, casually.





p. | 28



### Versatility defined.

Whether it be at a kiosk, bar, demo station or table, bar stools set the foundation for connecting. Pair with side seating to maximize seating options for your attendees.

For quick and casual conversations.





**810873 Lift Barstool** (red vinyl) 15" RND 23–33.5"H



81028 Marina Barstool (brown fabric, brushed metal) 21"L 17.5"D 41.5"H





Elevate your space with bold colors





810860 Laguna Barstool (maple, chrome) 18"L 20"D 47"H



Neutral options to complement your brand.



29 | For fast, easy ordering, visit us at freeman.com/find-show

810104 Banana Barstool (black, chrome) 21"L 22"D 41.75"H



810848 Christopher Barstool (white vinyl, chrome) 19"L 19"D 41"H

810850 Zenith Barstool (white, chrome) 19"L 20"D 44"H







# **Bars & Counters**

Meet and greet essentials.





Midtown bar p. | 31

### **Bars &** Counters

Connect and socialize with guests. Functional solutions for entertaining and hosting demos.

#### 85050 Clear Divider Bar Counter (clear acrylic)

48-70"L 12"D 31.5"H





**72056 Bar & Display Counter** (black) 24"L 24"D 42"H

810860 Laguna Barstool (maple, chrome) 18"L 20"D 47"H





**Midtown Powered Counter** 60"L 18"D 42"H (pewter, glass) 850103 (unlighted) 850102 (lighted with plug-in)

Metallic pewter gray curved counter with taupe-colored glass top features two AC outlets, three USB charging outlets, locking storage cabinet and two shelves.

POWERED





Perfectly positioned comfort anywhere, anytime.



#### Beverly, Marche & Vibe ottomans $$_{p.\ |\ 35,\ 36,\ 33}$}$

### Vibe Cu