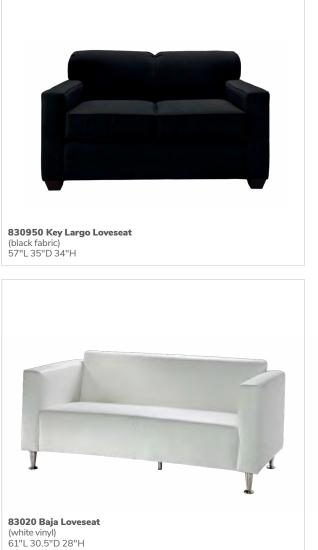

# Soft seating

Mix and match chairs and sofas to create comfort in any sized space.

**830951 Key Largo Sofa** (black fabric) 79"L 35"D 34"H

810950 Key Largo Chair (black fabric) 35"L 35"D 34"H

83019 Baja Sofa (white vinyl) 86"L 30.5"D 28"H

20

81050 Baja Chair (white vinyl) 36"L 30.5"D 28"H