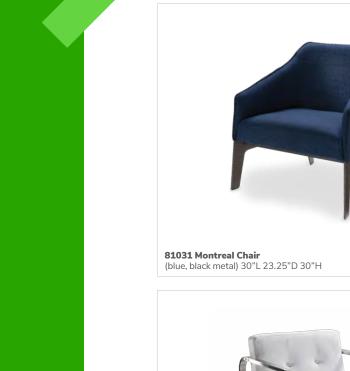

#### Give your space a fresh look with clean lines.

810164 Marina Chair (white vinyl , brushed metal) 17.5"L 19.5"D 35"H

810161 Marina Chair (brown fabric, brushed metal) 17.5"L 19.5"D 35"H