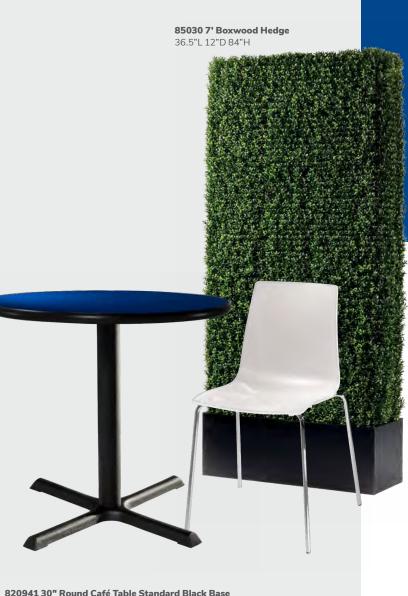

820941 30" Round Café Table Standard Black Base (blue top) 30" RND 29"H 81093 Lucent Chair (frosted acrylic, chrome) 19.5"L 19.75"D 32.5"H