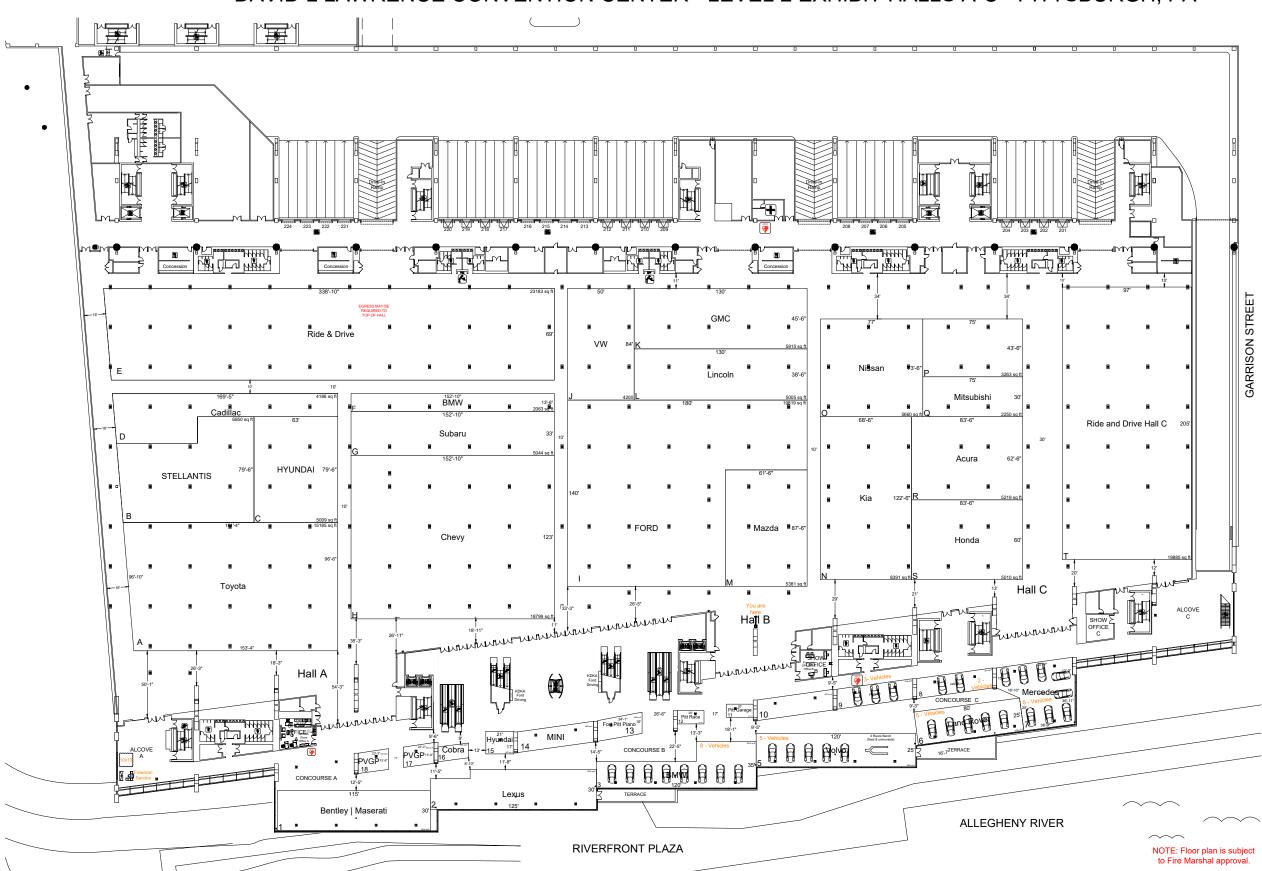

## PITTSBURGH INTERNATIONAL AUTO SHOW

02/16/24 - 02/19/24

DAVID L LAWRENCE CONVENTION CENTER - LEVEL 2 EXHIBIT HALLS A-C - PITTSBURGH, PA

DISTRICT CULTURAL

AIRWALLS LOW CEILINGS

REVISION Date: 1/9/2024

By: Stephanie Hudgens **BOOTH COUNT** 

SqFt 4000 256 7099 357 5299 1,710 8877 888 2,000 2,063 2,250 2,375 3,263 3,450 3,540 4,186 4,200 5,015 5,005 5,010 5,016 5,219 5,381 15,185 18,799 19,885 18,799 19,885 23,183

DRAWING INFO

DAVID L LAWRENCE CONVENTION

Passport Line Item Number #10816527

Facility Location LEVEL 2 City & State: PITTSBURGH, PA

Project #: 522857

Acct. Sales: SEAN STREYLE Acct. Mgmt.: LISA LAVOIE Started: 12/19/2023

Started By: STEPHANIE HUDGENS Prod. Branch: WASHINGTON DC

## Freeman.

Disclaimer - This floor plan is preliminary and subject to change pending review and official approval by all authorities having jurisdiction. Every effort has been made to ensure the accuracy of all information contained on this floor plan. However, no warranties, either expressed or implied, are made with respect to this floor plan. If the location of building columns, utilities or other architectural components of the facility is a consideration in the construction or usage of an exhibit, it is the sole responsibility of the whibitor to physically inspect the facility to verify all dimension and locations.